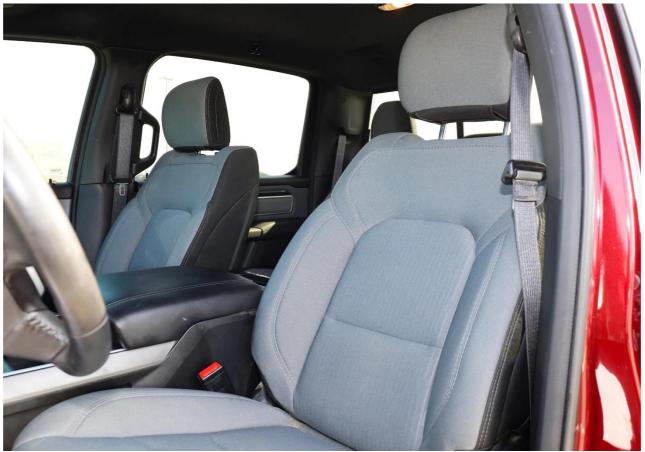

## Other Features:

- -Hwy 9.4L/100 KM (30 mpg)
- -Heavy-duty front/rear shock absorbers
- -Front/rear stabilizer bar
- -7-pin wiring harness
- -Multilink coil spring rear suspension
- -Upper active grille shutters
- -Chrome front/rear bumpers, grille, and door handles
- -Automatic quad-halogen headlamps
- -Fog lamps
- -Big Horn badge
- -Incandescent taillamps
- -Courtesy Lighting
- -Power door locks and front windows with 1-touch up and down
- -12-volt auxiliary power outlet
- -Remote keyless entry
- -Remote start
- -Cruise control
- -Parkview Rear Back-Up Camera
- -Push-button start
- -Remote USB ports
- -Air conditioning
- -Overhead console
- -Front center seat cushion storage
- -Trailer Tow Group
- -Dual-Pane Panoramic Sunroof (Crew Cab)
- -10 Amplified Speakers
- -Tire pressure monitoring display
- -4-wheel antilock disc brakes with Brake Assist
- -Air Conditioning-Front
- -Cruise Control
- -Keyless Entry
- -Max Seating Capacity: 6
- -Mirror(s)-Power
- -Mirrors-Vanity-Passenger
- -Mirrors-Vanity-Passenger Illumination
- -Power Locks
- -Seat Trim-Cloth
- -Seat-Rear Pass-Through
- -Seats-Front Bench-Split
- -Steering Wheel-Adjustable
- -Steering Wheel-Audio Controls