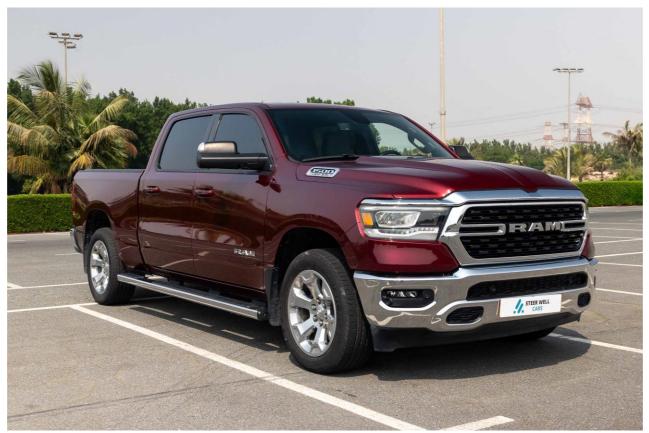

## 2022 Dodge Ram Big Horn 4x4 1500 Hemi 5.7L

**VEHICLE CODE: Dodge1833** 

**Technical Specifications** 

Regional: **CANADIAN Specs** 

Warranty: No

5.7L HEMI® VVT V8 Engine:

305 @ 6400 RPM, (torque - 269 @ 4800 RPM) Max power:

## Other Features:

- -Hwy 9.4L/100 KM (30 mpg)
- -Heavy-duty front/rear shock absorbers
- -Front/rear stabilizer bar
- -7-pin wiring harness
- -Multilink coil spring rear suspension
- -Upper active grille shutters
- -Chrome front/rear bumpers, grille, and door handles
- -Automatic quad-halogen headlamps
- -Fog lamps
- -Big Horn badge
- -Incandescent taillamps
- -Courtesy Lighting
- -Power door locks and front windows with 1-touch up and down
- -12-volt auxiliary power outlet
- -Remote keyless entry
- -Remote start
- -Cruise control
- -Parkview Rear Back-Up Camera
- -Push-button start
- -Remote USB ports
- -Air conditioning
- -Overhead console
- -Front center seat cushion storage
- -Trailer Tow Group
- -Dual-Pane Panoramic Sunroof (Crew Cab)
- -10 Amplified Speakers
- -Tire pressure monitoring display
- -4-wheel antilock disc brakes with Brake Assist
- -Air Conditioning-Front
- -Cruise Control
- -Keyless Entry
- -Max Seating Capacity: 6
- -Mirror(s)-Power
- -Mirrors-Vanity-Passenger
- -Mirrors-Vanity-Passenger Illumination
- -Power Locks
- -Seat Trim-Cloth
- -Seat-Rear Pass-Through
- -Seats-Front Bench-Split
- -Steering Wheel-Adjustable
- -Steering Wheel-Audio Controls