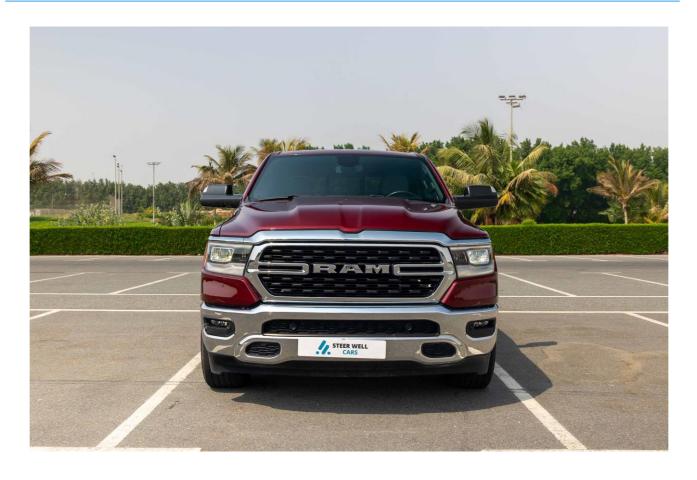

## 2022 Dodge Ram Big Horn 4x4 1500 Hemi 5.7L

**VEHICLE CODE: Dodge1833** 

**Technical Specifications** 

Regional: **CANADIAN Specs** 

Warranty: No

5.7L HEMI® VVT V8 Engine:

305 @ 6400 RPM, (torque - 269 @ 4800 RPM) Max power:

## Other Features:

- -Hwy 9.4L/100 KM (30 mpg)
- -Heavy-duty front/rear shock absorbers
- -Front/rear stabilizer bar
- -7-pin wiring harness
- -Multilink coil spring rear suspension
- -Upper active grille shutters
- -Chrome front/rear bumpers, grille, and door handles
- -Automatic quad-halogen headlamps
- -Fog lamps
- -Big Horn badge
- -Incandescent taillamps
- -Courtesy Lighting
- -Power door locks and front windows with 1-touch up and down
- -12-volt auxiliary power outlet
- -Remote keyless entry
- -Remote start
- -Cruise control
- -Parkview Rear Back-Up Camera
- -Push-button start
- -Remote USB ports
- -Air conditioning
- -Overhead console
- -Front center seat cushion storage
- -Trailer Tow Group
- -Dual-Pane Panoramic Sunroof (Crew Cab)
- -10 Amplified Speakers
- -Tire pressure monitoring display
- -4-wheel antilock disc brakes with Brake Assist
- -Air Conditioning-Front
- -Cruise Control
- -Keyless Entry
- -Max Seating Capacity: 6
- -Mirror(s)-Power
- -Mirrors-Vanity-Passenger
- -Mirrors-Vanity-Passenger Illumination
- -Power Locks
- -Seat Trim-Cloth
- -Seat-Rear Pass-Through
- -Seats-Front Bench-Split
- -Steering Wheel-Adjustable
- -Steering Wheel-Audio Controls