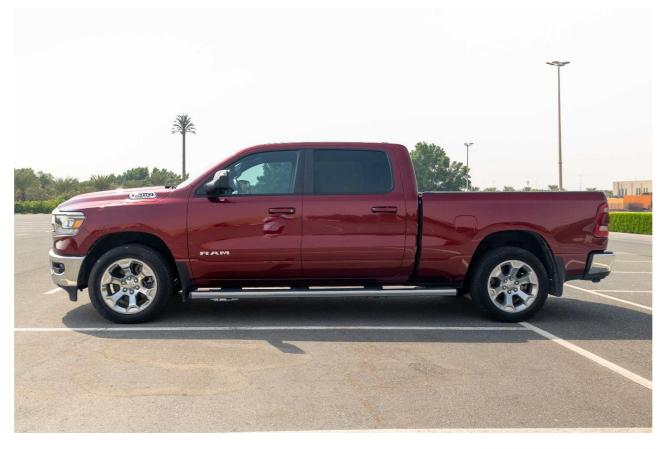

## 2022 Dodge Ram Big Horn 4x4 1500 Hemi 5.7L

**VEHICLE CODE: Dodge1833** 

**Technical Specifications** 

Regional: **CANADIAN Specs** 

Warranty: No

5.7L HEMI® VVT V8 Engine:

305 @ 6400 RPM, (torque - 269 @ 4800 RPM) Max power:

Transmission: 8-Speed Automatic (850Re)

Drivetrain: **FWD** 

Wheels Type: P275/65SR18

Fuel Type: Petrol, 26-gal Tank Capacity Approx

**BODY** 

Body style Pickup Truck Number of doors 4 doors Seats 5