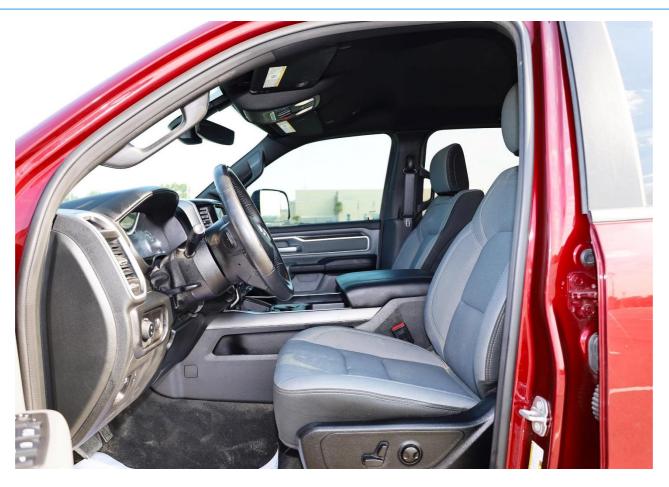

## Other Features:

- -Hwy 9.4L/100 KM (30 mpg)
- -Heavy-duty front/rear shock absorbers
- -Front/rear stabilizer bar
- -7-pin wiring harness
- -Multilink coil spring rear suspension
- -Upper active grille shutters
- -Chrome front/rear bumpers, grille, and door handles
- -Automatic quad-halogen headlamps
- -Fog lamps
- -Big Horn badge
- -Incandescent taillamps
- -Courtesy Lighting
- -Power door locks and front windows with 1-touch up and down
- -12-volt auxiliary power outlet
- -Remote keyless entry
- -Remote start
- -Cruise control
- -Parkview Rear Back-Up Camera
- -Push-button start
- -Remote USB ports
- -Air conditioning
- -Overhead console
- -Front center seat cushion storage
- -Trailer Tow Group
- -Dual-Pane Panoramic Sunroof (Crew Cab)
- -10 Amplified Speakers
- -Tire pressure monitoring display
- -4-wheel antilock disc brakes with Brake Assist
- -Air Conditioning-Front
- -Cruise Control
- -Keyless Entry
- -Max Seating Capacity: 6
- -Mirror(s)-Power
- -Mirrors-Vanity-Passenger
- -Mirrors-Vanity-Passenger Illumination
- -Power Locks
- -Seat Trim-Cloth
- -Seat-Rear Pass-Through
- -Seats-Front Bench-Split
- -Steering Wheel-Adjustable
- -Steering Wheel-Audio Controls