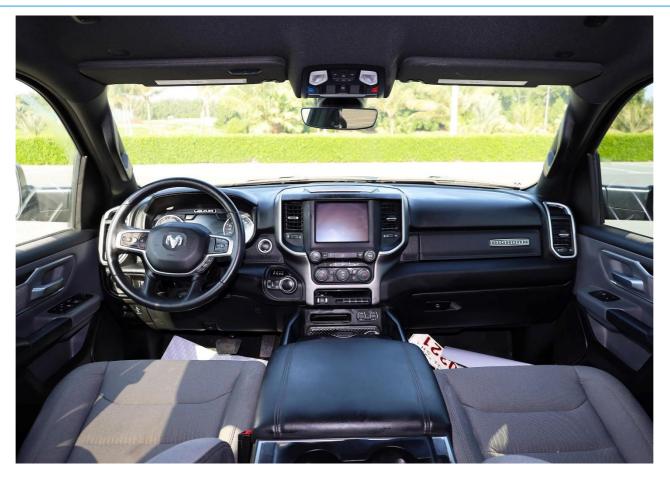

## Other Features:

- -Hwy 9.4L/100 KM (30 mpg)
- -Heavy-duty front/rear shock absorbers
- -Front/rear stabilizer bar
- -7-pin wiring harness
- -Multilink coil spring rear suspension
- -Upper active grille shutters
- -Chrome front/rear bumpers, grille, and door handles
- -Automatic quad-halogen headlamps
- -Fog lamps
- -Big Horn badge
- -Incandescent taillamps
- -Courtesy Lighting
- -Power door locks and front windows with 1-touch up and down
- -12-volt auxiliary power outlet
- -Remote keyless entry
- -Remote start
- -Cruise control
- -Parkview Rear Back-Up Camera
- -Push-button start
- -Remote USB ports
- -Air conditioning
- -Overhead console
- -Front center seat cushion storage
- -Trailer Tow Group
- -Dual-Pane Panoramic Sunroof (Crew Cab)
- -10 Amplified Speakers
- -Tire pressure monitoring display
- -4-wheel antilock disc brakes with Brake Assist
- -Air Conditioning-Front
- -Cruise Control
- -Keyless Entry
- -Max Seating Capacity: 6
- -Mirror(s)-Power
- -Mirrors-Vanity-Passenger
- -Mirrors-Vanity-Passenger Illumination
- -Power Locks
- -Seat Trim-Cloth
- -Seat-Rear Pass-Through
- -Seats-Front Bench-Split
- -Steering Wheel-Adjustable
- -Steering Wheel-Audio Controls