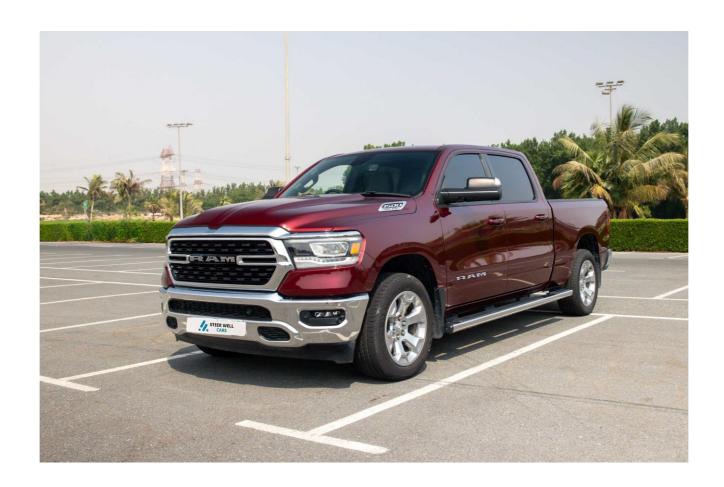

## 2022 Dodge Ram Big Horn 4x4 1500 Hemi 5.7L

**VEHICLE CODE: Dodge1833** 

**Technical Specifications** 

Regional: **CANADIAN Specs** 

Warranty: No

5.7L HEMI® VVT V8 Engine:

305 @ 6400 RPM, (torque - 269 @ 4800 RPM) Max power:

Transmission: 8-Speed Automatic (850Re)

Drivetrain: **FWD** 

Wheels Type: P275/65SR18

Fuel Type: Petrol, 26-gal Tank Capacity Approx

**BODY** 

Body style Pickup Truck Number of doors 4 doors Seats 5

## Other Features:

- -Hwy 9.4L/100 KM (30 mpg)
- -Heavy-duty front/rear shock absorbers
- -Front/rear stabilizer bar
- -7-pin wiring harness
- -Multilink coil spring rear suspension
- -Upper active grille shutters
- -Chrome front/rear bumpers, grille, and door handles
- -Automatic quad-halogen headlamps
- -Fog lamps
- -Big Horn badge
- -Incandescent taillamps
- -Courtesy Lighting
- -Power door locks and front windows with 1-touch up and down
- -12-volt auxiliary power outlet
- -Remote keyless entry
- -Remote start
- -Cruise control
- -Parkview Rear Back-Up Camera
- -Push-button start
- -Remote USB ports
- -Air conditioning
- -Overhead console
- -Front center seat cushion storage
- -Trailer Tow Group
- -Dual-Pane Panoramic Sunroof (Crew Cab)
- -10 Amplified Speakers
- -Tire pressure monitoring display
- -4-wheel antilock disc brakes with Brake Assist
- -Air Conditioning-Front
- -Cruise Control
- -Keyless Entry
- -Max Seating Capacity: 6
- -Mirror(s)-Power
- -Mirrors-Vanity-Passenger
- -Mirrors-Vanity-Passenger Illumination
- -Power Locks
- -Seat Trim-Cloth
- -Seat-Rear Pass-Through
- -Seats-Front Bench-Split
- -Steering Wheel-Adjustable
- -Steering Wheel-Audio Controls