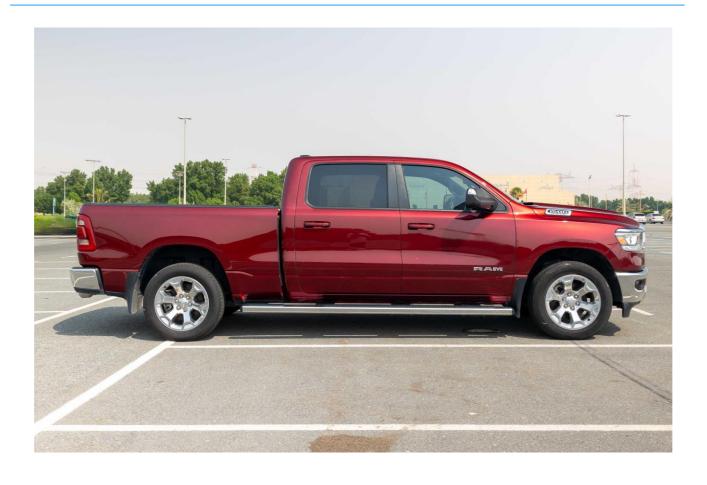

## 2022 Dodge Ram Big Horn 4x4 1500 Hemi 5.7L

**VEHICLE CODE: Dodge1833** 

**Technical Specifications** 

Regional: **CANADIAN Specs** 

Warranty: No

5.7L HEMI® VVT V8 Engine:

305 @ 6400 RPM, (torque - 269 @ 4800 RPM) Max power:

Transmission: 8-Speed Automatic (850Re)

Drivetrain: **FWD** 

Wheels Type: P275/65SR18

Fuel Type: Petrol, 26-gal Tank Capacity Approx

**BODY** 

Body style Pickup Truck Number of doors 4 doors Seats 5