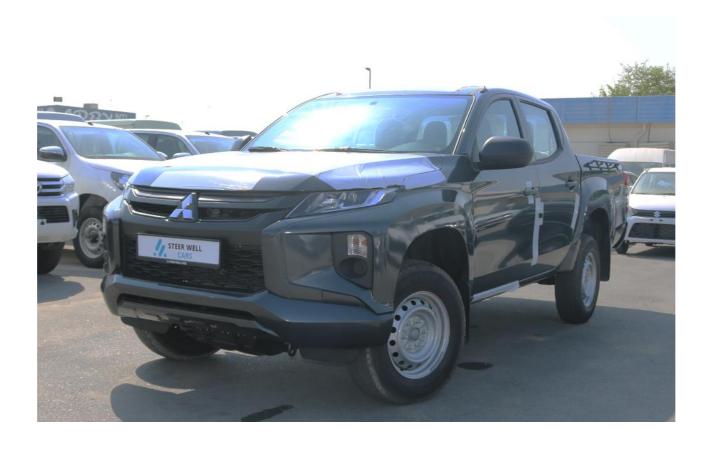

# 2023 Mitsubishi L200 DC GL - 4x4 2.5L - DIESEL

## **Technical Specifications**

Regional: **Imported** Engine: 2.5L

110 / 4000 Horsepower: Transmission: Manual Drivetrain: **RWD** Wheels Type: 205R16C

Fuel Type: Diesel, Capacity 75L

**BODY** 

Pick Up Truck Body style

#### **EXTERIOR**

- color keyed front bumper with foglamp filler (black)
- stylish black front radiator grille
- outer door handle & rear gate handle black
- manual door mirror (black) turn over type
- laminated green windshield + rear window with hot wire & timer
- halogen headlamp