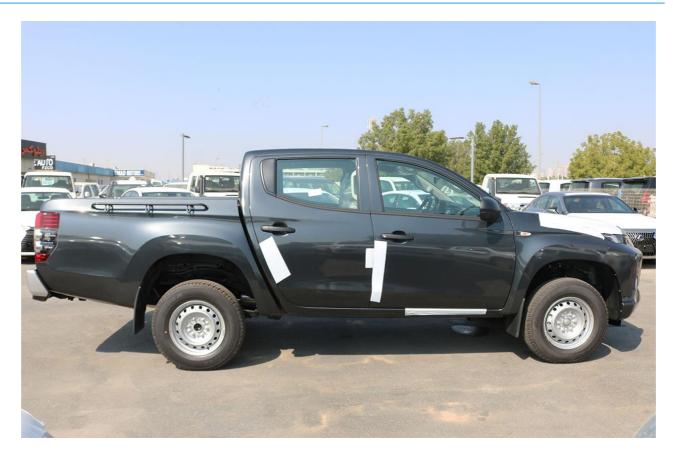

# 2023 Mitsubishi L200 DC GL - 4x4 2.5L - DIESEL

## **Technical Specifications**

Regional: **Imported** Engine: 2.5L

110 / 4000 Horsepower: Transmission: Manual Drivetrain: **RWD** Wheels Type: 205R16C

Fuel Type: Diesel, Capacity 75L

**BODY** 

Pick Up Truck Body style

Number of doors 4 doors

Seats 5