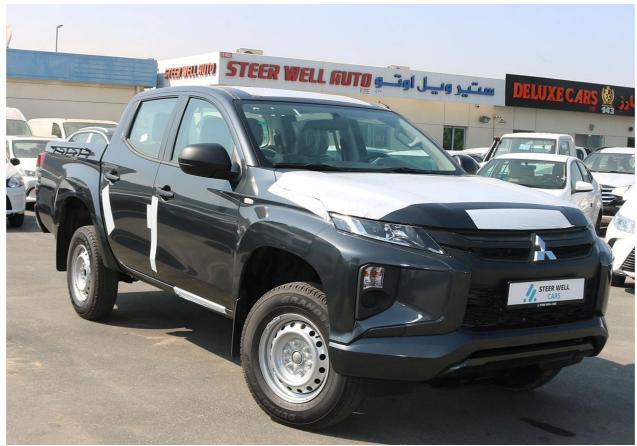

# 2023 Mitsubishi L200 DC GL - 4x4 2.5L - DIESEL

## **Technical Specifications**

Regional: **Imported** Engine: 2.5L

110 / 4000 Horsepower: Transmission: Manual Drivetrain: **RWD** Wheels Type: 205R16C

Fuel Type: Diesel, Capacity 75L

**BODY** 

Pick Up Truck Body style