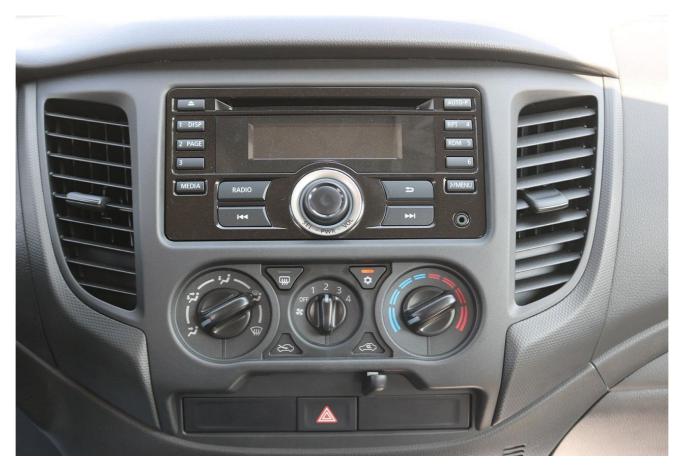

#### **COMFORT & INTERIOR**

- front: sports type separate fabric seats with manual sliding/reclining
- rear: low back bench seats with head restraint x 02
- keyless entry system 02 key with protector
- tilt adjustment urethane wrapped 3-spoke steering wheel
- am/FM CD player with 2 speakers + USB port
- manual a/c a/c capacity up for extra hot zone + heater
- urethane-wrapped transmission knob
- multi-information display (amber type) with speedometer + rheostat meter
- inner door handle black
- power windows front/rear with auto up-down (driver's side)
- sun visor + day/night inside rearview mirror