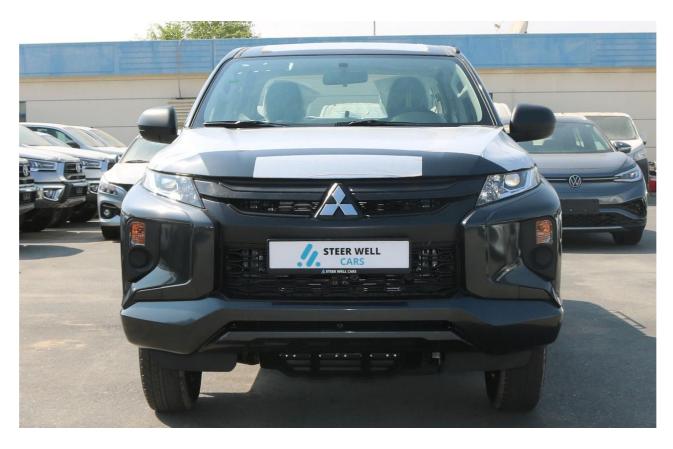

# 2023 Mitsubishi L200 DC GL - 4x4 2.5L - DIESEL

#### **EXTERIOR**

- color keyed front bumper with foglamp filler (black)
- stylish black front radiator grille
- outer door handle & rear gate handle black
- manual door mirror (black) turn over type
- laminated green windshield + rear window with hot wire & timer
- halogen headlamp