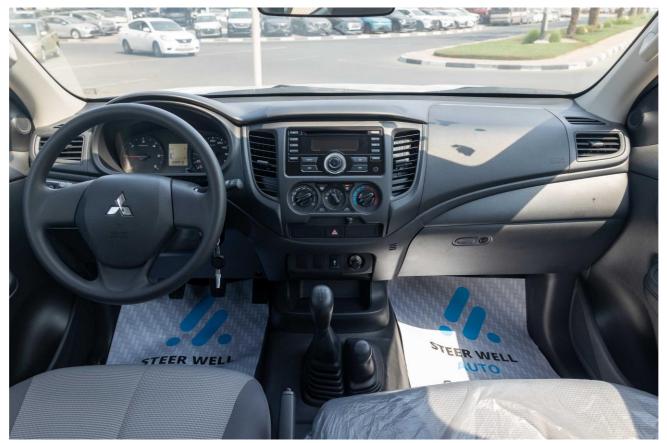

#### **COMFORT & INTERIOR**

- front: sports type separate fabric seats with manual sliding/reclining
- rear: low back bench seats with head restraint x 02
- keyless entry system 02 key with protector
- tilt adjustment urethane wrapped 3-spoke steering wheel
- am/FM CD player with 2 speakers + USB port
- manual a/c a/c capacity up for extra hot zone + heater
- urethane-wrapped transmission knob
- multi-information display (amber type) with speedometer + rheostat meter
- inner door handle black
- power windows front/rear with auto up-down (driver's side)
- sun visor + day/night inside rearview mirror