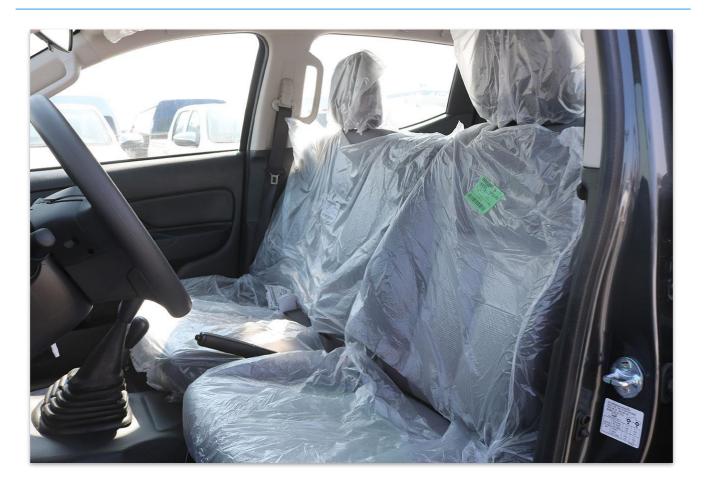

#### **COMFORT & INTERIOR**

- front: sports type separate fabric seats with manual sliding/reclining
- rear: low back bench seats with head restraint x 02
- keyless entry system 02 key with protector
- tilt adjustment urethane wrapped 3-spoke steering wheel
- am/FM CD player with 2 speakers + USB port
- manual a/c a/c capacity up for extra hot zone + heater
- urethane-wrapped transmission knob
- multi-information display (amber type) with speedometer + rheostat meter
- inner door handle black
- power windows front/rear with auto up-down (driver's side)
- sun visor + day/night inside rearview mirror