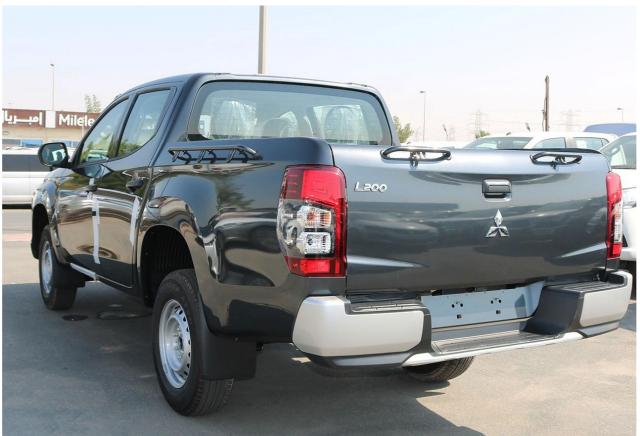

# 2023 Mitsubishi L200 DC GL - 4x4 2.5L - DIESEL

## **Technical Specifications**

Regional: **Imported** Engine: 2.5L

110 / 4000 Horsepower: Transmission: Manual Drivetrain: **RWD** Wheels Type: 205R16C

Fuel Type: Diesel, Capacity 75L

**BODY** 

Pick Up Truck Body style

#### **EXTERIOR**

- color keyed front bumper with foglamp filler (black)
- stylish black front radiator grille
- outer door handle & rear gate handle black
- manual door mirror (black) turn over type
- laminated green windshield + rear window with hot wire & timer
- halogen headlamp