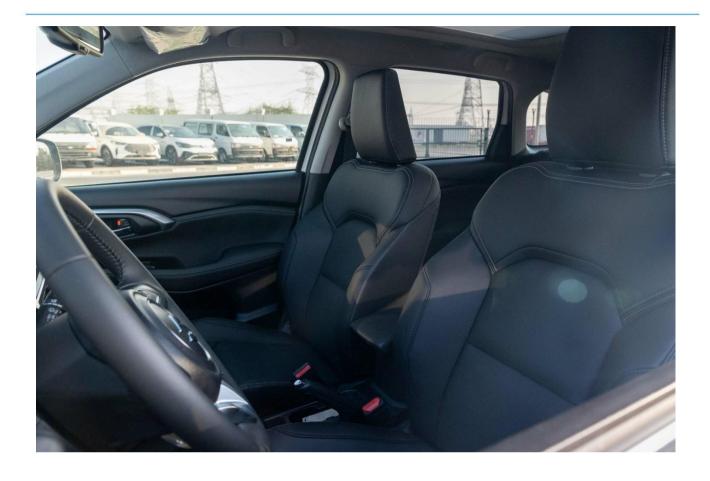

4.2 inch TFT Cockpit Display with clock

Cruise control Keyless entry

Leather seats with arm rest and cup holders

Electric mirrors

Steering mounted audio controls Auto dimming rear view mirrors Height adjustable driver seats ABS + EBD + ESP