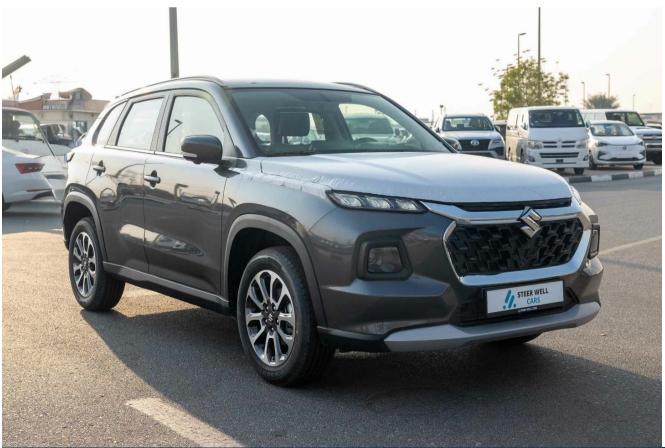

## 2023 Suzuki Grand Vitara GLX 2WD Hybrid- Grey

## **Technical Specifications**

Imported Regional: Euro 4 Engine: Horsepower: 103 BHP Transmission: Automatic Drivetrain: **FWD** 17 Wheels Type:

Hybrid 1.5L Fuel Type:

**BODY** 

SUV Body style Number of doors 5 doors Seats 5