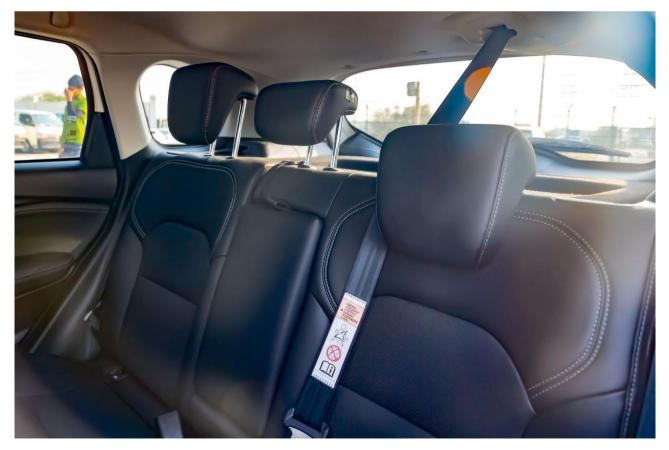

4.2 inch TFT Cockpit Display with clock

Cruise control Keyless entry

Leather seats with arm rest and cup holders

Electric mirrors

Steering mounted audio controls Auto dimming rear view mirrors Height adjustable driver seats ABS + EBD + ESP