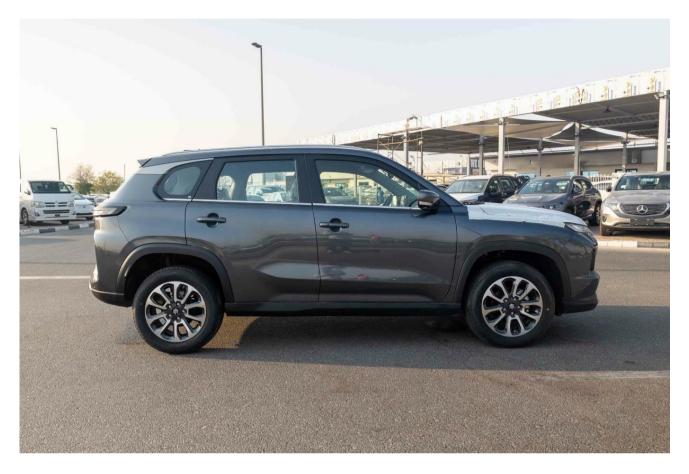

## 2023 Suzuki Grand Vitara GLX 2WD Hybrid- Grey

## **Technical Specifications**

Imported Regional: Euro 4 Engine: Horsepower: 103 BHP Transmission: Automatic Drivetrain: **FWD** 17 Wheels Type:

Hybrid 1.5L Fuel Type:

**BODY** 

SUV Body style Number of doors 5 doors Seats 5