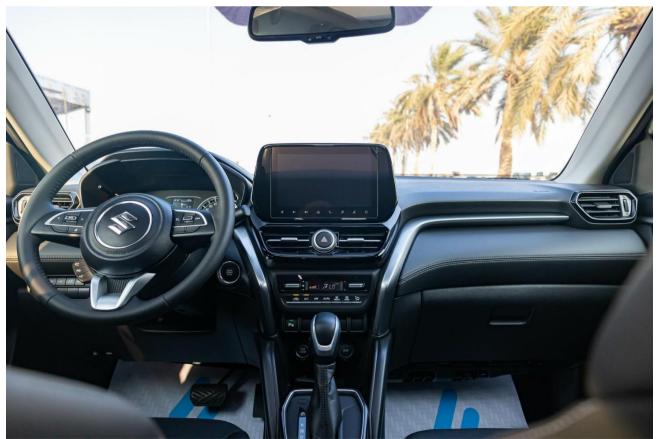

## **Other Features:**

1.5L Dual Jet SHVS Mild Hybrid 103 BHP 138 NM Torque 6 AT with Paddle Shifters 2WD 360 Camera

Heads Up Display 9 inch Audio System with Wireless Android Auto & Apple car play Wireless Charger

4.2 inch TFT Cockpit Display with clock

Cruise control Keyless entry

Leather seats with arm rest and cup holders

Electric mirrors

Steering mounted audio controls Auto dimming rear view mirrors Height adjustable driver seats ABS + EBD + ESP