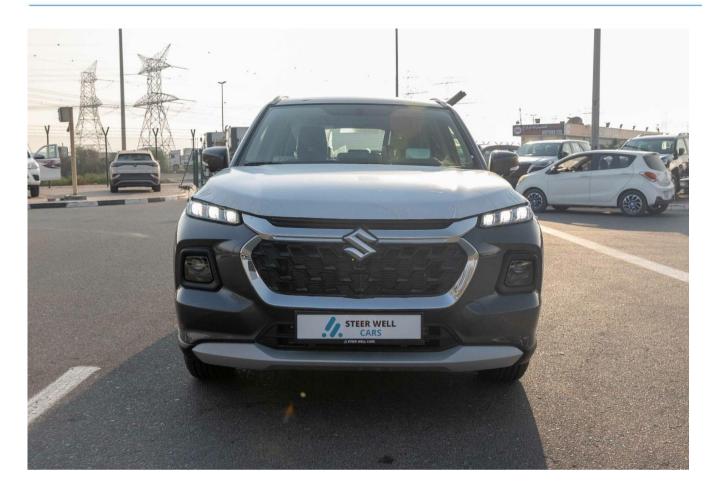

## 2023 Suzuki Grand Vitara GLX 2WD Hybrid- Grey

## **Technical Specifications**

Imported Regional: Euro 4 Engine: Horsepower: 103 BHP Transmission: Automatic Drivetrain: **FWD** 17 Wheels Type:

Hybrid 1.5L Fuel Type:

**BODY** 

SUV Body style Number of doors 5 doors Seats 5