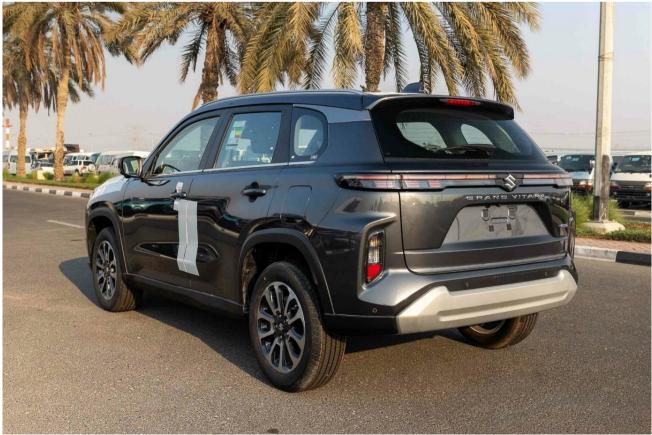

## 2023 Suzuki Grand Vitara GLX 2WD Hybrid- Grey

## **Technical Specifications**

Imported Regional: Euro 4 Engine: Horsepower: 103 BHP Transmission: Automatic Drivetrain: **FWD** 17 Wheels Type:

Hybrid 1.5L Fuel Type:

**BODY** 

SUV Body style Number of doors 5 doors Seats 5