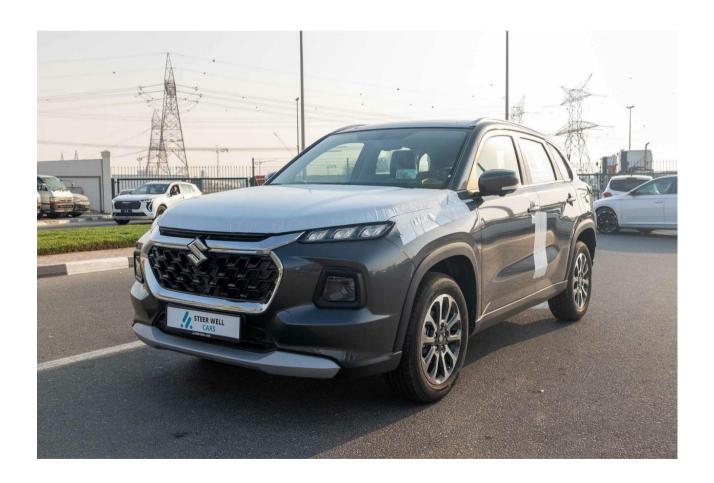

## 2023 Suzuki Grand Vitara GLX 2WD Hybrid- Grey

## **Technical Specifications**

Imported Regional: Euro 4 Engine: Horsepower: 103 BHP Transmission: Automatic Drivetrain: **FWD** 17 Wheels Type:

Hybrid 1.5L Fuel Type:

**BODY** 

SUV Body style Number of doors 5 doors Seats 5