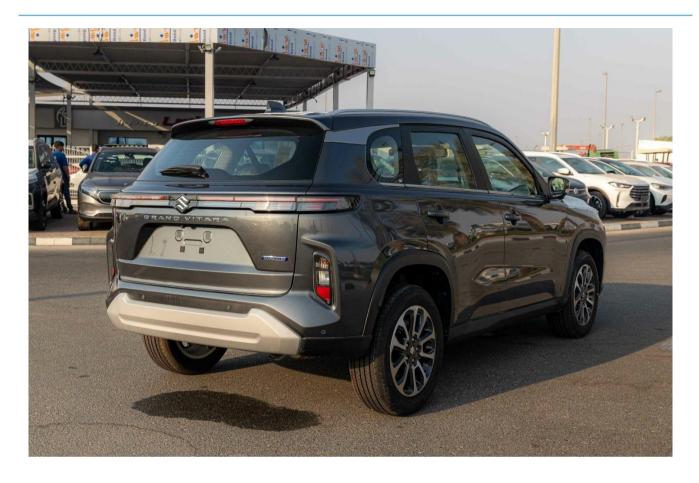

## 2023 Suzuki Grand Vitara GLX 2WD Hybrid- Grey

## **Technical Specifications**

Imported Regional: Euro 4 Engine: Horsepower: 103 BHP Transmission: Automatic Drivetrain: **FWD** 17 Wheels Type:

Hybrid 1.5L Fuel Type:

**BODY** 

SUV Body style Number of doors 5 doors Seats 5