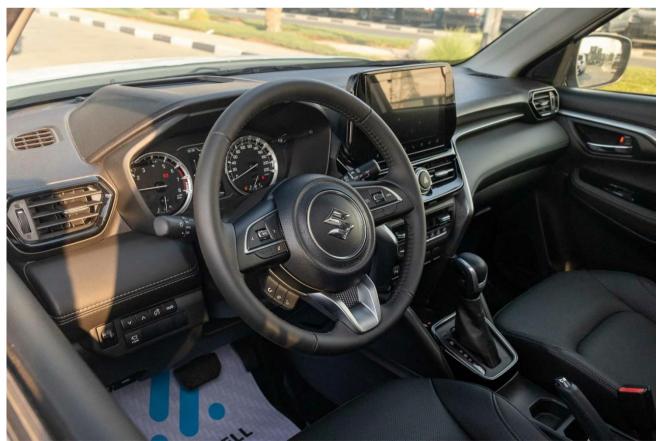

## Other Features:

1.5L 4 Cylinder 16 Valve Multipoint Injection Petrol Engine 103 BHP 138 NM Torque Panoramic Sunroof 360 Camera Heads Up Display 9 inch Audio System with Wireless Android Auto & Apple car play Wireless Charger 4.2 inch TFT Cockpit Display with clock Cruise control Keyless entry Leather seats with arm rest and cup holders Electric mirrors

Height adjustable driver seats ABS + EBD + ESP6 SRS Airbags - Driver, Passemger, Side & Curtain Airbags LED Projector headlamps with DRL and FOLLOW HOME function Hill Hold Assist

ISOFIX child seat mount

Steering mounted audio controls Auto dimming rear view mirrors