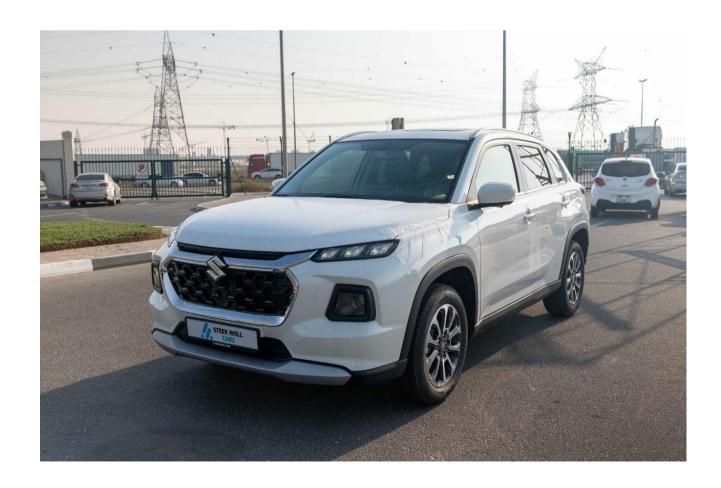

## 2023 Suzuki Grand Vitara GLX 2WD Petrol- White

**BODY** 

Body style SUV Number of doors 5 doors Seats 5