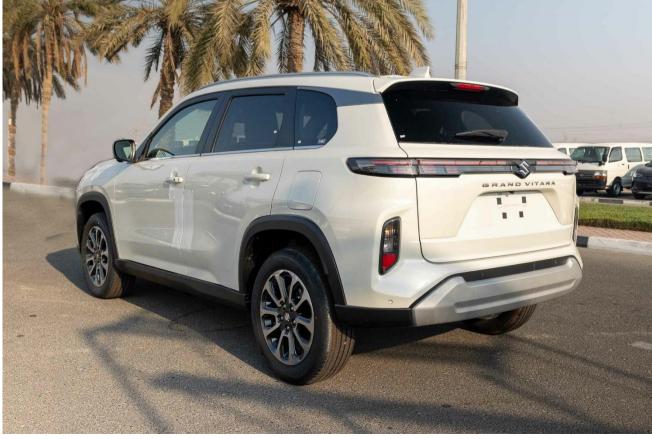

## 2023 Suzuki Grand Vitara GLX 2WD Petrol- White

**BODY** 

Body style SUV Number of doors 5 doors Seats 5