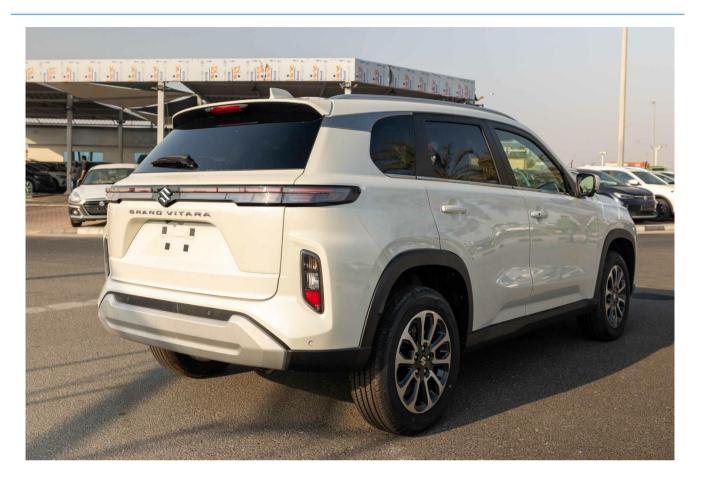

## 2023 Suzuki Grand Vitara GLX 2WD Petrol- White

**BODY** 

Body style SUV Number of doors 5 doors Seats 5