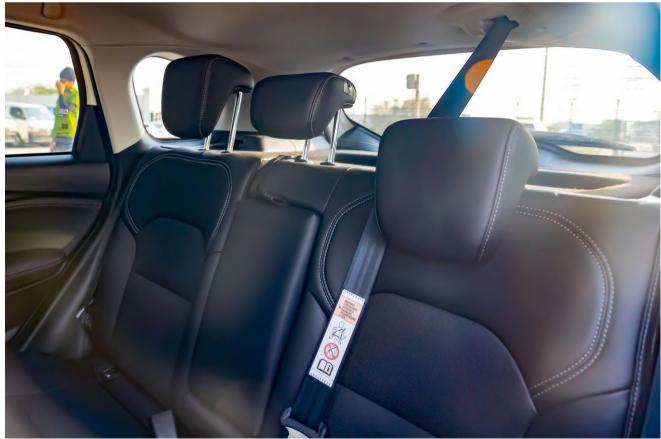

## Other Features:

1.5L 4 Cylinder 16 Valve Multipoint Injection Petrol Engine 103 BHP 138 NM Torque Panoramic Sunroof 360 Camera Heads Up Display 9 inch Audio System with Wireless Android Auto & Apple car play Wireless Charger 4.2 inch TFT Cockpit Display with clock Cruise control Keyless entry Leather seats with arm rest and cup holders Electric mirrors

Height adjustable driver seats ABS + EBD + ESP6 SRS Airbags - Driver, Passemger, Side & Curtain Airbags LED Projector headlamps with DRL and FOLLOW HOME function Hill Hold Assist

ISOFIX child seat mount