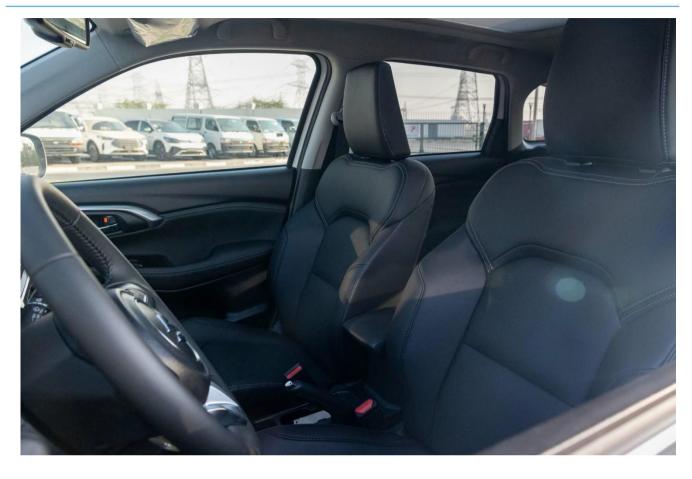

## Other Features:

1.5L 4 Cylinder 16 Valve Multipoint Injection Petrol Engine 103 BHP 138 NM Torque Panoramic Sunroof 360 Camera Heads Up Display 9 inch Audio System with Wireless Android Auto & Apple car play Wireless Charger 4.2 inch TFT Cockpit Display with clock Cruise control Keyless entry Leather seats with arm rest and cup holders Electric mirrors

Height adjustable driver seats ABS + EBD + ESP6 SRS Airbags - Driver, Passemger, Side & Curtain Airbags LED Projector headlamps with DRL and FOLLOW HOME function Hill Hold Assist

ISOFIX child seat mount