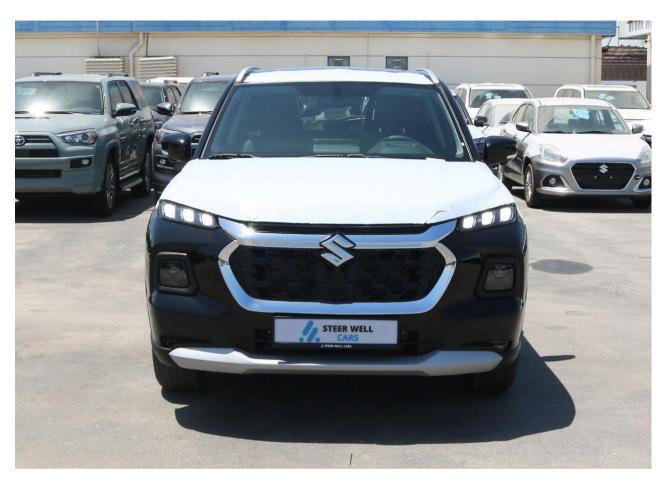

epower: Automatic Transmission: Drivetrain: **FWD** Fuel Type: Petrol 1.5L

**BODY** 

SUV Body style Number of doors 5 doors Seats









## **Other Features:**

1.5L 4 Cylinder 16 Valve Multipoint Injection Petrol Engine

103 BHP

138 NM Torque

Panoramic Sunroof

360 Camera

Heads Up Display

9 inch Audio System with Wireless Android Auto & Apple car play

Wireless Charger

4.2 inch TFT Cockpit Display with clock

Cruise control

Keyless entry

Leather seats with arm rest and cup holders

Electric mirrors

Steering mounted audio controls

Auto dimming rear view mirrors

Height adjustable driver seats

ABS + EBD + ESP

6 SRS Airbags - Driver, Passenger, Side & Curtain Airbags

LED Projector headlamps with DRL and FOLLOW HOME function

Hill Hold Assist

ISOFIX child seat mount