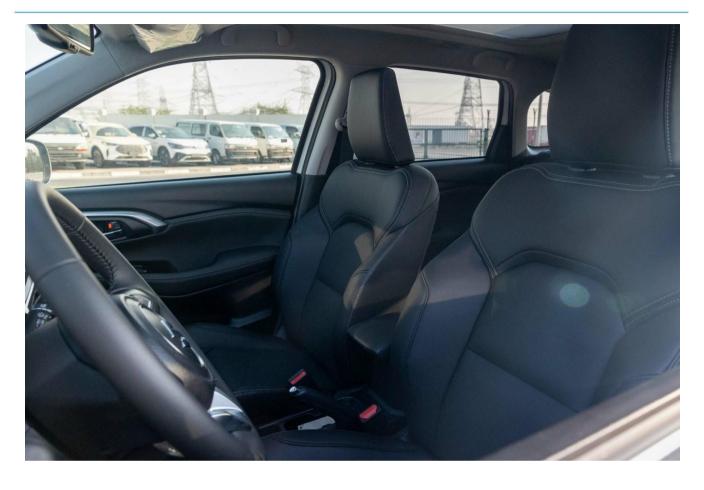

Wireless Charger

4.2 inch TFT Cockpit Display with clock

Cruise control

Keyless entry

Leather seats with arm rest and cup holders

Electric mirrors

Steering mounted audio controls

Auto dimming rear view mirrors

Height adjustable driver seats

ABS + EBD + ESP

6 SRS Airbags - Driver, Passenger, Side & Curtain Airbags

LED Projector headlamps with DRL and FOLLOW HOME function

Hill Hold Assist

ISOFIX child seat mount