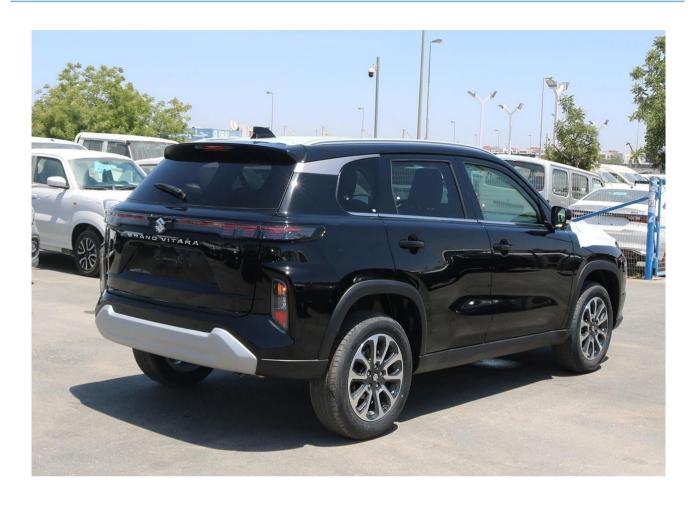

## 2023 Suzuki Grand Vitara GLX Petrol- Black

## **Technical Specifications**

Regional: Imported

4 Cylinder 16 Valve Multipoint Injection Petrol Engine Engine:

103 BHP Horsepower: Automatic Transmission: Drivetrain: **FWD** Fuel Type: Petrol 1.5L

**BODY** 

## **Other Features:**

1.5L 4 Cylinder 16 Valve Multipoint Injection Petrol Engine

103 BHP

138 NM Torque

Panoramic Sunroof

360 Camera

Heads Up Display

9 inch Audio System with Wireless Android Auto & Apple car play