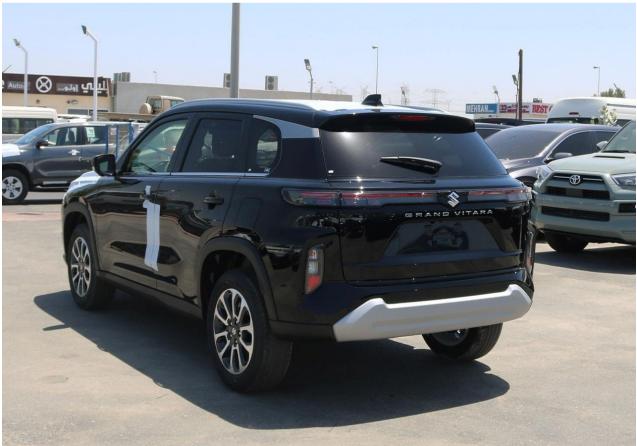

tomatic Transmission: Drivetrain: **FWD** Fuel Type: Petrol 1.5L

**BODY** 

SUV Body style Number of doors 5 doors Seats









## **Other Features:**

1.5L 4 Cylinder 16 Valve Multipoint Injection Petrol Engine

103 BHP

138 NM Torque

Panoramic Sunroof

360 Camera

Heads Up Display

9 inch Audio System with Wireless Android Auto & Apple car play

Wireless Charger

4.2 inch TFT Cockpit Display with clock

Cruise control

Keyless entry

Leather seats with arm rest and cup holders

Electric mirrors

Steering mounted audio controls

Auto dimming rear view mirrors

Height adjustable driver seats

ABS + EBD + ESP

6 SRS Airbags - Driver, Passenger, Side & Curtain Airbags

LED Projector headlamps with DRL and FOLLOW HOME function

Hill Hold Assist

ISOFIX child seat mount