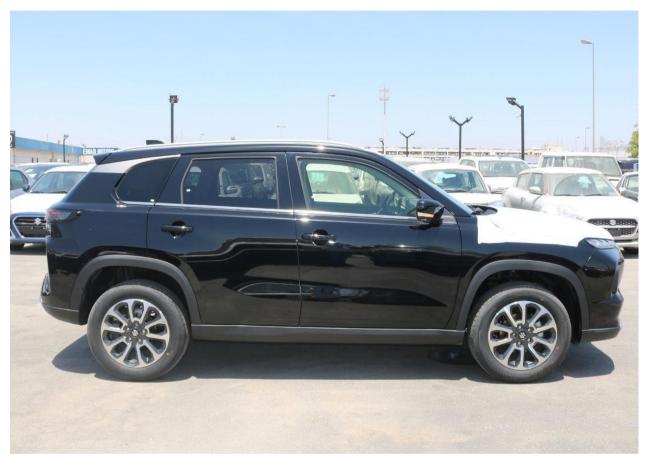

## 2023 Suzuki Grand Vitara GLX Petrol- Black

SUV Body style Number of doors 5 doors Seats