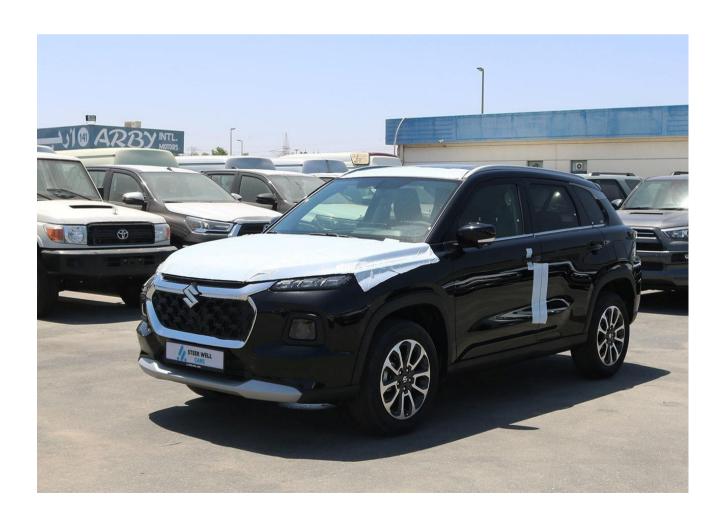

## 2023 Suzuki Grand Vitara GLX Petrol- Black

## **Technical Specifications**

Regional: Imported

4 Cylinder 16 Valve Multipoint Injection Petrol Engine Engine:

103 BHP Horsepower: Automatic Transmission: Drivetrain: **FWD** Fuel Type: Petrol 1.5L

**BODY** 

## **Other Features:**

1.5L 4 Cylinder 16 Valve Multipoint Injection Petrol Engine

103 BHP

138 NM Torque

Panoramic Sunroof

360 Camera

Heads Up Display

9 inch Audio System with Wireless Android Auto & Apple car play