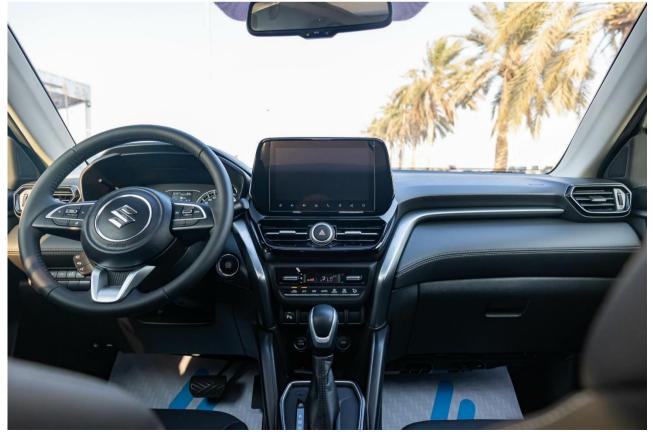

## **Other Features:**

1.5L 4 Cylinder 16 Valve Multipoint Injection Petrol Engine

103 BHP

138 NM Torque

Panoramic Sunroof

360 Camera

Heads Up Display

9 inch Audio System with Wireless Android Auto & Apple car play

Wireless Charger

4.2 inch TFT Cockpit Display with clock

Cruise control

Keyless entry

Leather seats with arm rest and cup holders

Electric mirrors

Steering mounted audio controls

Auto dimming rear view mirrors