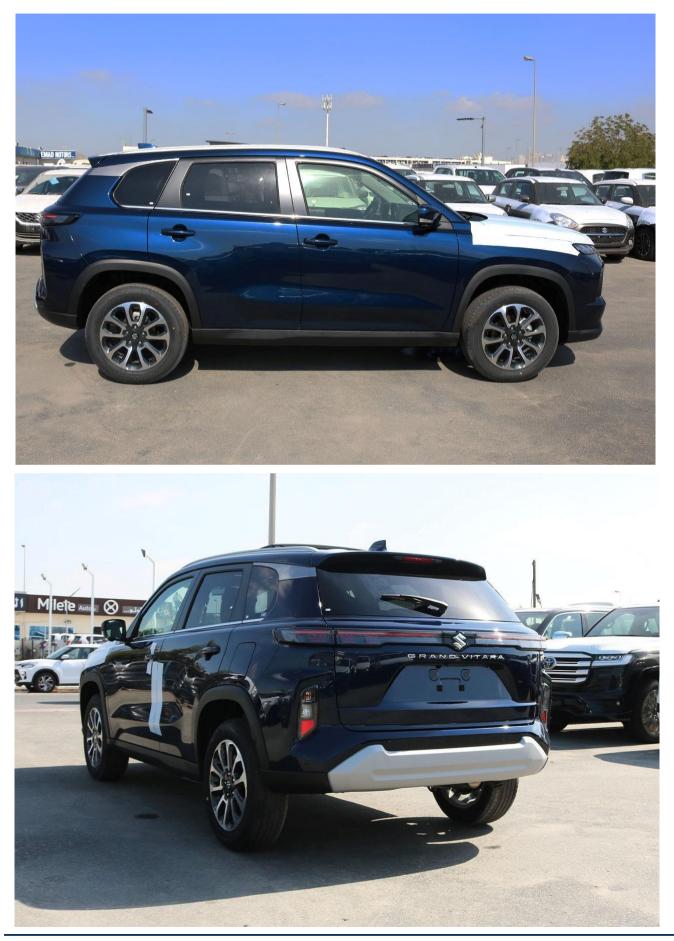

## 2023 Suzuki Grand Vitara GLX Petrol- Blue

## **Technical Specifications**

Seats

| Regional:       | Imported                                               |
|-----------------|--------------------------------------------------------|
| Engine:         | 4 Cylinder 16 Valve Multipoint Injection Petrol Engine |
| Horsepower:     | 103 BHP                                                |
| Transmission:   | Automatic                                              |
| Drivetrain:     | FWD                                                    |
| Fuel Type:      | Petrol 1.5L                                            |
|                 |                                                        |
| BODY            |                                                        |
| Body style      | SUV                                                    |
| Number of doors | 5 doors                                                |