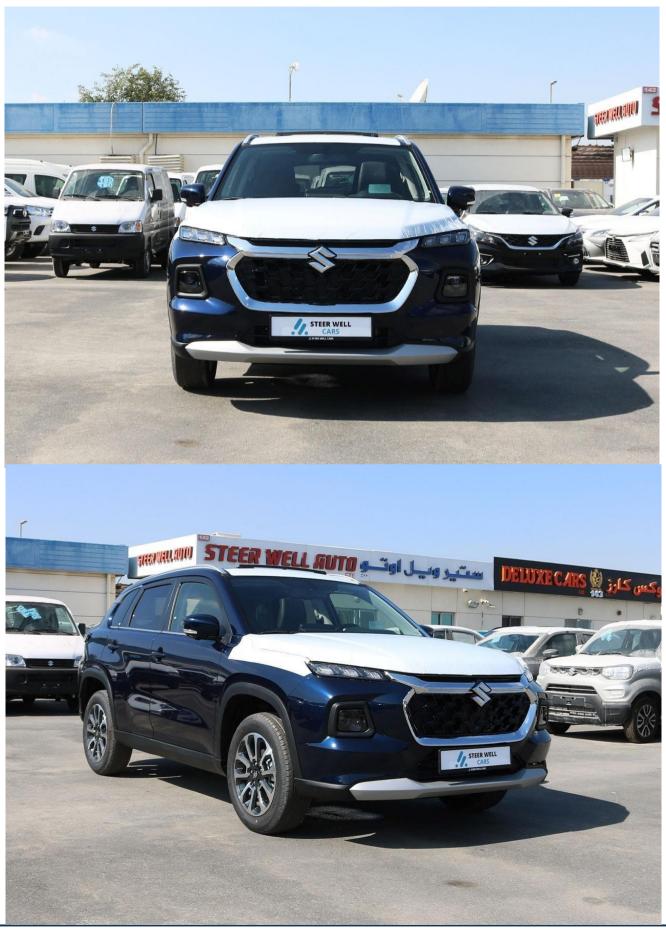

## 2023 Suzuki Grand Vitara GLX Petrol- Blue

## **Technical Specifications**

Seats

| Regional:       | Imported                                               |
|-----------------|--------------------------------------------------------|
| Engine:         | 4 Cylinder 16 Valve Multipoint Injection Petrol Engine |
| Horsepower:     | 103 BHP                                                |
| Transmission:   | Automatic                                              |
| Drivetrain:     | FWD                                                    |
| Fuel Type:      | Petrol 1.5L                                            |
|                 |                                                        |
| BODY            |                                                        |
| Body style      | SUV                                                    |
| Number of doors | 5 doors                                                |