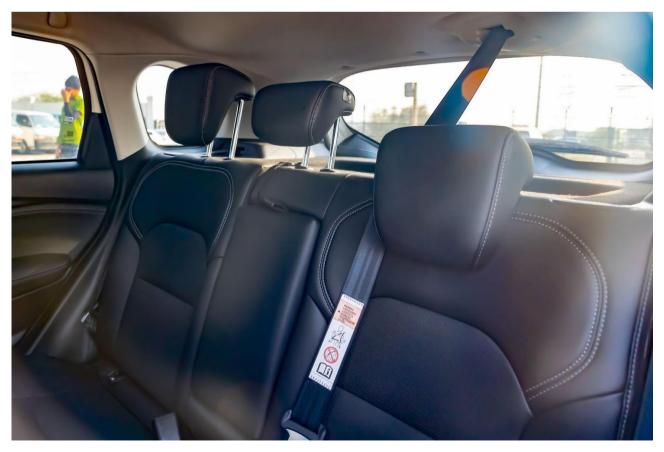

## **Technical Specifications**

Seats

| Regional:       | Imported                                               |
|-----------------|--------------------------------------------------------|
| Engine:         | 4 Cylinder 16 Valve Multipoint Injection Petrol Engine |
| Horsepower:     | 103 BHP                                                |
| Transmission:   | Automatic                                              |
| Drivetrain:     | FWD                                                    |
| Fuel Type:      | Petrol 1.5L                                            |
|                 |                                                        |
| BODY            |                                                        |
| Body style      | SUV                                                    |
| Number of doors | 5 doors                                                |

5