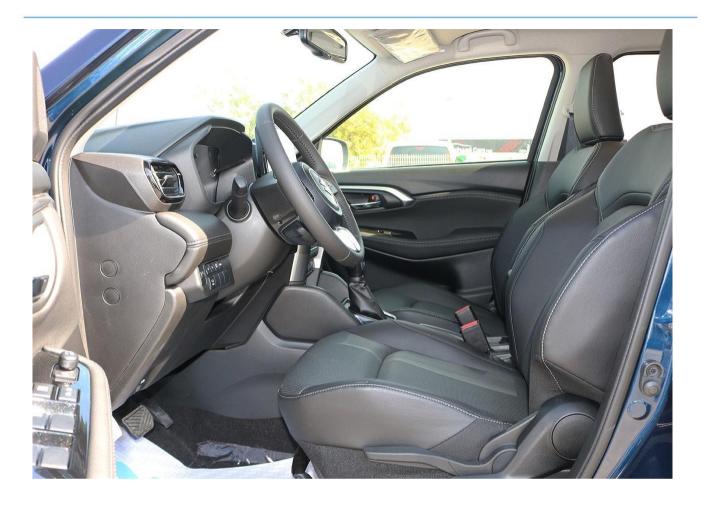

## **Technical Specifications**

Seats

| Regional:       | Imported                                               |
|-----------------|--------------------------------------------------------|
| Engine:         | 4 Cylinder 16 Valve Multipoint Injection Petrol Engine |
| Horsepower:     | 103 BHP                                                |
| Transmission:   | Automatic                                              |
| Drivetrain:     | FWD                                                    |
| Fuel Type:      | Petrol 1.5L                                            |
|                 |                                                        |
| BODY            |                                                        |
| Body style      | SUV                                                    |
| Number of doors | 5 doors                                                |

## **Other Features:**

1.5L 4 Cylinder 16 Valve Multipoint Injection Petrol Engine 103 BHP 138 NM Torque Panoramic Sunroof 360 Camera Heads Up Display 9 inch Audio System with Wireless Android Auto & Apple car play Wireless Charger 4.2 inch TFT Cockpit Display with clock Cruise control Keyless entry Leather seats with arm rest and cup holders Electric mirrors Steering mounted audio controls Auto dimming rear view mirrors Height adjustable driver seats ABS + EBD + ESP 6 SRS Airbags - Driver, Passenger, Side & Curtain Airbags LED Projector headlamps with DRL and FOLLOW HOME function Hill Hold Assist ISOFIX child seat mount