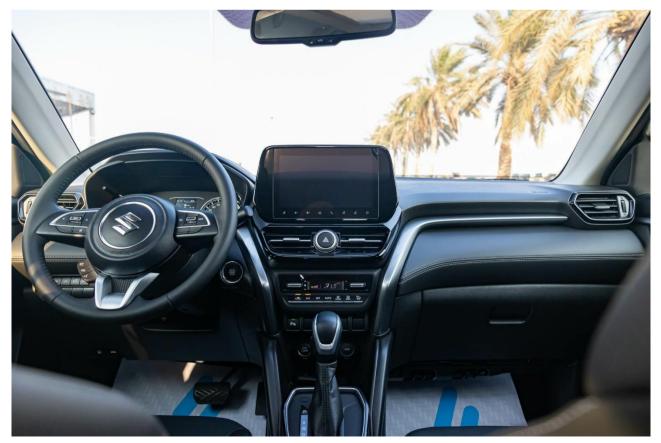

## **Other Features:**

1.5L 4 Cylinder 16 Valve Multipoint Injection Petrol Engine 103 BHP 138 NM Torque Panoramic Sunroof 360 Camera Heads Up Display 9 inch Audio System with Wireless Android Auto & Apple car play Wireless Charger 4.2 inch TFT Cockpit Display with clock Cruise control Keyless entry Leather seats with arm rest and cup holders Electric mirrors Steering mounted audio controls Auto dimming rear view mirrors Height adjustable driver seats ABS + EBD + ESP 6 SRS Airbags - Driver, Passenger, Side & Curtain Airbags LED Projector headlamps with DRL and FOLLOW HOME function Hill Hold Assist ISOFIX child seat mount