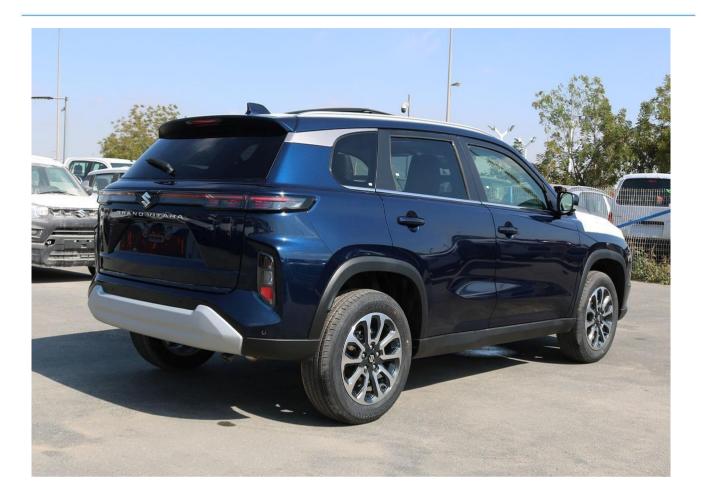

## 2023 Suzuki Grand Vitara GLX Petrol- Blue

## **Technical Specifications**

Seats

| Regional:       | Imported                                               |
|-----------------|--------------------------------------------------------|
| Engine:         | 4 Cylinder 16 Valve Multipoint Injection Petrol Engine |
| Horsepower:     | 103 BHP                                                |
| Transmission:   | Automatic                                              |
| Drivetrain:     | FWD                                                    |
| Fuel Type:      | Petrol 1.5L                                            |
|                 |                                                        |
| BODY            |                                                        |
| Body style      | SUV                                                    |
| Number of doors | 5 doors                                                |