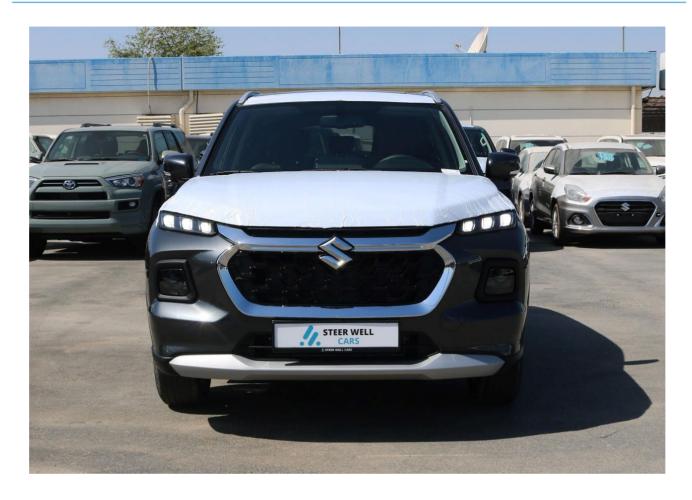

## 2023 Suzuki Grand Vitara GLX Petrol-Grey

## **Other Features:**

1.5L 4 Cylinder 16 Valve Multipoint Injection Petrol Engine 103 BHP 138 NM Torque Panoramic Sunroof 360 Camera Heads Up Display 9 inch Audio System with Wireless Android Auto & Apple car play Wireless Charger 4.2 inch TFT Cockpit Display with clock Cruise control Keyless entry Leather seats with arm rest and cup holders Electric mirrors Steering mounted audio controls Auto dimming rear view mirrors Height adjustable driver seats ABS + EBD + ESP 6 SRS Airbags - Driver, Passenger, Side & Curtain Airbags LED Projector headlamps with DRL and FOLLOW HOME function Hill Hold Assist ISOFIX child seat mount