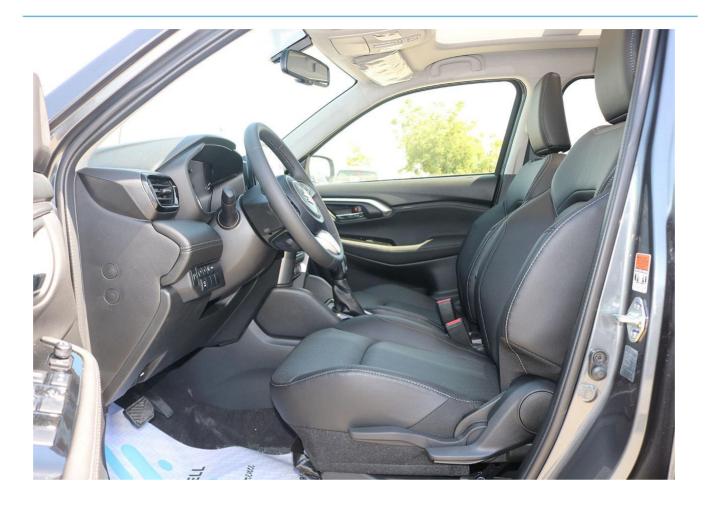

## **Other Features:**

1.5L 4 Cylinder 16 Valve Multipoint Injection Petrol Engine 103 BHP 138 NM Torque Panoramic Sunroof 360 Camera Heads Up Display 9 inch Audio System with Wireless Android Auto & Apple car play Wireless Charger 4.2 inch TFT Cockpit Display with clock Cruise control Keyless entry Leather seats with arm rest and cup holders Electric mirrors Steering mounted audio controls Auto dimming rear view mirrors Height adjustable driver seats ABS + EBD + ESP 6 SRS Airbags - Driver, Passenger, Side & Curtain Airbags LED Projector headlamps with DRL and FOLLOW HOME function Hill Hold Assist ISOFIX child seat mount