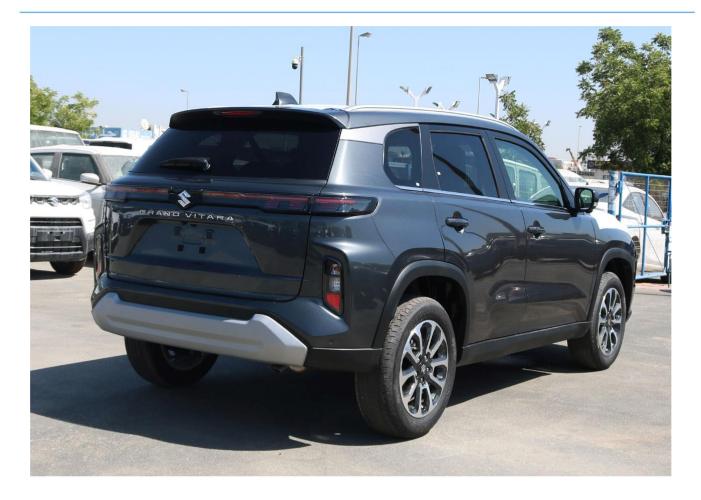

## 2023 Suzuki Grand Vitara GLX Petrol-Grey

## BODY

Body style Number of doors Seats Imported 4 Cylinder 16 Valve Multipoint Injection Petrol Engine 103 BHP Automatic FWD Petrol 1.5L

SUV 5 doors 5