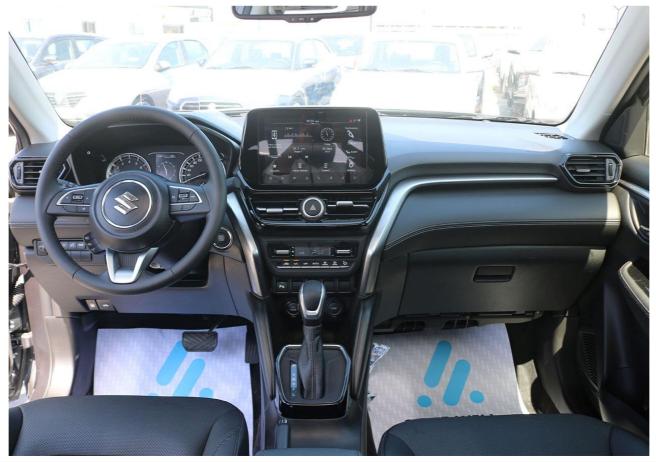

## **Other Features:**

1.5L 4 Cylinder 16 Valve Multipoint Injection Petrol Engine 103 BHP 138 NM Torque Panoramic Sunroof 360 Camera Heads Up Display 9 inch Audio System with Wireless Android Auto & Apple car play Wireless Charger 4.2 inch TFT Cockpit Display with clock Cruise control Keyless entry Leather seats with arm rest and cup holders Electric mirrors Steering mounted audio controls Auto dimming rear view mirrors Height adjustable driver seats ABS + EBD + ESP 6 SRS Airbags - Driver, Passenger, Side & Curtain Airbags LED Projector headlamps with DRL and FOLLOW HOME function Hill Hold Assist ISOFIX child seat mount