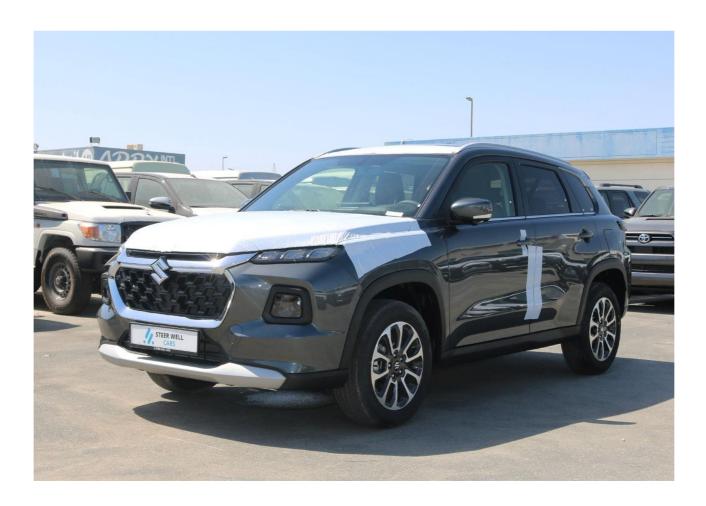

## 2023 Suzuki Grand Vitara GLX Petrol-Grey

## BODY

Body style Number of doors Seats Imported 4 Cylinder 16 Valve Multipoint Injection Petrol Engine 103 BHP Automatic FWD Petrol 1.5L

SUV 5 doors 5

## **Other Features:**

1.5L 4 Cylinder 16 Valve Multipoint Injection Petrol Engine 103 BHP 138 NM Torque Panoramic Sunroof 360 Camera Heads Up Display 9 inch Audio System with Wireless Android Auto & Apple car play Wireless Charger 4.2 inch TFT Cockpit Display with clock Cruise control Keyless entry Leather seats with arm rest and cup holders Electric mirrors Steering mounted audio controls Auto dimming rear view mirrors Height adjustable driver seats ABS + EBD + ESP 6 SRS Airbags - Driver, Passenger, Side & Curtain Airbags LED Projector headlamps with DRL and FOLLOW HOME function Hill Hold Assist ISOFIX child seat mount