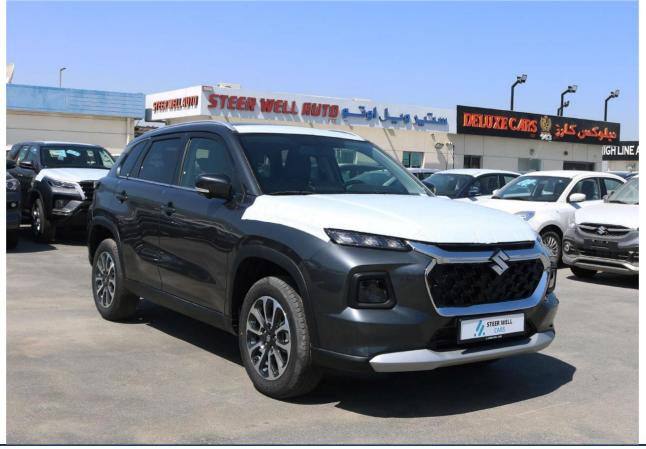

## 2023 Suzuki Grand Vitara GLX Petrol-Grey

## BODY

Body style Number of doors Seats Imported 4 Cylinder 16 Valve Multipoint Injection Petrol Engine 103 BHP Automatic FWD Petrol 1.5L

SUV 5 doors 5