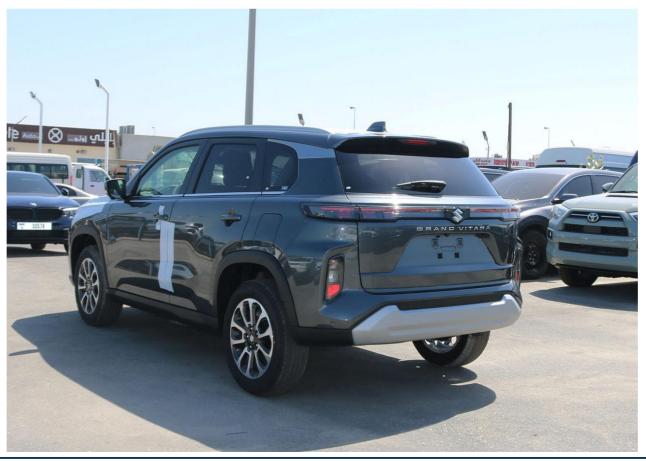

## 2023 Suzuki Grand Vitara GLX Petrol-Grey

## BODY

Body style Number of doors Seats Imported 4 Cylinder 16 Valve Multipoint Injection Petrol Engine 103 BHP Automatic FWD Petrol 1.5L

SUV 5 doors 5