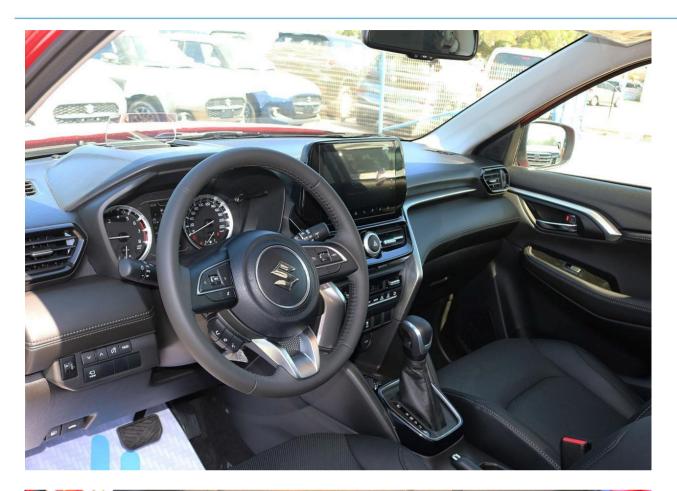

## **Technical Specifications**

| Regional:     |
|---------------|
| Engine:       |
| Horsepower:   |
| Transmission: |
| Drivetrain:   |
| Fuel Type:    |
|               |

Imported 4 Cylinder 16 Valve Multipoint Injection Petrol Engine 103 BHP Automatic FWD Petrol 1.5L

## **Other Features:**

1.5L 4 Cylinder 16 Valve Multipoint Injection Petrol Engine 103 BHP 138 NM Torque Panoramic Sunroof 360 Camera Heads Up Display 9 inch Audio System with Wireless Android Auto & Apple car play Wireless Charger 4.2 inch TFT Cockpit Display with clock Cruise control Keyless entry Leather seats with arm rest and cup holders Electric mirrors Steering mounted audio controls Auto dimming rear view mirrors Height adjustable driver seats ABS + EBD + ESP 6 SRS Airbags - Driver, Passenger, Side & Curtain Airbags LED Projector headlamps with DRL and FOLLOW HOME function Hill Hold Assist ISOFIX child seat mount