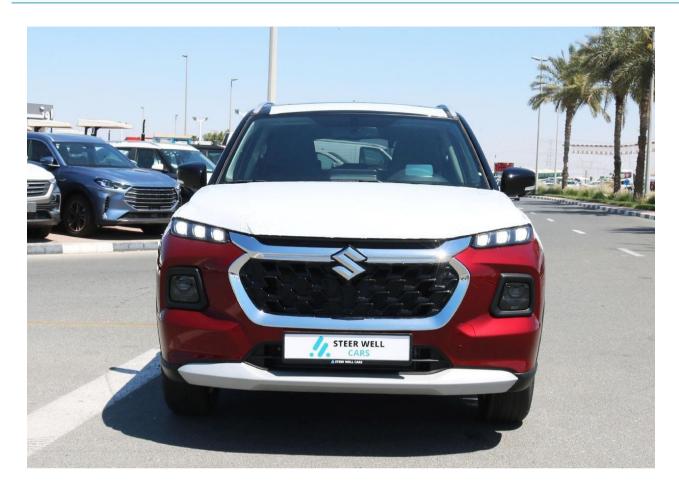

## 2023 Suzuki Grand Vitara GLX Petrol- RED

## **Technical Specifications**

| Regional:     |
|---------------|
| Engine:       |
| Horsepower:   |
| Transmission: |
| Drivetrain:   |
| Fuel Type:    |
|               |

Imported 4 Cylinder 16 Valve Multipoint Injection Petrol Engine 103 BHP Automatic FWD Petrol 1.5L

## BODY

| Body style      |  |
|-----------------|--|
| Number of doors |  |
| Seats           |  |

SUV 5 doors 5

## **Other Features:**

1.5L 4 Cylinder 16 Valve Multipoint Injection Petrol Engine 103 BHP 138 NM Torque Panoramic Sunroof 360 Camera Heads Up Display 9 inch Audio System with Wireless Android Auto & Apple car play Wireless Charger 4.2 inch TFT Cockpit Display with clock Cruise control Keyless entry Leather seats with arm rest and cup holders Electric mirrors Steering mounted audio controls Auto dimming rear view mirrors Height adjustable driver seats ABS + EBD + ESP 6 SRS Airbags - Driver, Passenger, Side & Curtain Airbags LED Projector headlamps with DRL and FOLLOW HOME function Hill Hold Assist ISOFIX child seat mount