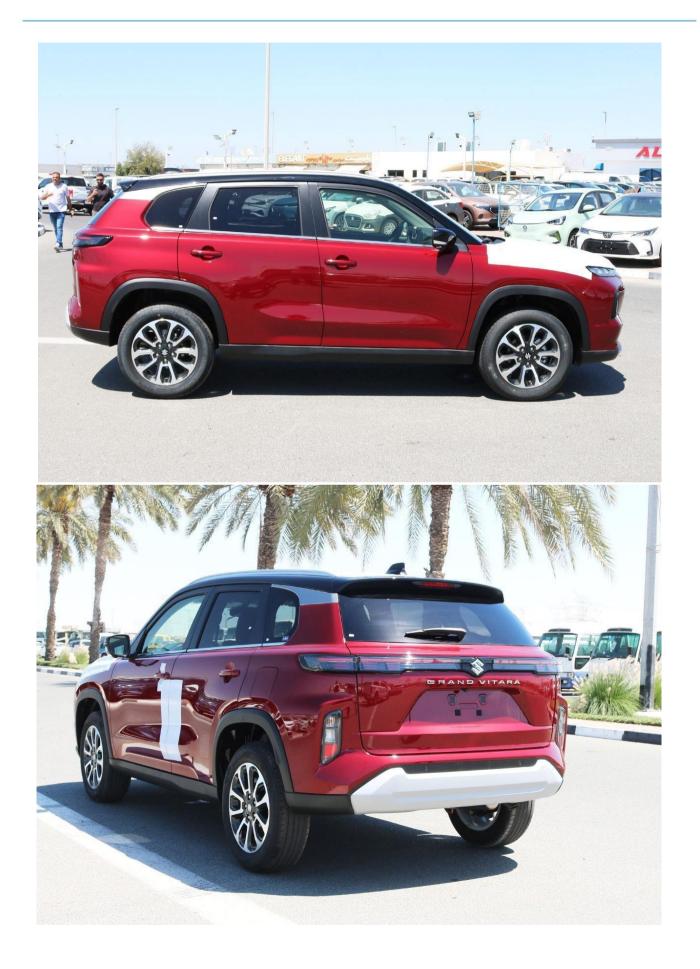

## 2023 Suzuki Grand Vitara GLX Petrol- RED

## BODY

| Body style      |  |
|-----------------|--|
| Number of doors |  |
| Seats           |  |

SUV 5 doors 5