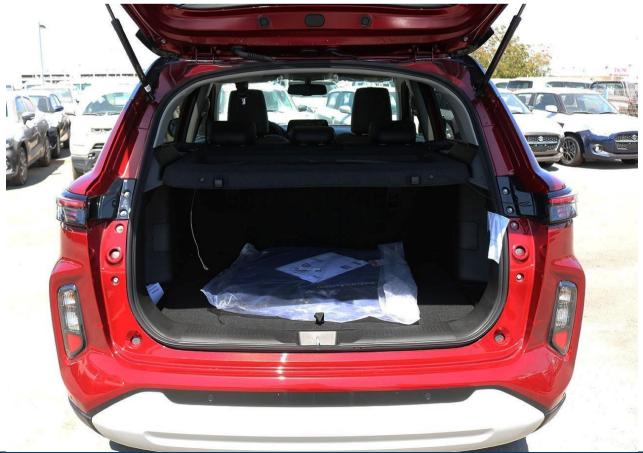

## BODY

| Body style      |  |
|-----------------|--|
| Number of doors |  |
| Seats           |  |

SUV 5 doors 5