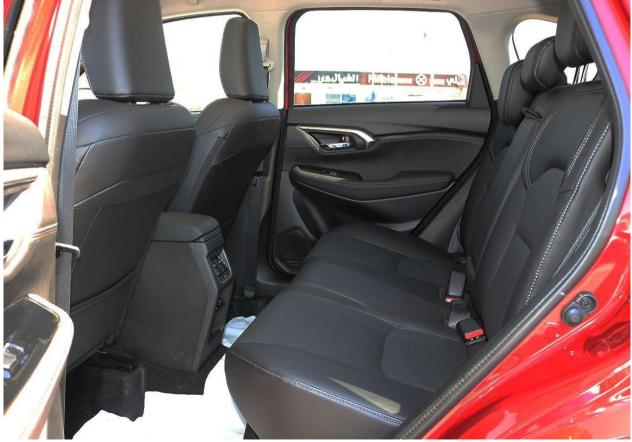

## BODY

| Body style      |  |
|-----------------|--|
| Number of doors |  |
| Seats           |  |

SUV 5 doors 5

## **Other Features:**

1.5L 4 Cylinder 16 Valve Multipoint Injection Petrol Engine 103 BHP 138 NM Torque Panoramic Sunroof 360 Camera Heads Up Display 9 inch Audio System with Wireless Android Auto & Apple car play Wireless Charger 4.2 inch TFT Cockpit Display with clock Cruise control Keyless entry Leather seats with arm rest and cup holders Electric mirrors Steering mounted audio controls Auto dimming rear view mirrors Height adjustable driver seats ABS + EBD + ESP 6 SRS Airbags - Driver, Passenger, Side & Curtain Airbags LED Projector headlamps with DRL and FOLLOW HOME function Hill Hold Assist ISOFIX child seat mount