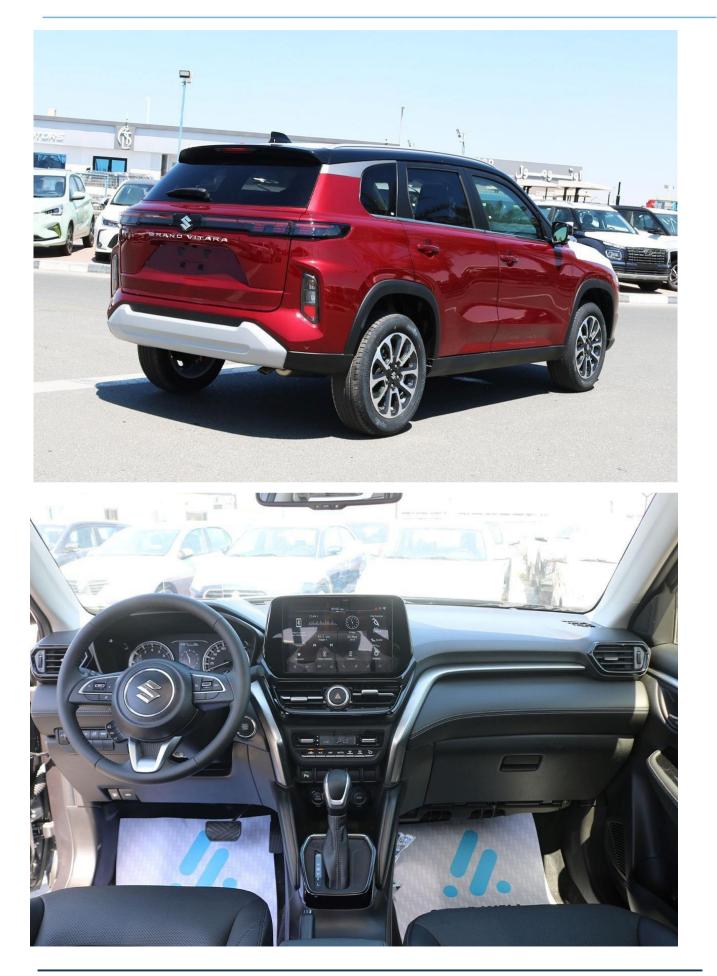

## **Other Features:**

1.5L 4 Cylinder 16 Valve Multipoint Injection Petrol Engine 103 BHP 138 NM Torque Panoramic Sunroof 360 Camera Heads Up Display 9 inch Audio System with Wireless Android Auto & Apple car play Wireless Charger 4.2 inch TFT Cockpit Display with clock Cruise control Keyless entry Leather seats with arm rest and cup holders Electric mirrors Steering mounted audio controls Auto dimming rear view mirrors Height adjustable driver seats ABS + EBD + ESP 6 SRS Airbags - Driver, Passenger, Side & Curtain Airbags LED Projector headlamps with DRL and FOLLOW HOME function Hill Hold Assist ISOFIX child seat mount