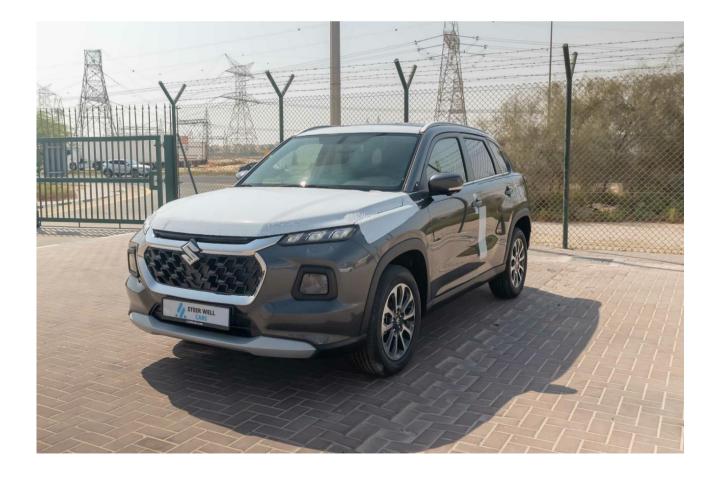

## 2024 Suzuki Grand Vitara GLX 4WD Hybrid – Grey

## **Other Features:**

1.5L Dual Jet SHVS Mild Hybrid 103 BHP 138 NM Torque 6 AT with Paddle Shifters 4WD ALLGRIP with Differential LOCK & Auto Function Panoramic Sunroof 360 Camera Heads Up Display 9 inch Audio System with Wireless Android Auto & Apple car play Wireless Charger 4.2 inch TFT Cockpit Display with clock Cruise control Keyless entry Leather seats with arm rest and cup holders **Electric mirrors** Steering mounted audio controls Auto dimming rear view mirrors Height adjustable driver seats ABS + EBD + ESP 6 SRS Airbags - Driver, Passenger, Side & Curtain Airbags LED Projector headlamps with DRL and FOLLOW HOME function Hill Hold Assist ISOFIX child seat mount