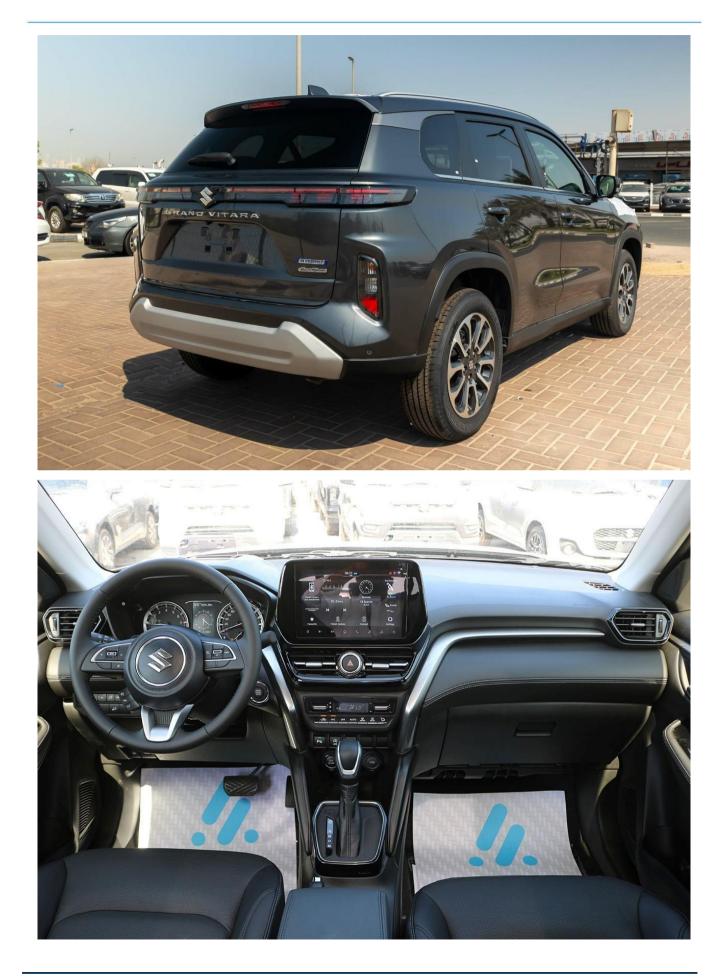

## 2024 Suzuki Grand Vitara GLX 4WD Hybrid – Grey

## **Other Features:**

1.5L Dual Jet SHVS Mild Hybrid 103 BHP 138 NM Torque 6 AT with Paddle Shifters 4WD ALLGRIP with Differential LOCK & Auto Function Panoramic Sunroof 360 Camera Heads Up Display 9 inch Audio System with Wireless Android Auto & Apple car play Wireless Charger 4.2 inch TFT Cockpit Display with clock Cruise control Keyless entry Leather seats with arm rest and cup holders **Electric mirrors** Steering mounted audio controls Auto dimming rear view mirrors Height adjustable driver seats ABS + EBD + ESP 6 SRS Airbags - Driver, Passenger, Side & Curtain Airbags LED Projector headlamps with DRL and FOLLOW HOME function Hill Hold Assist ISOFIX child seat mount