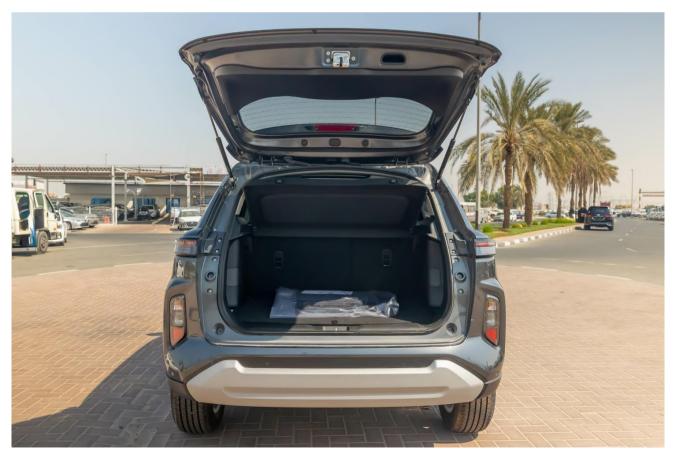

## BODY

| Body style      | SUV  |
|-----------------|------|
| Number of doors | 5 do |
| Seats           | 5    |

5 doors 5