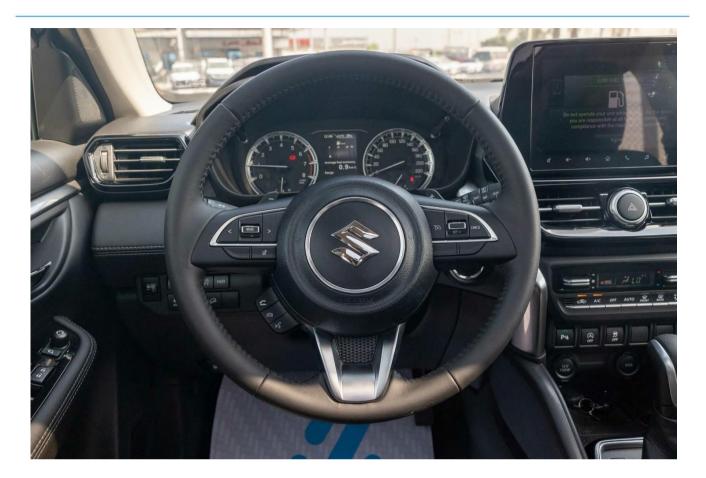

## **Other Features:**

1.5L Dual Jet SHVS Mild Hybrid 103 BHP 138 NM Torque 6 AT with Paddle Shifters 4WD ALLGRIP with Differential LOCK & Auto Function Panoramic Sunroof 360 Camera Heads Up Display 9 inch Audio System with Wireless Android Auto & Apple car play Wireless Charger 4.2 inch TFT Cockpit Display with clock Cruise control Keyless entry Leather seats with arm rest and cup holders **Electric mirrors** Steering mounted audio controls Auto dimming rear view mirrors Height adjustable driver seats ABS + EBD + ESP 6 SRS Airbags - Driver, Passenger, Side & Curtain Airbags LED Projector headlamps with DRL and FOLLOW HOME function Hill Hold Assist ISOFIX child seat mount