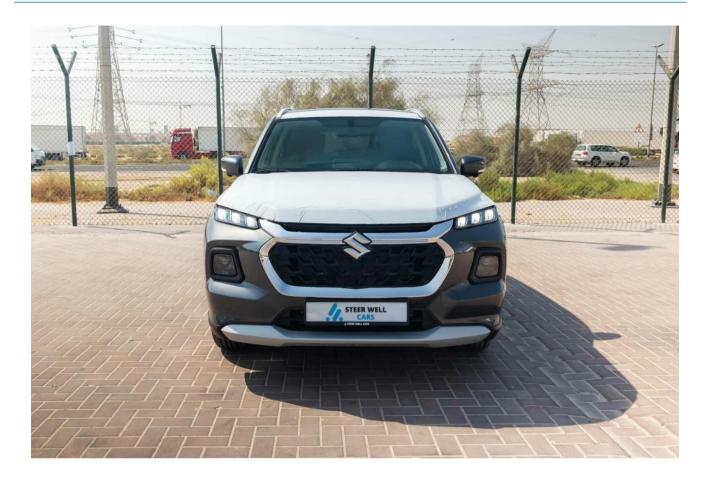

## 2024 Suzuki Grand Vitara GLX 4WD Hybrid – Grey

## **Other Features:**

1.5L Dual Jet SHVS Mild Hybrid 103 BHP 138 NM Torque 6 AT with Paddle Shifters 4WD ALLGRIP with Differential LOCK & Auto Function Panoramic Sunroof 360 Camera Heads Up Display 9 inch Audio System with Wireless Android Auto & Apple car play Wireless Charger 4.2 inch TFT Cockpit Display with clock Cruise control Keyless entry Leather seats with arm rest and cup holders **Electric mirrors** Steering mounted audio controls Auto dimming rear view mirrors Height adjustable driver seats ABS + EBD + ESP 6 SRS Airbags - Driver, Passenger, Side & Curtain Airbags LED Projector headlamps with DRL and FOLLOW HOME function Hill Hold Assist ISOFIX child seat mount