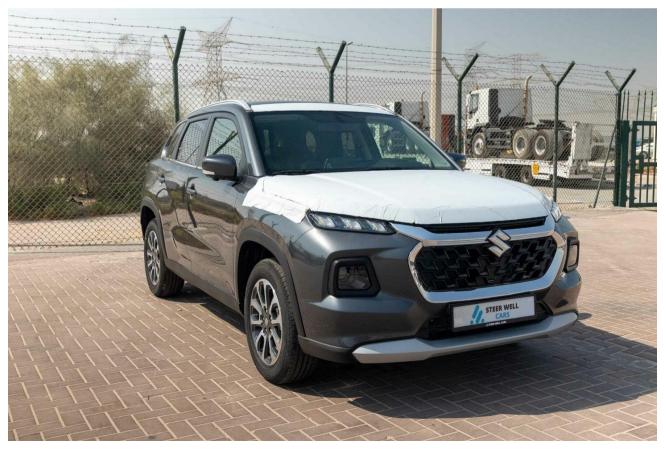

## 2024 Suzuki Grand Vitara GLX 4WD Hybrid – Grey

## **Other Features:**

1.5L Dual Jet SHVS Mild Hybrid 103 BHP 138 NM Torque 6 AT with Paddle Shifters 4WD ALLGRIP with Differential LOCK & Auto Function Panoramic Sunroof 360 Camera Heads Up Display 9 inch Audio System with Wireless Android Auto & Apple car play Wireless Charger 4.2 inch TFT Cockpit Display with clock Cruise control Keyless entry Leather seats with arm rest and cup holders **Electric mirrors** Steering mounted audio controls Auto dimming rear view mirrors Height adjustable driver seats ABS + EBD + ESP 6 SRS Airbags - Driver, Passenger, Side & Curtain Airbags LED Projector headlamps with DRL and FOLLOW HOME function Hill Hold Assist ISOFIX child seat mount