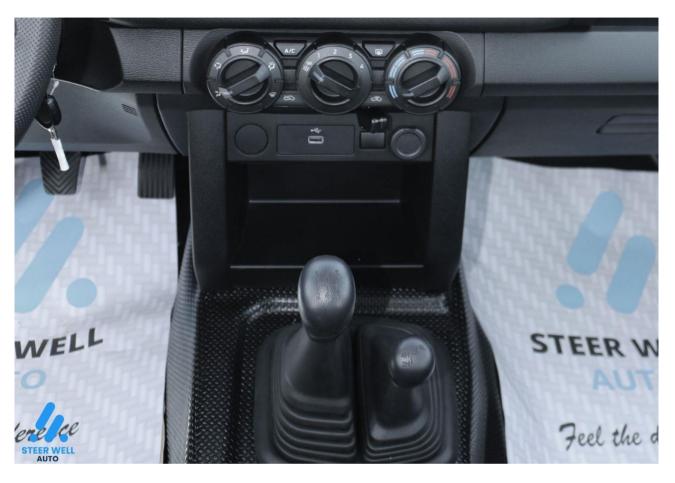

## Other Features:

**Engine Details** 

2.4L Petrol 4 Cylinder Sohc Engine 16-valve Mpi (4g64)

Fuel Supply Equipment – Multi-Point Injection

Max. Output: 97kw / 130hp

Max Torque (Din-net): 202nm/4000rpm

5 Speed Manual Transmission