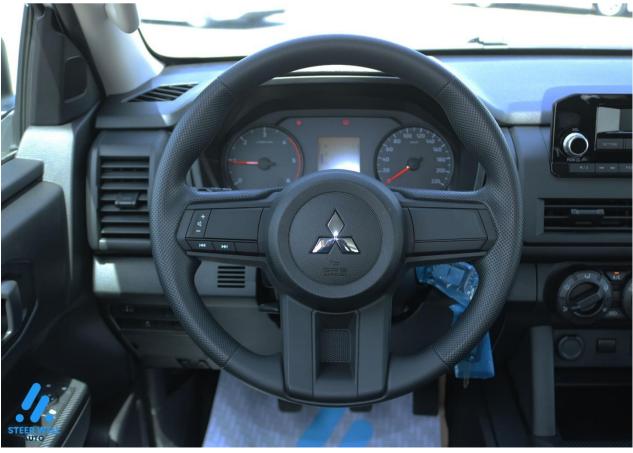

Front: Sports Type Separate Fabric Seats (Stitch) With Manual Sliding/reclining

Rear: Low Back Bench Seats With Head Restraint X 02 Remote Keyless Entry System - 02 Key With Protector

Tilt & Telescopic Urethane Wrapped 3-spoke Steering Wheel