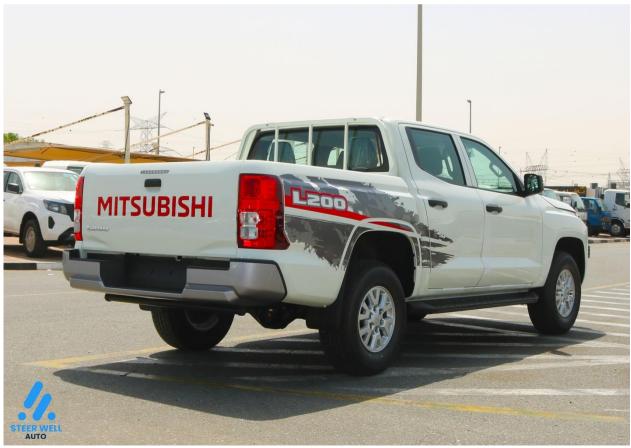

Halogen Headlamp With Manual Levelling

Three Diamond Badge (Front/rear) & "I200" Mark On The Left Side (Rear)

"Mitsubishi" Decal And Body Side Stripe

Fuel Tank Capacity: 75 Liters

Tires Fr/rr/spare: 265/70 R16 + 16" Stylish Alloy Wheels + Spare Tyre