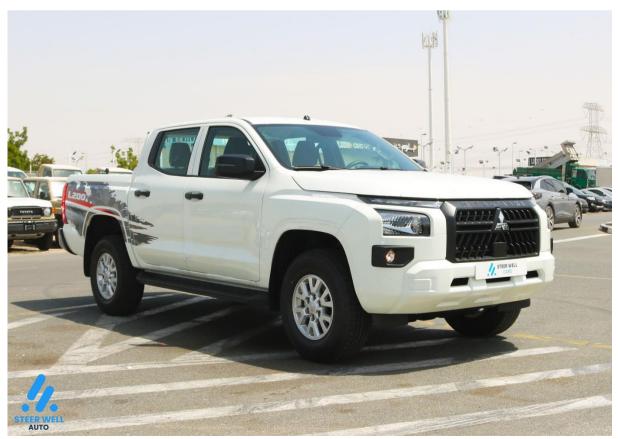

## 2024 Mitsubishi L200 / Triton GLX 4WD 2.4L Petrol MT High Line

**Technical Specifications** 

Engine: 2.4L Petrol Transmission: 6 Speed Manual

Drivetrain: 4WD

Wheels Type: 265/70 R16 Max. Output (Din-net): 97KW / 130HP

**BODY** 

Body style Pick Up Number of doors 4 doors Seats 5

Halogen Headlamp With Manual Levelling

Three Diamond Badge (Front/rear) & "I200" Mark On The Left Side (Rear)

"Mitsubishi" Decal And Body Side Stripe

Fuel Tank Capacity: 75 Liters

Tires Fr/rr/spare: 265/70 R16 + 16" Stylish Alloy Wheels + Spare Tyre