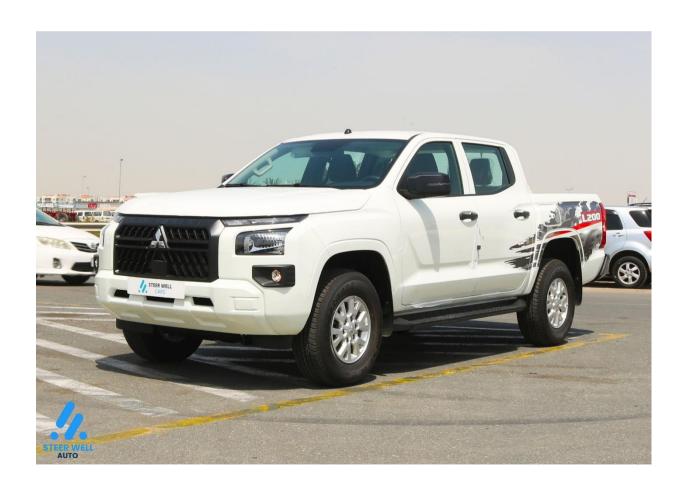

## 2024 Mitsubishi L200 / Triton GLX 4WD 2.4L Petrol MT High Line

**Technical Specifications** 

Engine: 2.4L Petrol Transmission: 6 Speed Manual

Drivetrain: 4WD

Wheels Type: 265/70 R16 Max. Output (Din-net): 97KW / 130HP

**BODY** 

Body style Pick Up Number of doors 4 doors Seats 5

Halogen Headlamp With Manual Levelling

Three Diamond Badge (Front/rear) & "I200" Mark On The Left Side (Rear)

"Mitsubishi" Decal And Body Side Stripe

Fuel Tank Capacity: 75 Liters

Tires Fr/rr/spare: 265/70 R16 + 16" Stylish Alloy Wheels + Spare Tyre