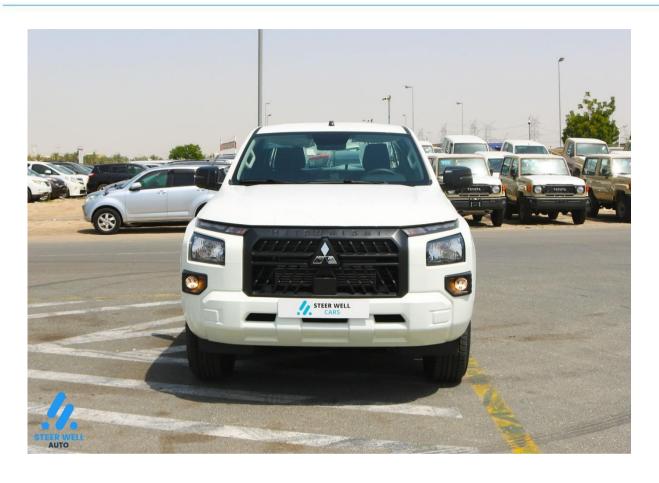

## Exterior Features

Daytime Running Light With Bezel / Autolight System Without Off Switch

Color-keyed front Bumper With Bright Garnish & Stylish Rear Bumper

Black Edition - Stylish Front Radiator Grille

Halogen Headlamp With Manual Levelling

Three Diamond Badge (Front/rear) & "I200" Mark On The Left Side (Rear)

"Mitsubishi" Decal And Body Side Stripe

Fuel Tank Capacity: 75 Liters

Tires Fr/rr/spare: 265/70 R16 + 16" Stylish Alloy Wheels + Spare Tyre