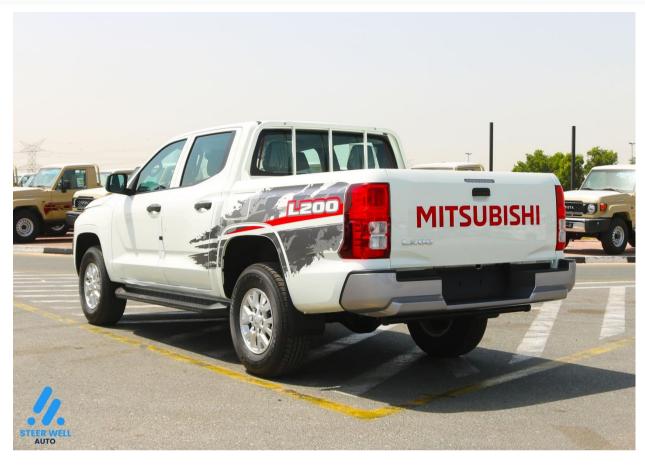

Black Edition - Outer Door Handle + Rear Gate Handle & Side Door Garnish

Black Edition - Electrically Adjustable & Manual Folding Door Mirror

Windshield Glass With UV ray Reduction + Rear Window Defogger & Timer

Halogen Headlamp With Manual Levelling

Three Diamond Badge (Front/rear) & "I200" Mark On The Left Side (Rear)

"Mitsubishi" Decal And Body Side Stripe

Fuel Tank Capacity: 75 Liters

Tires Fr/rr/spare: 265/70 R16 + 16" Stylish Alloy Wheels + Spare Tyre