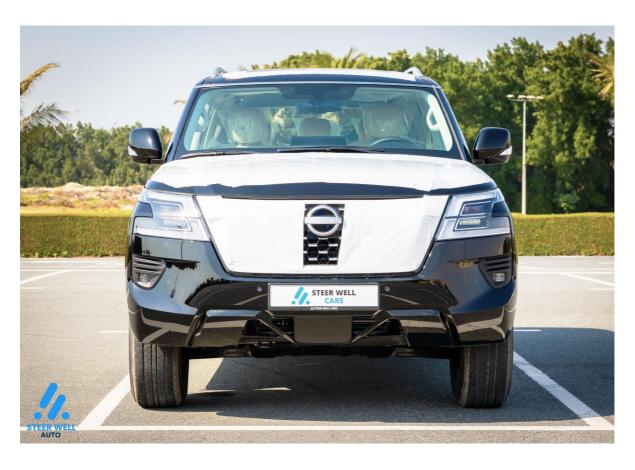

## **Other Features:**

Overview of 2024 Nissan Patrol LE VVEL DIG ✓ CONQUER EVERY TERRAIN WITH EASE Don't just adapt to the adventure, let it adapt you. it will allow you to effortlessly switch between drive modes. •Sand: Handle the desert with grace and ease. •On-road: Enjoy a smooth city drive anytime. •Rock: Grip any terrain and take on any hill. •Snow: Never get snowed in again **SPECIFICATIONS:** 5.6L V8 400 HP Automatic 7 4WD ✓ Fuel Type: Petrol ✓ Capacity, I: 5.6 ✓ Max. torque: 560Nm @ 4,000 rpm ✓ Driven Wheels: 4WD Number of Gears: 7 ✓ Transmission Type: Automatic ✓ Type: DOHC, V8, CVTCS, VVEL DIG ✓ Fuel System: Direct fuel injection ✓ Tires: 265/70 R18 All Season ✓ 18" Machine Cut Alloy Wheels ✓ Fuel Tank Capacity: 140 L ☑ Body Type: SUV Seating Capacity: 8 **EXTERIOR** ☑ Side Mirror - Auto fold ☑ Body Colour Door mirrors with side turn indicators Electrically adjustable and folding door mirrors Chrome interior door handles Puddle lamp ✓ Automatic headlights ✓ Low Beam LED & High Beam Halogen headlights ✓ Daytime Running Lights Rear lamps, LED ✓ Front fog lamp ✓ Rear Spoiler ✓ Roof rails Emblem - LE, VVEL DIG, V8 Rear Pintle Hook