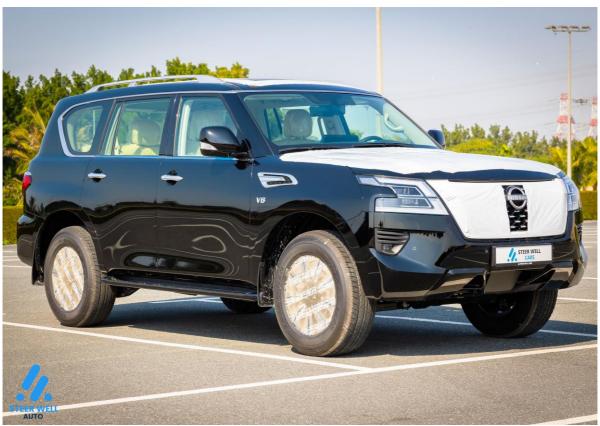

## 2024 Nissan Patrol LE VVEL DIG PRT AT - Black

**BODY** 

SUV Body style Number of doors 5 doors Seats 8

## **Other Features:**

Overview of 2024 Nissan Patrol LE VVEL DIG ✓ CONQUER EVERY TERRAIN WITH EASE Don't just adapt to the adventure, let it adapt you. it will allow you to effortlessly switch between drive modes. •Sand: Handle the desert with grace and ease. •On-road: Enjoy a smooth city drive anytime. •Rock: Grip any terrain and take on any hill. •Snow: Never get snowed in again **SPECIFICATIONS:** 5.6L V8 400 HP Automatic 7 4WD ✓ Fuel Type: Petrol ✓ Capacity, I: 5.6 ✓ Max. torque: 560Nm @ 4,000 rpm ✓ Driven Wheels: 4WD Number of Gears: 7 ✓ Transmission Type: Automatic ✓ Type: DOHC, V8, CVTCS, VVEL DIG ✓ Fuel System: Direct fuel injection ✓ Tires: 265/70 R18 All Season ✓ 18" Machine Cut Alloy Wheels ✓ Fuel Tank Capacity: 140 L ☑ Body Type: SUV Seating Capacity: 8 **EXTERIOR** ☑ Side Mirror - Auto fold ☑ Body Colour Door mirrors with side turn indicators Electrically adjustable and folding door mirrors Chrome interior door handles Puddle lamp ✓ Automatic headlights ✓ Low Beam LED & High Beam Halogen headlights ✓ Daytime Running Lights Rear lamps, LED ✓ Front fog lamp ✓ Rear Spoiler ✓ Roof rails Emblem - LE, VVEL DIG, V8 Rear Pintle Hook