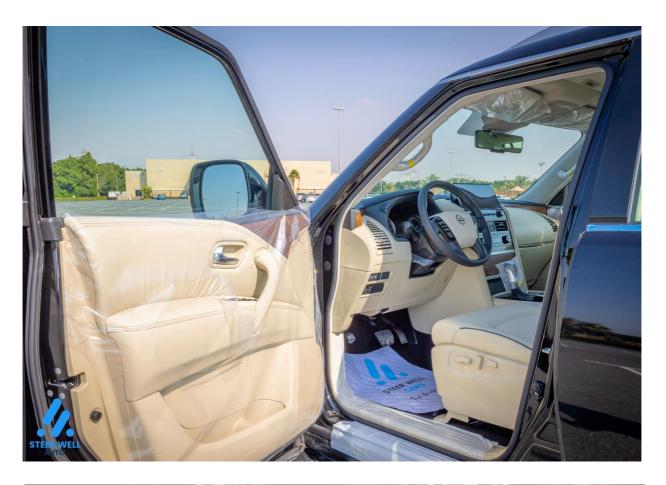

## **Other Features:**

Overview of 2024 Nissan Patrol LE VVEL DIG ✓ CONQUER EVERY TERRAIN WITH EASE Don't just adapt to the adventure, let it adapt you. it will allow you to effortlessly switch between drive modes. •Sand: Handle the desert with grace and ease. •On-road: Enjoy a smooth city drive anytime. •Rock: Grip any terrain and take on any hill. •Snow: Never get snowed in again **SPECIFICATIONS:** 5.6L V8 400 HP Automatic 7 4WD ✓ Fuel Type: Petrol ✓ Capacity, I: 5.6 ✓ Max. torque: 560Nm @ 4,000 rpm ✓ Driven Wheels: 4WD Number of Gears: 7 ✓ Transmission Type: Automatic ✓ Type: DOHC, V8, CVTCS, VVEL DIG ✓ Fuel System: Direct fuel injection ✓ Tires: 265/70 R18 All Season ✓ 18" Machine Cut Alloy Wheels ✓ Fuel Tank Capacity: 140 L ☑ Body Type: SUV Seating Capacity: 8 **EXTERIOR** ☑ Side Mirror - Auto fold ☑ Body Colour Door mirrors with side turn indicators Electrically adjustable and folding door mirrors Chrome interior door handles Puddle lamp ✓ Automatic headlights ✓ Low Beam LED & High Beam Halogen headlights ✓ Daytime Running Lights Rear lamps, LED ✓ Front fog lamp ✓ Rear Spoiler ✓ Roof rails Emblem - LE, VVEL DIG, V8 Rear Pintle Hook