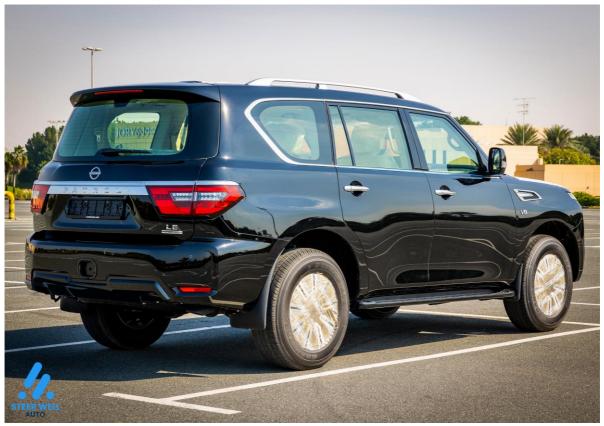

## 2024 Nissan Patrol LE VVEL DIG PRT AT - Black

**BODY** 

SUV Body style Number of doors 5 doors Seats 8

## **Other Features:**

Overview of 2024 Nissan Patrol LE VVEL DIG ✓ CONQUER EVERY TERRAIN WITH EASE Don't just adapt to the adventure, let it adapt you. it will allow you to effortlessly switch between drive modes. •Sand: Handle the desert with grace and ease. •On-road: Enjoy a smooth city drive anytime. •Rock: Grip any terrain and take on any hill. •Snow: Never get snowed in again **SPECIFICATIONS:** 5.6L V8 400 HP Automatic 7 4WD ✓ Fuel Type: Petrol ✓ Capacity, I: 5.6 ✓ Max. torque: 560Nm @ 4,000 rpm ✓ Driven Wheels: 4WD Number of Gears: 7 ✓ Transmission Type: Automatic ✓ Type: DOHC, V8, CVTCS, VVEL DIG ✓ Fuel System: Direct fuel injection ✓ Tires: 265/70 R18 All Season ✓ 18" Machine Cut Alloy Wheels ✓ Fuel Tank Capacity: 140 L ☑ Body Type: SUV Seating Capacity: 8 **EXTERIOR** ☑ Side Mirror - Auto fold ☑ Body Colour Door mirrors with side turn indicators Electrically adjustable and folding door mirrors Chrome interior door handles Puddle lamp ✓ Automatic headlights ✓ Low Beam LED & High Beam Halogen headlights ✓ Daytime Running Lights Rear lamps, LED ✓ Front fog lamp ✓ Rear Spoiler ✓ Roof rails Emblem - LE, VVEL DIG, V8 Rear Pintle Hook