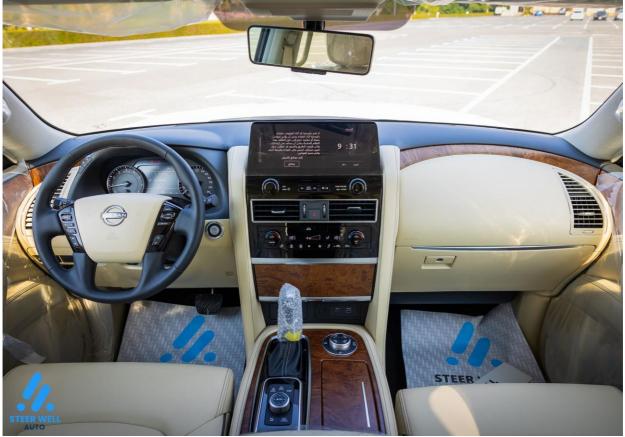

## **Other Features:**

Overview of 2024 Nissan Patrol LE VVEL DIG ✓ CONQUER EVERY TERRAIN WITH EASE Don't just adapt to the adventure, let it adapt you. it will allow you to effortlessly switch between drive modes. •Sand: Handle the desert with grace and ease. •On-road: Enjoy a smooth city drive anytime. •Rock: Grip any terrain and take on any hill. •Snow: Never get snowed in again **SPECIFICATIONS:** 5.6L V8 400 HP Automatic 7 4WD ✓ Fuel Type: Petrol ✓ Capacity, I: 5.6 ✓ Max. torque: 560Nm @ 4,000 rpm ✓ Driven Wheels: 4WD Number of Gears: 7 ✓ Transmission Type: Automatic ✓ Type: DOHC, V8, CVTCS, VVEL DIG ✓ Fuel System: Direct fuel injection ✓ Tires: 265/70 R18 All Season ✓ 18" Machine Cut Alloy Wheels ✓ Fuel Tank Capacity: 140 L ☑ Body Type: SUV Seating Capacity: 8 **EXTERIOR** ☑ Side Mirror - Auto fold ☑ Body Colour Door mirrors with side turn indicators Electrically adjustable and folding door mirrors Chrome interior door handles Puddle lamp ✓ Automatic headlights ✓ Low Beam LED & High Beam Halogen headlights ✓ Daytime Running Lights Rear lamps, LED ✓ Front fog lamp ✓ Rear Spoiler ✓ Roof rails Emblem - LE, VVEL DIG, V8 Rear Pintle Hook