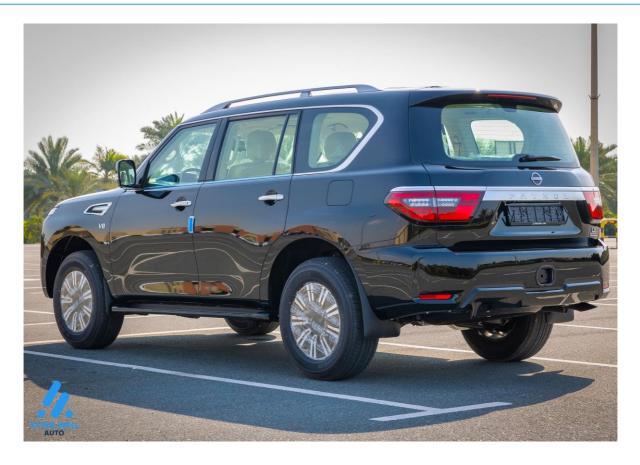

## **Other Features:**

Overview of 2024 Nissan Patrol LE VVEL DIG ✓ CONQUER EVERY TERRAIN WITH EASE Don't just adapt to the adventure, let it adapt you. it will allow you to effortlessly switch between drive modes. •Sand: Handle the desert with grace and ease. •On-road: Enjoy a smooth city drive anytime. •Rock: Grip any terrain and take on any hill. •Snow: Never get snowed in again **SPECIFICATIONS:** 5.6L V8 400 HP Automatic 7 4WD ✓ Fuel Type: Petrol ✓ Capacity, I: 5.6 ✓ Max. torque: 560Nm @ 4,000 rpm ✓ Driven Wheels: 4WD Number of Gears: 7 ✓ Transmission Type: Automatic ✓ Type: DOHC, V8, CVTCS, VVEL DIG ✓ Fuel System: Direct fuel injection ✓ Tires: 265/70 R18 All Season ✓ 18" Machine Cut Alloy Wheels ✓ Fuel Tank Capacity: 140 L ☑ Body Type: SUV Seating Capacity: 8 **EXTERIOR** ☑ Side Mirror - Auto fold ☑ Body Colour Door mirrors with side turn indicators Electrically adjustable and folding door mirrors Chrome interior door handles Puddle lamp ✓ Automatic headlights ✓ Low Beam LED & High Beam Halogen headlights ✓ Daytime Running Lights Rear lamps, LED ✓ Front fog lamp ✓ Rear Spoiler ✓ Roof rails Emblem - LE, VVEL DIG, V8 Rear Pintle Hook