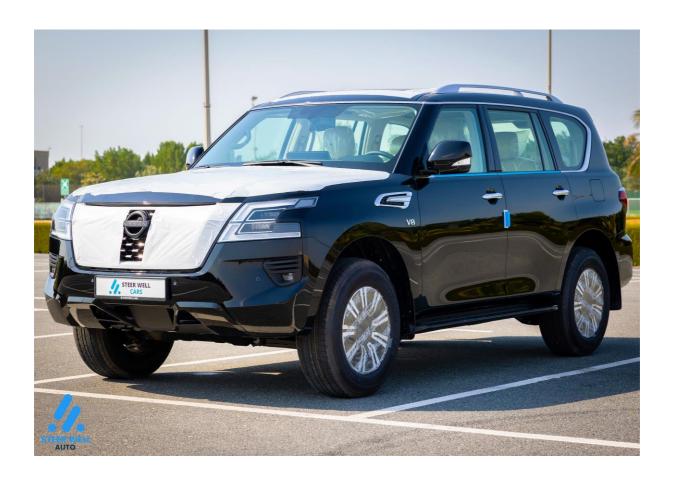

## 2024 Nissan Patrol LE VVEL DIG PRT AT - Black

**BODY** 

SUV Body style Number of doors 5 doors Seats 8

## **Other Features:**

Overview of 2024 Nissan Patrol LE VVEL DIG ✓ CONQUER EVERY TERRAIN WITH EASE Don't just adapt to the adventure, let it adapt you. it will allow you to effortlessly switch between drive modes. •Sand: Handle the desert with grace and ease. •On-road: Enjoy a smooth city drive anytime. •Rock: Grip any terrain and take on any hill. •Snow: Never get snowed in again **SPECIFICATIONS:** 5.6L V8 400 HP Automatic 7 4WD ✓ Fuel Type: Petrol ✓ Capacity, I: 5.6 ✓ Max. torque: 560Nm @ 4,000 rpm ✓ Driven Wheels: 4WD Number of Gears: 7 ✓ Transmission Type: Automatic ✓ Type: DOHC, V8, CVTCS, VVEL DIG ✓ Fuel System: Direct fuel injection ✓ Tires: 265/70 R18 All Season ✓ 18" Machine Cut Alloy Wheels ✓ Fuel Tank Capacity: 140 L ☑ Body Type: SUV Seating Capacity: 8 **EXTERIOR** ☑ Side Mirror - Auto fold ☑ Body Colour Door mirrors with side turn indicators Electrically adjustable and folding door mirrors Chrome interior door handles Puddle lamp ✓ Automatic headlights ✓ Low Beam LED & High Beam Halogen headlights ✓ Daytime Running Lights Rear lamps, LED ✓ Front fog lamp ✓ Rear Spoiler ✓ Roof rails Emblem - LE, VVEL DIG, V8 Rear Pintle Hook