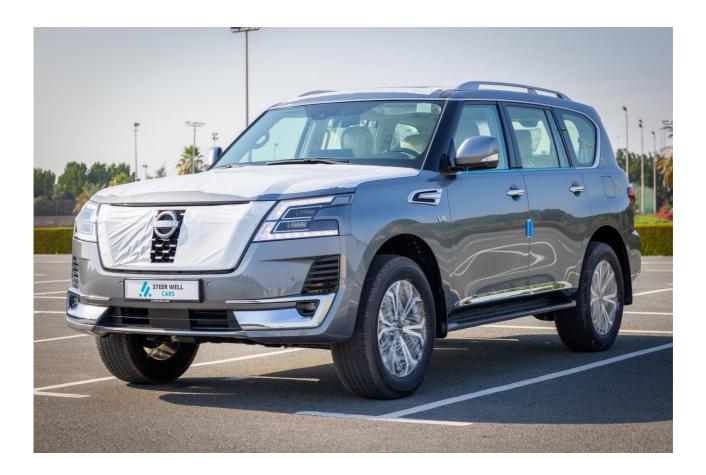

## 2024 Nissan Patrol LE Titanium VVEL DIG PRT AT – Grey

## BODY

Body style Number of doors Seats GCC Specs Warrior V8 5.6L 400 HP Automatic 7 4WD 500 Automatic 4WD Petrol 140 L (Fuel Tank Capacity)

SUV 5 doors 8

## **Other Features:**

Overview of 2024 Nissan Patrol LE Titanium VVEL DIG Meet the most powerful in its class, Lift (VVEL) technologies offer effortless performance in every scenario. If it's a smarter drive you prefer, then switch to the Eco mode to prioritize energy control and improve fuel efficiency when you drive. \_\_\_\_\_ 5.6L V8 400 HP Automatic 7 ✓ Fuel Type: Petrol Capacity: 5.6L ✓ Type: DOHC, V8, CVTCS, VVEL DIG Bore x Stroke, 98.0 x 92.0 mm ✓ Fuel System: Direct fuel injection Tires: 275/60 R20 All Season ✓ 20" Machine Cut Alloy Wheels Upholstery: Beige - Leather \_\_\_\_\_ INFOTAINMENT AM/FM/DVD/MP3 Audio system ☑ 13-speaker Bose® Premium Sound System ✓ 12.3" HD main sreen + USB Dual 10.1 " rear screen with screen mirroring Bluetooth<sup>®</sup> with audio streaming Intelligent Rear View Mirror EXTERIOR Side Mirror - Autofold Body Colour Door mirrors with side turn indicators Puddle lamp Automatic headlights Roof rails Emblem - TITANIUM, VVEL DIG, V8 \_\_\_\_\_ \_\_\_\_\_ INTERIOR COMFORT Leather steering wheel Multifunctional Steering wheel: Navigation, audio, cruise control and phone Height-adjustable Driver seat ✓8-way power Driver seat Front Passenger Seat Power Front Climate Control Seats Front seatback pockets Driver and passenger seat heating and cooling Wireless Charger