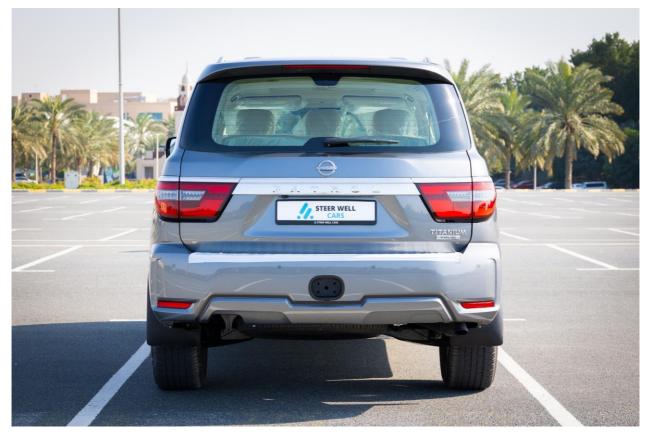

## BODY

Body style Number of doors Seats GCC Specs Warrior V8 5.6L 400 HP Automatic 7 4WD 500 Automatic 4WD Petrol 140 L (Fuel Tank Capacity)

SUV 5 doors 8

## **Other Features:**

Overview of 2024 Nissan Patrol LE Titanium VVEL DIG Meet the most powerful in its class, Lift (VVEL) technologies offer effortless performance in every scenario. If it's a smarter drive you prefer, then switch to the Eco mode to prioritize energy control and improve fuel efficiency when you drive. \_\_\_\_\_ 5.6L V8 400 HP Automatic 7 ✓ Fuel Type: Petrol Capacity: 5.6L ✓ Type: DOHC, V8, CVTCS, VVEL DIG Bore x Stroke, 98.0 x 92.0 mm ✓ Fuel System: Direct fuel injection Tires: 275/60 R20 All Season ✓ 20" Machine Cut Alloy Wheels Upholstery: Beige - Leather \_\_\_\_\_ INFOTAINMENT AM/FM/DVD/MP3 Audio system ☑ 13-speaker Bose® Premium Sound System ✓ 12.3" HD main sreen + USB Dual 10.1 " rear screen with screen mirroring Bluetooth<sup>®</sup> with audio streaming Intelligent Rear View Mirror EXTERIOR Side Mirror - Autofold Body Colour Door mirrors with side turn indicators Puddle lamp Automatic headlights Roof rails Emblem - TITANIUM, VVEL DIG, V8 \_\_\_\_\_ \_\_\_\_\_ INTERIOR COMFORT Leather steering wheel Multifunctional Steering wheel: Navigation, audio, cruise control and phone Height-adjustable Driver seat ✓8-way power Driver seat Front Passenger Seat Power Front Climate Control Seats Front seatback pockets Driver and passenger seat heating and cooling Wireless Charger