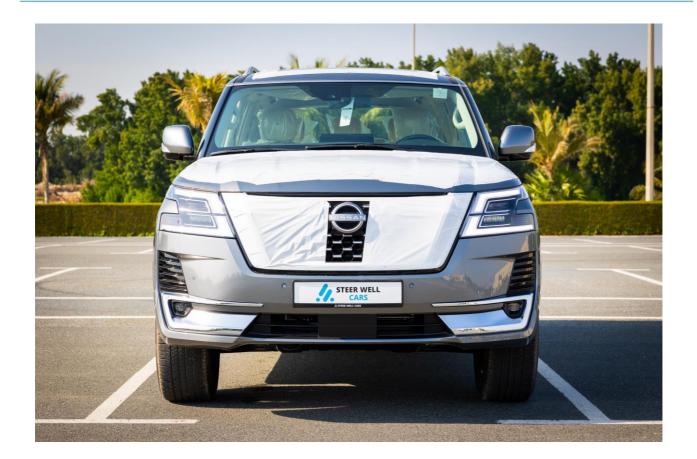

## 2024 Nissan Patrol LE Titanium VVEL DIG PRT AT – Grey

## **Other Features:**

Overview of 2024 Nissan Patrol LE Titanium VVEL DIG Meet the most powerful in its class, Lift (VVEL) technologies offer effortless performance in every scenario. If it's a smarter drive you prefer, then switch to the Eco mode to prioritize energy control and improve fuel efficiency when you drive. \_\_\_\_\_ 5.6L V8 400 HP Automatic 7 ✓ Fuel Type: Petrol Capacity: 5.6L ✓ Type: DOHC, V8, CVTCS, VVEL DIG Bore x Stroke, 98.0 x 92.0 mm ✓ Fuel System: Direct fuel injection Tires: 275/60 R20 All Season ✓ 20" Machine Cut Alloy Wheels Upholstery: Beige - Leather \_\_\_\_\_ INFOTAINMENT AM/FM/DVD/MP3 Audio system ☑ 13-speaker Bose® Premium Sound System ✓ 12.3" HD main sreen + USB Dual 10.1 " rear screen with screen mirroring Bluetooth<sup>®</sup> with audio streaming Intelligent Rear View Mirror EXTERIOR Side Mirror - Autofold Body Colour Door mirrors with side turn indicators Puddle lamp Automatic headlights Roof rails Emblem - TITANIUM, VVEL DIG, V8 \_\_\_\_\_ \_\_\_\_\_ INTERIOR COMFORT Leather steering wheel Multifunctional Steering wheel: Navigation, audio, cruise control and phone Height-adjustable Driver seat ✓8-way power Driver seat Front Passenger Seat Power Front Climate Control Seats Front seatback pockets Driver and passenger seat heating and cooling Wireless Charger