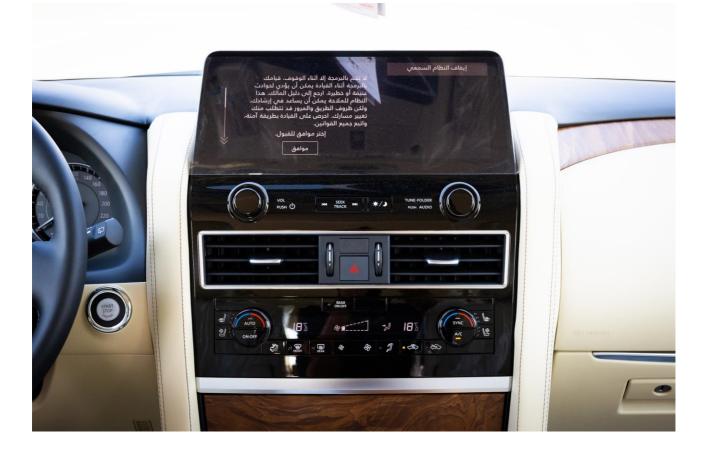

## **Other Features:**

Overview of 2024 Nissan Patrol LE Titanium VVEL DIG Meet the most powerful in its class, Lift (VVEL) technologies offer effortless performance in every scenario. If it's a smarter drive you prefer, then switch to the Eco mode to prioritize energy control and improve fuel efficiency when you drive. \_\_\_\_\_ 5.6L V8 400 HP Automatic 7 ✓ Fuel Type: Petrol Capacity: 5.6L ✓ Type: DOHC, V8, CVTCS, VVEL DIG Bore x Stroke, 98.0 x 92.0 mm ✓ Fuel System: Direct fuel injection Tires: 275/60 R20 All Season ✓ 20" Machine Cut Alloy Wheels Upholstery: Beige - Leather \_\_\_\_\_ INFOTAINMENT AM/FM/DVD/MP3 Audio system ☑ 13-speaker Bose® Premium Sound System ✓ 12.3" HD main sreen + USB Dual 10.1 " rear screen with screen mirroring Bluetooth<sup>®</sup> with audio streaming Intelligent Rear View Mirror EXTERIOR Side Mirror - Autofold Body Colour Door mirrors with side turn indicators Puddle lamp Automatic headlights Roof rails Emblem - TITANIUM, VVEL DIG, V8 \_\_\_\_\_ \_\_\_\_\_ INTERIOR COMFORT Leather steering wheel Multifunctional Steering wheel: Navigation, audio, cruise control and phone Height-adjustable Driver seat ✓8-way power Driver seat Front Passenger Seat Power Front Climate Control Seats Front seatback pockets Driver and passenger seat heating and cooling Wireless Charger