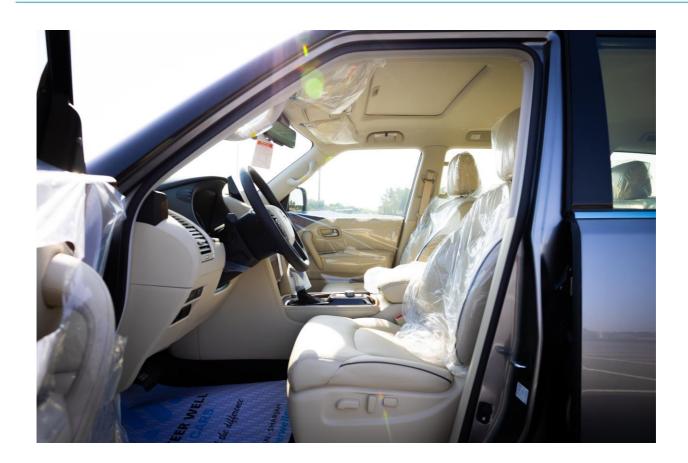

## **Other Features:**

Overview of 2024 Nissan Patrol LE Titanium VVEL DIG Meet the most powerful in its class, Lift (VVEL) technologies offer effortless performance in every scenario. If it's a smarter drive you prefer, then switch to the Eco mode to prioritize energy control and improve fuel efficiency when you drive. \_\_\_\_\_ 5.6L V8 400 HP Automatic 7 ✓ Fuel Type: Petrol Capacity: 5.6L ✓ Type: DOHC, V8, CVTCS, VVEL DIG Bore x Stroke, 98.0 x 92.0 mm ✓ Fuel System: Direct fuel injection Tires: 275/60 R20 All Season ✓ 20" Machine Cut Alloy Wheels Upholstery: Beige - Leather \_\_\_\_\_ INFOTAINMENT AM/FM/DVD/MP3 Audio system ☑ 13-speaker Bose® Premium Sound System ✓ 12.3" HD main sreen + USB Dual 10.1 " rear screen with screen mirroring Bluetooth<sup>®</sup> with audio streaming Intelligent Rear View Mirror EXTERIOR Side Mirror - Autofold Body Colour Door mirrors with side turn indicators Puddle lamp Automatic headlights Roof rails Emblem - TITANIUM, VVEL DIG, V8 \_\_\_\_\_ \_\_\_\_\_ INTERIOR COMFORT Leather steering wheel Multifunctional Steering wheel: Navigation, audio, cruise control and phone Height-adjustable Driver seat ✓8-way power Driver seat Front Passenger Seat Power Front Climate Control Seats Front seatback pockets Driver and passenger seat heating and cooling Wireless Charger