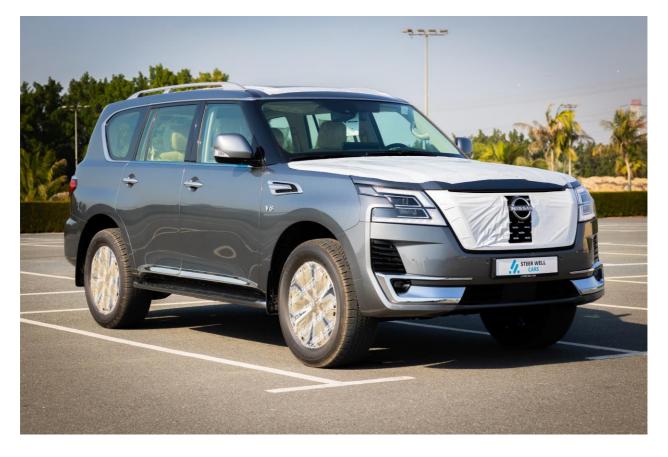

## 2024 Nissan Patrol LE Titanium VVEL DIG PRT AT – Grey

## **Other Features:**

Overview of 2024 Nissan Patrol LE Titanium VVEL DIG Meet the most powerful in its class, Lift (VVEL) technologies offer effortless performance in every scenario. If it's a smarter drive you prefer, then switch to the Eco mode to prioritize energy control and improve fuel efficiency when you drive. \_\_\_\_\_ 5.6L V8 400 HP Automatic 7 ✓ Fuel Type: Petrol Capacity: 5.6L ✓ Type: DOHC, V8, CVTCS, VVEL DIG Bore x Stroke, 98.0 x 92.0 mm ✓ Fuel System: Direct fuel injection Tires: 275/60 R20 All Season ✓ 20" Machine Cut Alloy Wheels Upholstery: Beige - Leather \_\_\_\_\_ INFOTAINMENT AM/FM/DVD/MP3 Audio system ☑ 13-speaker Bose® Premium Sound System ✓ 12.3" HD main sreen + USB Dual 10.1 " rear screen with screen mirroring Bluetooth<sup>®</sup> with audio streaming Intelligent Rear View Mirror EXTERIOR Side Mirror - Autofold Body Colour Door mirrors with side turn indicators Puddle lamp Automatic headlights Roof rails Emblem - TITANIUM, VVEL DIG, V8 \_\_\_\_\_ \_\_\_\_\_ INTERIOR COMFORT Leather steering wheel Multifunctional Steering wheel: Navigation, audio, cruise control and phone Height-adjustable Driver seat ✓8-way power Driver seat Front Passenger Seat Power Front Climate Control Seats Front seatback pockets Driver and passenger seat heating and cooling Wireless Charger