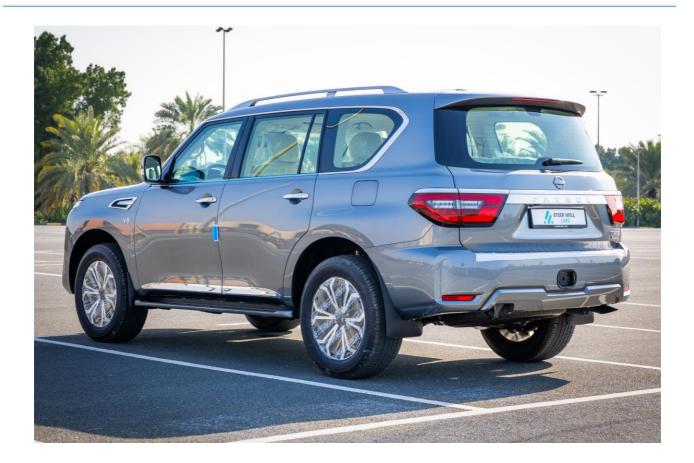

## 2024 Nissan Patrol LE Titanium VVEL DIG PRT AT – Grey

## **Other Features:**

Overview of 2024 Nissan Patrol LE Titanium VVEL DIG Meet the most powerful in its class, Lift (VVEL) technologies offer effortless performance in every scenario. If it's a smarter drive you prefer, then switch to the Eco mode to prioritize energy control and improve fuel efficiency when you drive. \_\_\_\_\_ 5.6L V8 400 HP Automatic 7 ✓ Fuel Type: Petrol Capacity: 5.6L ✓ Type: DOHC, V8, CVTCS, VVEL DIG Bore x Stroke, 98.0 x 92.0 mm ✓ Fuel System: Direct fuel injection Tires: 275/60 R20 All Season ✓ 20" Machine Cut Alloy Wheels Upholstery: Beige - Leather \_\_\_\_\_ INFOTAINMENT AM/FM/DVD/MP3 Audio system ☑ 13-speaker Bose® Premium Sound System ✓ 12.3" HD main sreen + USB Dual 10.1 " rear screen with screen mirroring Bluetooth<sup>®</sup> with audio streaming Intelligent Rear View Mirror EXTERIOR Side Mirror - Autofold Body Colour Door mirrors with side turn indicators Puddle lamp Automatic headlights Roof rails Emblem - TITANIUM, VVEL DIG, V8 \_\_\_\_\_ \_\_\_\_\_ INTERIOR COMFORT Leather steering wheel Multifunctional Steering wheel: Navigation, audio, cruise control and phone Height-adjustable Driver seat ✓8-way power Driver seat Front Passenger Seat Power Front Climate Control Seats Front seatback pockets Driver and passenger seat heating and cooling Wireless Charger