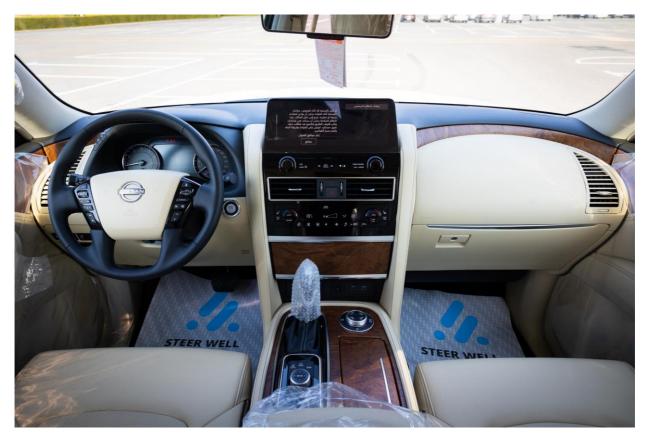

## **Other Features:**

Overview of 2024 Nissan Patrol LE Titanium VVEL DIG Meet the most powerful in its class, Lift (VVEL) technologies offer effortless performance in every scenario. If it's a smarter drive you prefer, then switch to the Eco mode to prioritize energy control and improve fuel efficiency when you drive. \_\_\_\_\_ 5.6L V8 400 HP Automatic 7 ✓ Fuel Type: Petrol Capacity: 5.6L ✓ Type: DOHC, V8, CVTCS, VVEL DIG Bore x Stroke, 98.0 x 92.0 mm ✓ Fuel System: Direct fuel injection Tires: 275/60 R20 All Season ✓ 20" Machine Cut Alloy Wheels Upholstery: Beige - Leather \_\_\_\_\_ INFOTAINMENT AM/FM/DVD/MP3 Audio system ☑ 13-speaker Bose® Premium Sound System ✓ 12.3" HD main sreen + USB Dual 10.1 " rear screen with screen mirroring Bluetooth<sup>®</sup> with audio streaming Intelligent Rear View Mirror EXTERIOR Side Mirror - Autofold Body Colour Door mirrors with side turn indicators Puddle lamp Automatic headlights Roof rails Emblem - TITANIUM, VVEL DIG, V8 \_\_\_\_\_ \_\_\_\_\_ INTERIOR COMFORT Leather steering wheel Multifunctional Steering wheel: Navigation, audio, cruise control and phone Height-adjustable Driver seat ✓8-way power Driver seat Front Passenger Seat Power Front Climate Control Seats Front seatback pockets Driver and passenger seat heating and cooling Wireless Charger