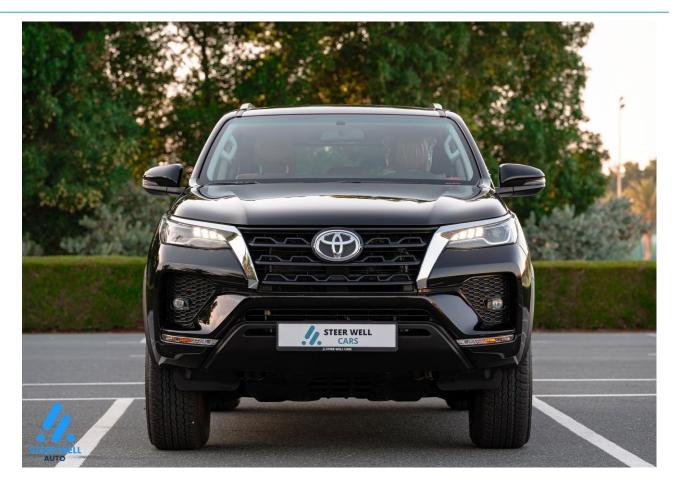

#### **Exterior Features**

Allow Wheels - 17" Led Tail Lights Roof Spoiler & Roof Rails Smart Keyless Entry Auto Headlight Leveling Powered Back Door Head Lamps LED