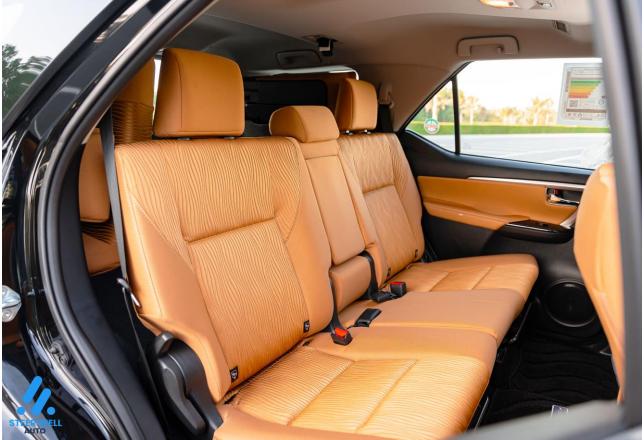

## BODY

Body style Number of doors Seats 4.0L, 6 Cylinder
235 HP
6 Speed Automatic
4WD
265/65R17 (All Terrain)
Petrol, 80 Liters Capacity

4WD SUV 5 doors 7