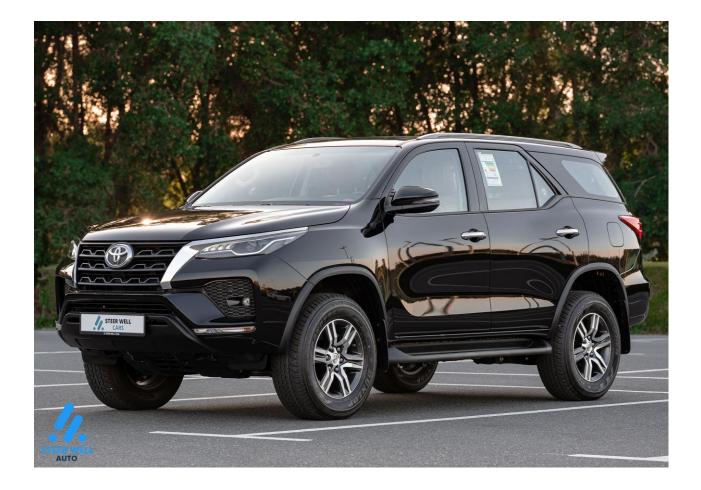

# 2024 Toyota Fortuner GXR SUV Petrol 4.0L 4x4

#### **Exterior Features**

Allow Wheels - 17" Led Tail Lights Roof Spoiler & Roof Rails Smart Keyless Entry Auto Headlight Leveling Powered Back Door Head Lamps LED