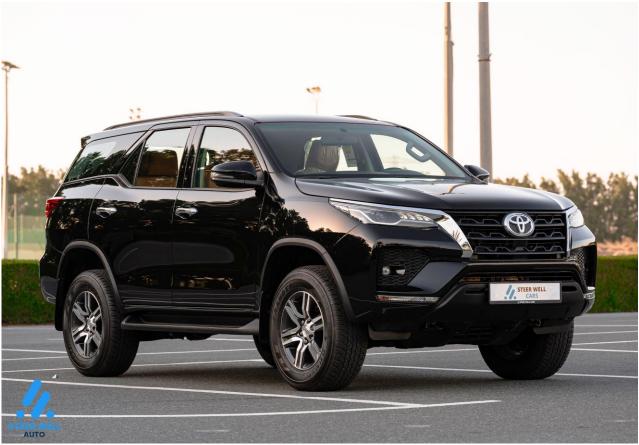

# 2024 Toyota Fortuner GXR SUV Petrol 4.0L 4x4

## BODY

Body style Number of doors Seats 4.0L, 6 Cylinder
235 HP
6 Speed Automatic
4WD
265/65R17 (All Terrain)
Petrol, 80 Liters Capacity

4WD SUV 5 doors 7