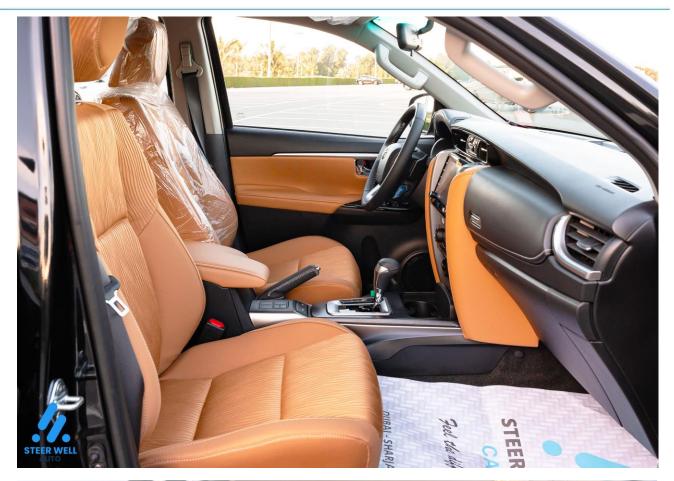

## **INTERIOR FEATURES**

Air Conditioning: Tri-zone Automatic Power Steering & Power Windows: All Automatic Optitron Speedometer With 4.2" Color Tft Display