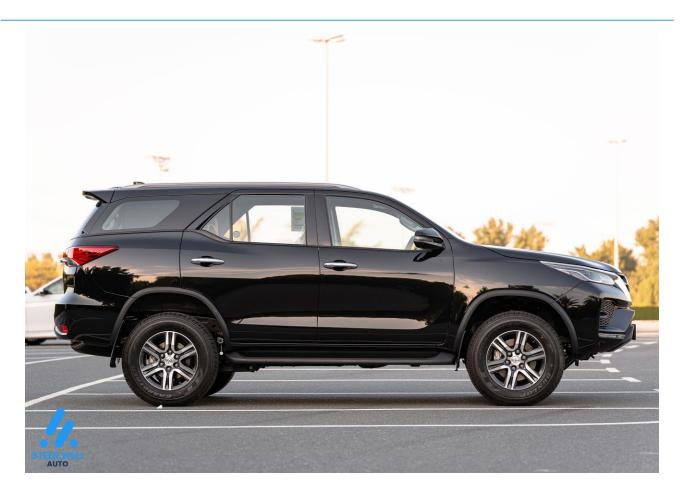

#### **Exterior Features**

Allow Wheels - 17" Led Tail Lights Roof Spoiler & Roof Rails Smart Keyless Entry Auto Headlight Leveling Powered Back Door Head Lamps LED