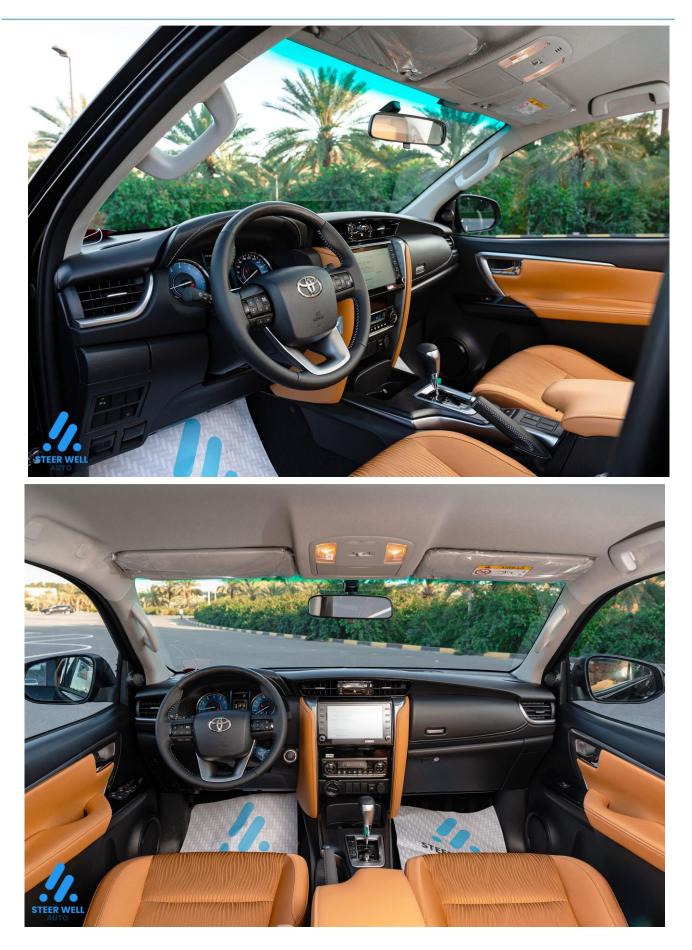

## **INTERIOR FEATURES**

Air Conditioning: Tri-zone Automatic Power Steering & Power Windows: All Automatic Optitron Speedometer With 4.2" Color Tft Display

## **AUDIO & ENTERTAINMENT SYSTEM**

8" Display Audio: AM/FM/USB/Bluetooth Number of Speakers: 6 Apple Car play/Android Auto