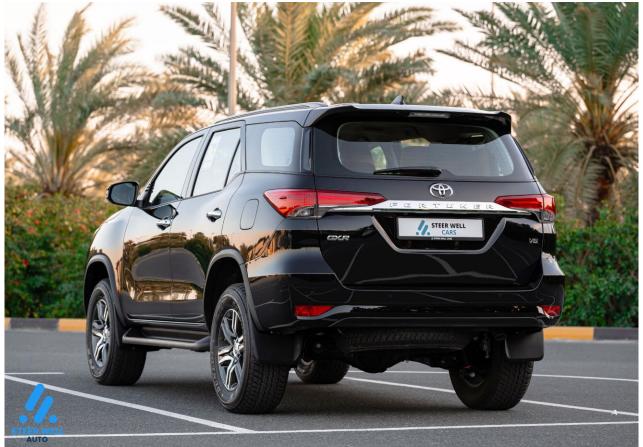

# 2024 Toyota Fortuner GXR SUV Petrol 4.0L 4x4

#### **Exterior Features**

Allow Wheels - 17" Led Tail Lights Roof Spoiler & Roof Rails Smart Keyless Entry Auto Headlight Leveling Powered Back Door Head Lamps LED