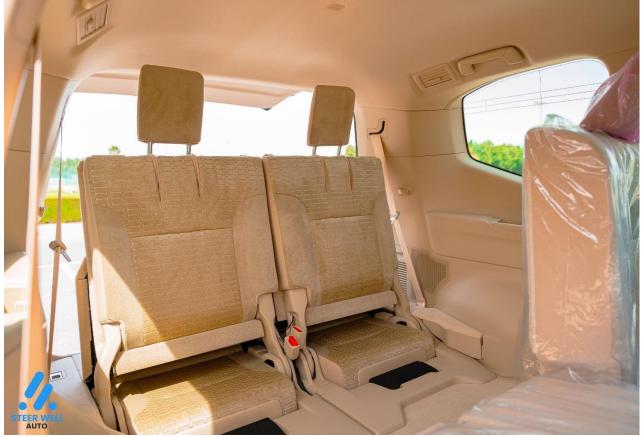

Body style **4WD SUV** Number of doors 5 doors Seats 7

**Third Row Powered Seats** 

**Ventilated Seats** 