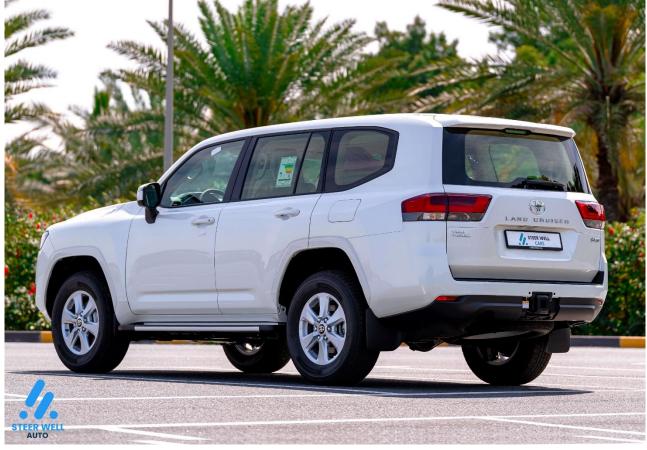

# 2024 Toyota Land Cruiser GXR Twin Turbo SUV Petrol 3.5L 4WD

Body style **4WD SUV** Number of doors 5 doors Seats 7

#### **EXTERIOR FEATURES**

Front & Rear Bumpers Alloy Wheels: 20"

Sunroof

Roof Rails: Integrated