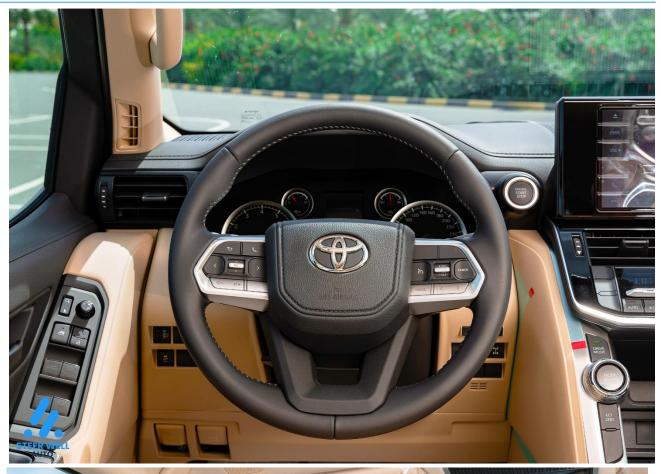

#### INTERIOR FEATURES

Air Conditioning: Tri-zone Seat Material: Fabric - Suede

Optitron Meter With Multi-information Display: 4.2"

Steering Wheel: Leather **Powered Front Seats** Wireless Charger **Driver Memory Function** 