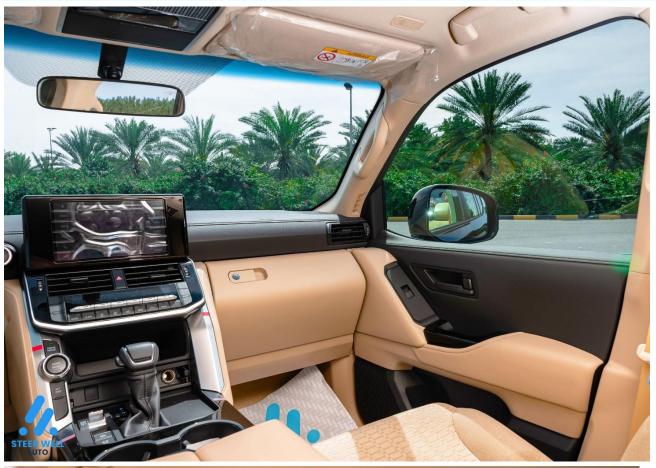

#### INTERIOR FEATURES

Air Conditioning: Tri-zone Seat Material: Fabric - Suede

Optitron Meter With Multi-information Display: 4.2"

Steering Wheel: Leather **Powered Front Seats** Wireless Charger **Driver Memory Function** 