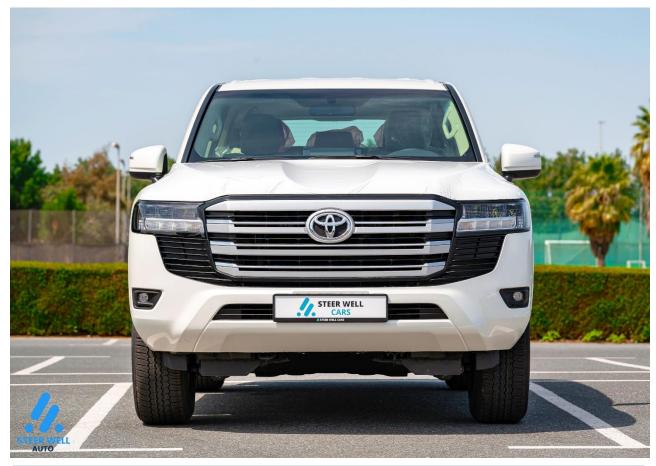

# 2024 Toyota Land Cruiser GXR Twin Turbo SUV Petrol 3.5L 4WD

#### **EXTERIOR FEATURES**

Front & Rear Bumpers Alloy Wheels: 20"

Sunroof

Roof Rails: Integrated