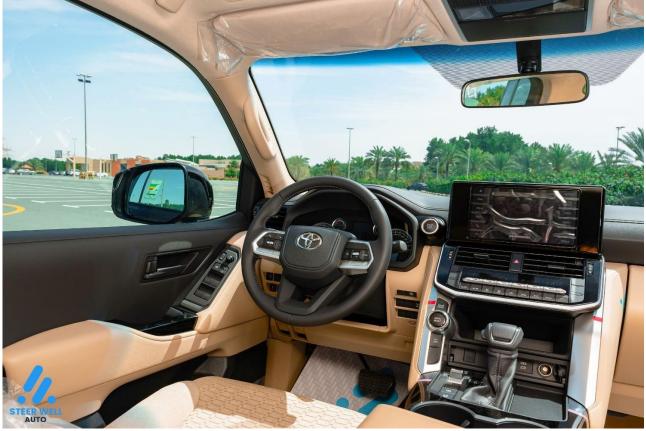

#### INTERIOR FEATURES

Air Conditioning: Tri-zone Seat Material: Fabric - Suede

Optitron Meter With Multi-information Display: 4.2"

Steering Wheel: Leather **Powered Front Seats** Wireless Charger **Driver Memory Function** 

## **AUDIO & ENTERTAINMENT SYSTEM**

Audio: (Am/fm + Dab): 9" Number Of Speakers: 6

Apple Carplay & Android Auto