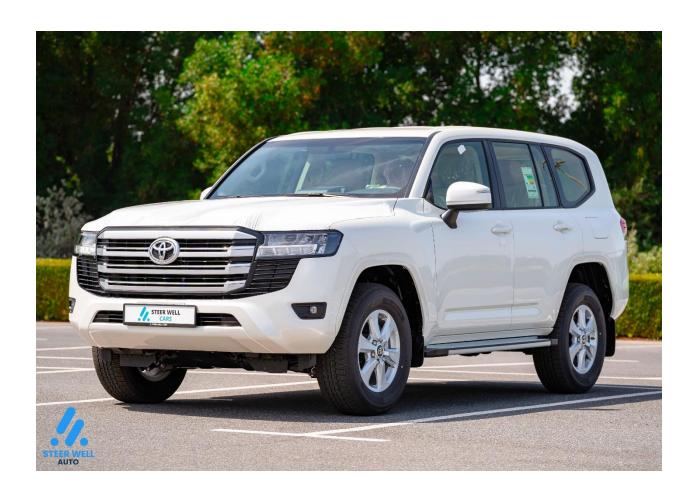

# 2024 Toyota Land Cruiser GXR Twin Turbo SUV Petrol 3.5L 4WD

Body style **4WD SUV** Number of doors 5 doors Seats 7

#### **EXTERIOR FEATURES**

Front & Rear Bumpers Alloy Wheels: 20"

Sunroof

Roof Rails: Integrated