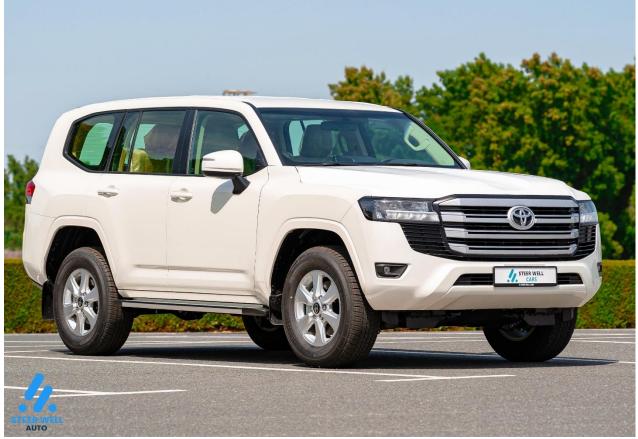

# 2024 Toyota Land Cruiser GXR Twin Turbo SUV Petrol 3.5L 4WD

Body style **4WD SUV** Number of doors 5 doors Seats 7