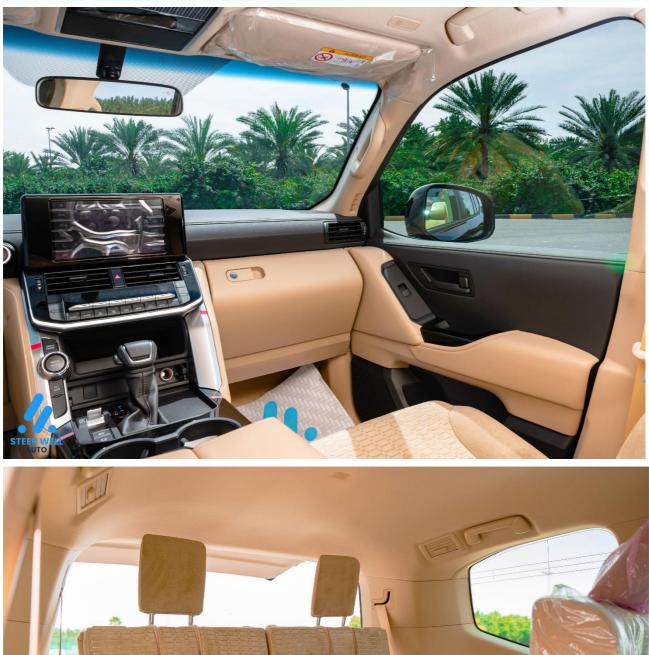

### INTERIOR FEATURES

Air Conditioning: Tri-zone Seat Material: Fabric - Suede Optitron Meter With Multi-information Display: 4.2" Steering Wheel: Leather Powered Front Seats Wireless Charger Driver Memory Function Third Row Powered Seats Ventilated Seats