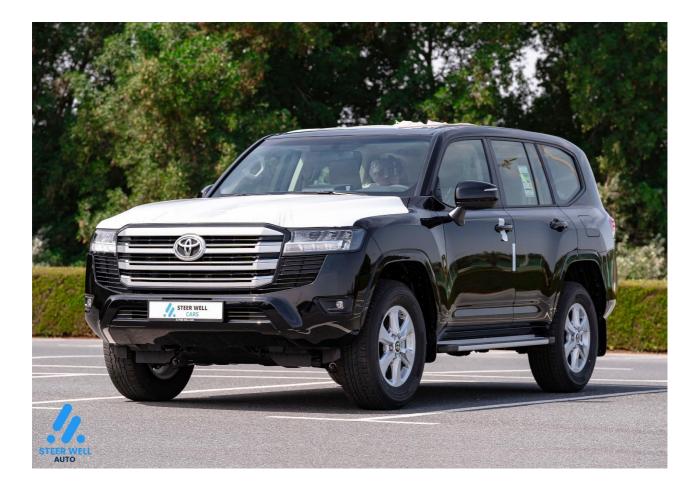

# 2024 Toyota Land Cruiser GXR Twin Turbo SUV Petrol 3.5L 4WD

# BODY

Body style Number of doors Seats 3.5L
271/5600
6 Speed Automatic
4WD
265/55R20
Petrol, 80 Liters Capacity

4WD SUV 5 doors 7