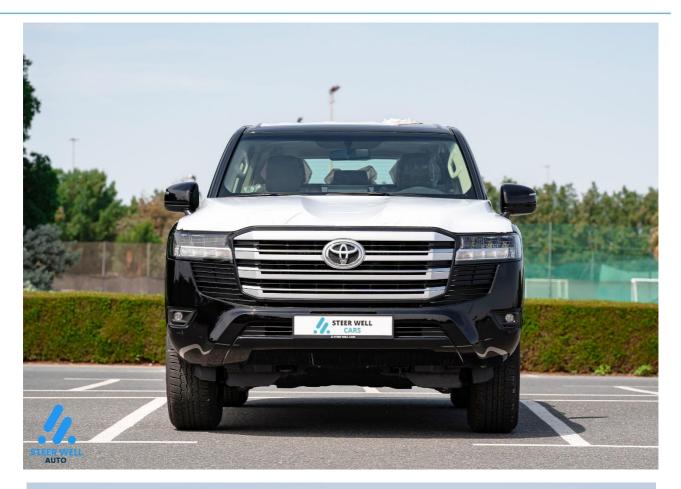

# 2024 Toyota Land Cruiser GXR Twin Turbo SUV Petrol 3.5L 4WD

# BODY

Body style Number of doors Seats 3.5L
271/5600
6 Speed Automatic
4WD
265/55R20
Petrol, 80 Liters Capacity

4WD SUV 5 doors 7