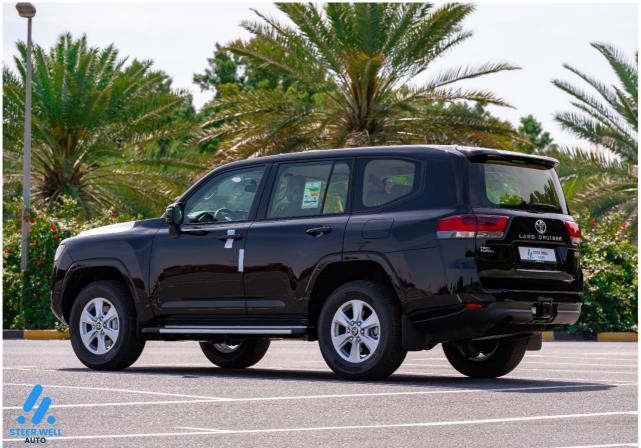

# 2024 Toyota Land Cruiser GXR Twin Turbo SUV Petrol 3.5L 4WD

# BODY

Body style Number of doors Seats 3.5L
271/5600
6 Speed Automatic
4WD
265/55R20
Petrol, 80 Liters Capacity

4WD SUV 5 doors 7

AUDIO & ENTERTAINMENT SYSTEM Audio: (Am/fm + Dab): 9" Number Of Speakers: 6 Apple Carplay & Android Auto

EXTERIOR FEATURES Front & Rear Bumpers Alloy Wheels: 20" Sunroof Roof Rails: Integrated

SAFETY FEATURES Anti-lock Braking System (Abs), Brake Assist (Ba) Dual Front and Knee Airbags Side Airbags Curtain Rear View Camera Toyota Connect App E-call: Emergency Call System