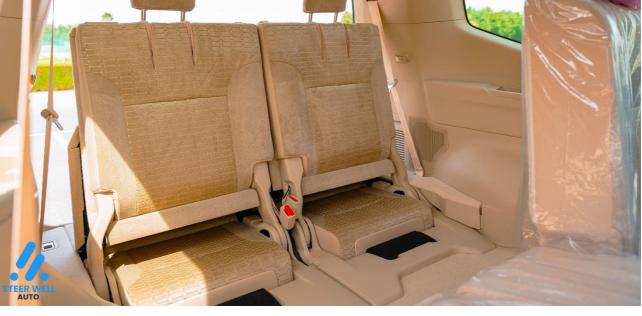

# BODY

Body style Number of doors Seats 3.5L
271/5600
6 Speed Automatic
4WD
265/55R20
Petrol, 80 Liters Capacity

4WD SUV 5 doors 7

## **Other Features:**

Engine 3.5l (V6) Output (Hp/rpm): 271/ 5600 Torque (Nm/rpm): 385/ 4400 Transmission: 6 At Final Drive: 4x4 Dimensions (Mm) L 5,115 X W 1,980 Tyre Size: 265/55r20 Seating Capacity: 7 Fuel Efficiency (Km/l): 9.4

### INTERIOR FEATURES

Air Conditioning: Tri-zone Seat Material: Fabric - Suede Optitron Meter With Multi-information Display: 4.2" Steering Wheel: Leather Powered Front Seats Wireless Charger Driver Memory Function Third Row Powered Seats Ventilated Seats