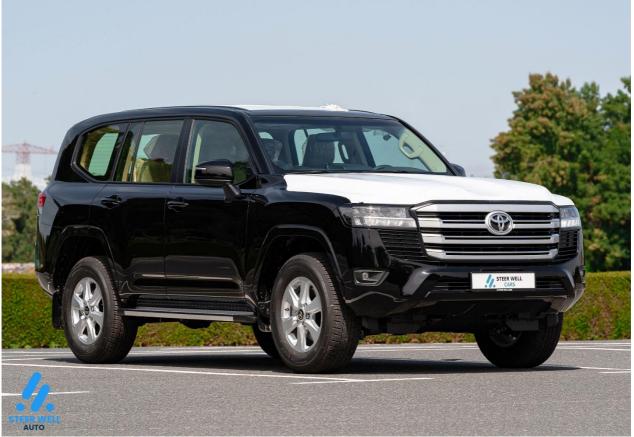

# 2024 Toyota Land Cruiser GXR Twin Turbo SUV Petrol 3.5L 4WD

# BODY

Body style Number of doors Seats 3.5L
271/5600
6 Speed Automatic
4WD
265/55R20
Petrol, 80 Liters Capacity

4WD SUV 5 doors 7