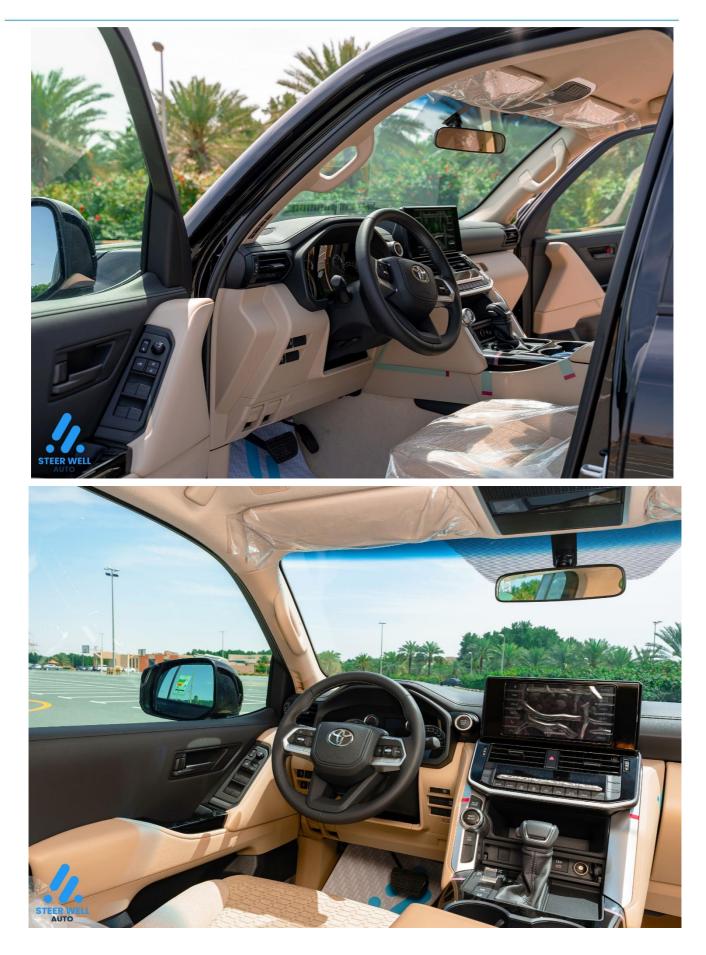

### INTERIOR FEATURES

Air Conditioning: Tri-zone Seat Material: Fabric - Suede Optitron Meter With Multi-information Display: 4.2" Steering Wheel: Leather Powered Front Seats Wireless Charger Driver Memory Function Third Row Powered Seats Ventilated Seats

AUDIO & ENTERTAINMENT SYSTEM Audio: (Am/fm + Dab): 9" Number Of Speakers: 6 Apple Carplay & Android Auto

EXTERIOR FEATURES Front & Rear Bumpers Alloy Wheels: 20" Sunroof Roof Rails: Integrated

SAFETY FEATURES Anti-lock Braking System (Abs), Brake Assist (Ba) Dual Front and Knee Airbags Side Airbags Curtain Rear View Camera Toyota Connect App E-call: Emergency Call System