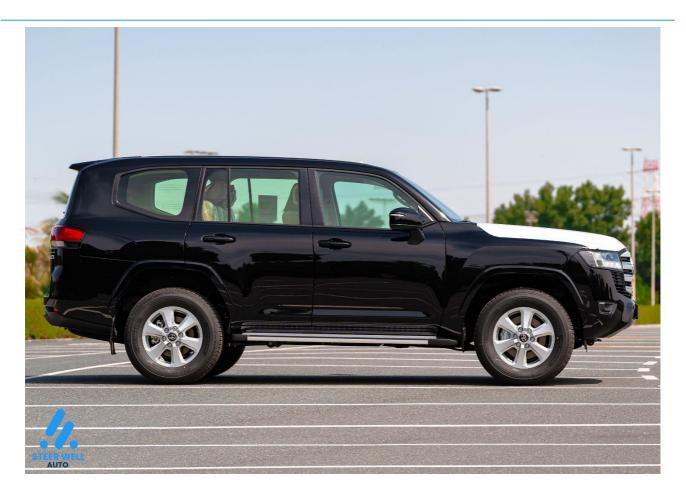

# 2024 Toyota Land Cruiser GXR Twin Turbo SUV Petrol 3.5L 4WD

# BODY

Body style Number of doors Seats 3.5L
271/5600
6 Speed Automatic
4WD
265/55R20
Petrol, 80 Liters Capacity

4WD SUV 5 doors 7