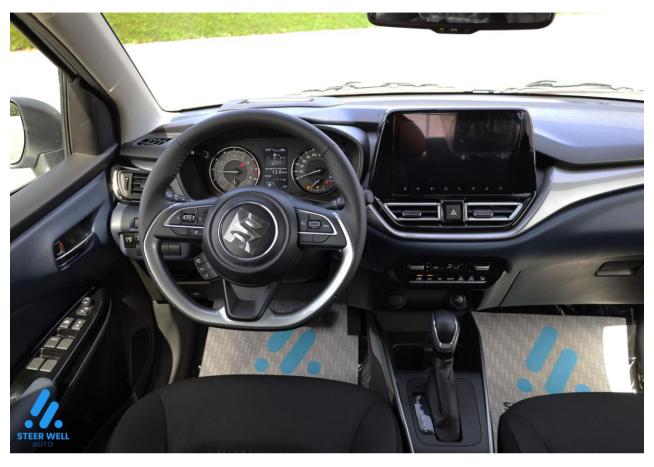

### Specifications:

- 9inch Display Audio + Bluetooth®\* + 360 view camera
- Speakers 4+2(Tweeters)
- Information Display- 4.2" Color LCD
- 16" Alloy wheels
- LED projector Headlamps
- Keyless Push Start System
- 360 camera
- Heads up Display
- Infotainment System
- Steering audio control
- Head-up display with 360 view camera
- Telescopic-Adjustable Steering Wheel
- ABS + EBD
- Immobilizer + Security Alarm
- LED-DRL (Daytime Running Lights)
- Hill Hold Control