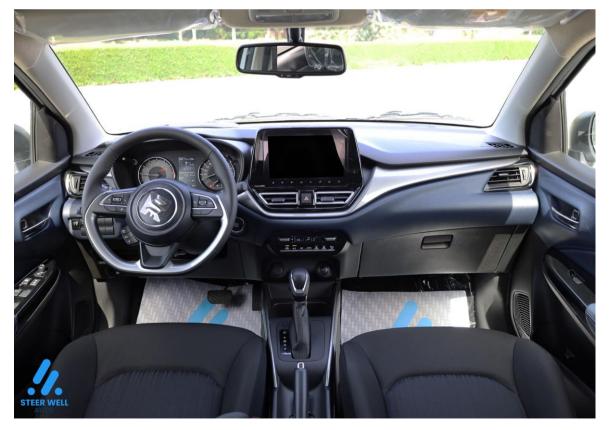

### Specifications:

- 9inch Display Audio + Bluetooth®\* + 360 view camera
- Speakers 4+2(Tweeters)
- Information Display- 4.2" Color LCD
- 16" Alloy wheels
- LED projector Headlamps
- Keyless Push Start System
- 360 camera
- Heads up Display
- Infotainment System
- Steering audio control
- Head-up display with 360 view camera
- Telescopic-Adjustable Steering Wheel
- ABS + EBD
- Immobilizer + Security Alarm
- LED-DRL (Daytime Running Lights)
- Hill Hold Control