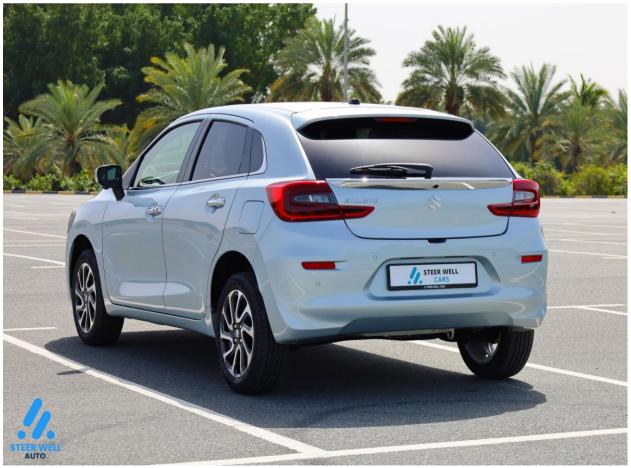

# 2024 Suzuki Baleno GLX - Silver

#### **BODY**

Body style Hatchback Number of doors 5 doors Seats 5