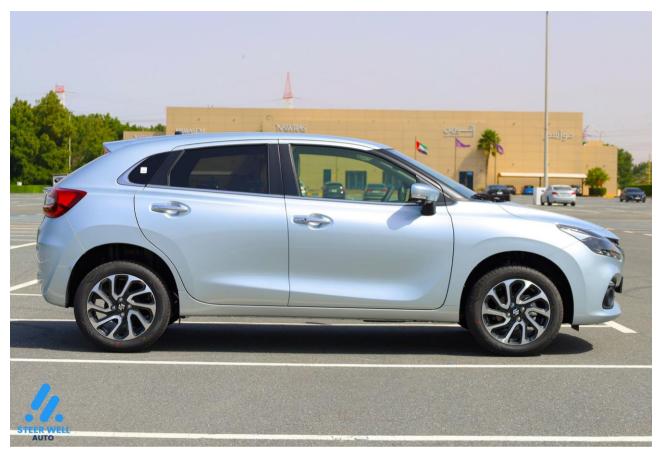

# 2024 Suzuki Baleno GLX - Silver

#### **BODY**

Body style Hatchback Number of doors 5 doors Seats 5