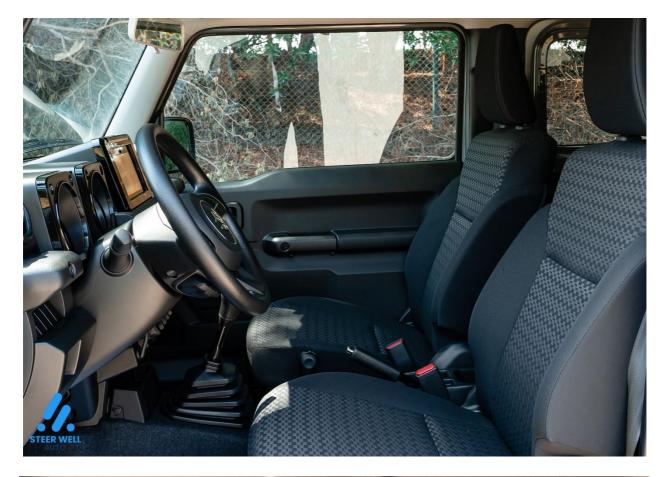

## 🔽 Interior & Comfort 🔽

- •Airconditioning: Manual
- Suzuki Smart Phone Linkage
- Display Audio + Bluetooth
- •12v Accessory Plug
- •Speakers: 2
- Power Windows
- Steering Audio Control
- Steering Hands-free Controls
- Upholstery: Fabric

-----

- •3-spoke Steering Wheel: Urethane
- Tachometer