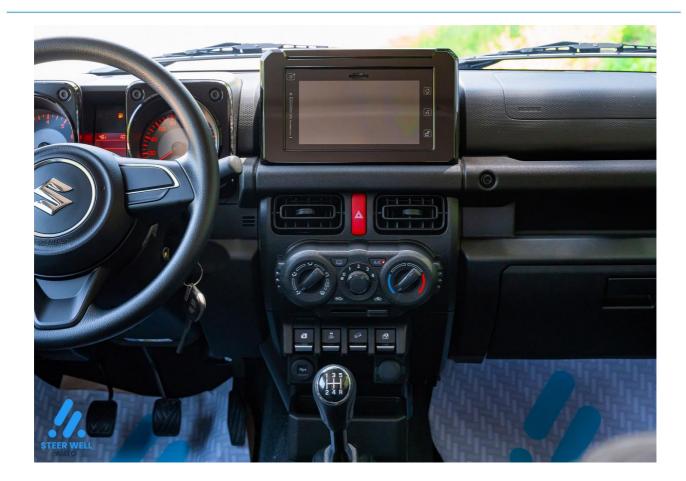

## 🔽 Interior & Comfort 🔽

- •Airconditioning: Manual
- Suzuki Smart Phone Linkage
- Display Audio + Bluetooth
- •12v Accessory Plug
- •Speakers: 2
- Power Windows
- Steering Audio Control
- Steering Hands-free Controls
- Upholstery: Fabric

-----

- •3-spoke Steering Wheel: Urethane
- Tachometer