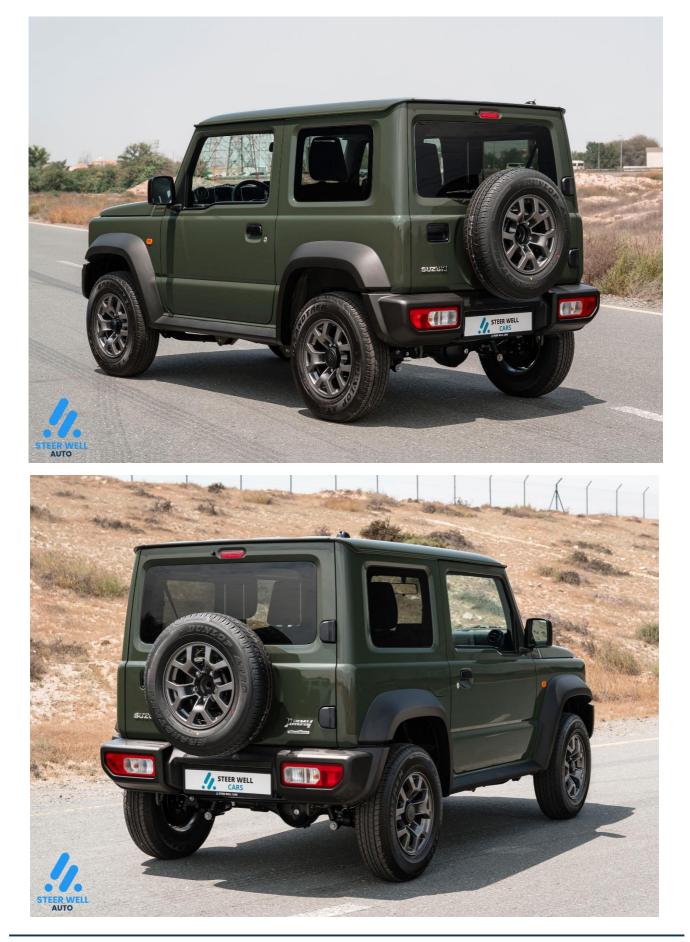

# 2024 Suzuki Jimny GL - 1.5L - Petrol

## BODY

Body style Number of doors Seats 1.5L 5MT 100/6000 rpm Manual 4WD 195/80R15 alloy Wheels Petrol, Capacity: 40L

SUV 3 doors 4-Seater

# 🗹 Exterior 🗹

- Side Mirrors Adjustable: Electric
- Front Grill: Black Colored
- Wheels: 15-inch Alloy Wheels

-----