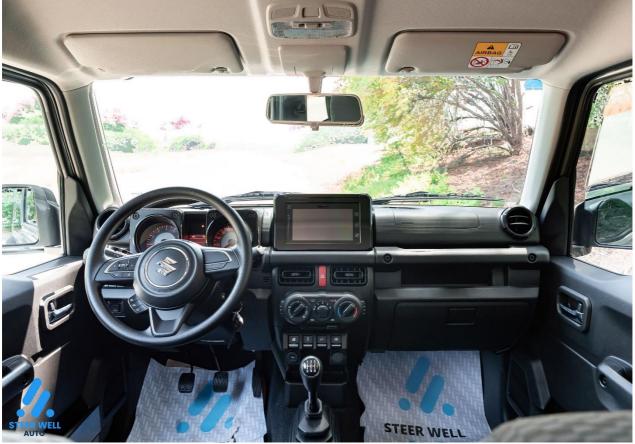

## 🔽 Interior & Comfort 🔽

- •Airconditioning: Manual
- Suzuki Smart Phone Linkage
- Display Audio + Bluetooth
- •12v Accessory Plug
- •Speakers: 2
- Power Windows
- Steering Audio Control
- Steering Hands-free Controls
- Upholstery: Fabric

-----

- •3-spoke Steering Wheel: Urethane
- Tachometer