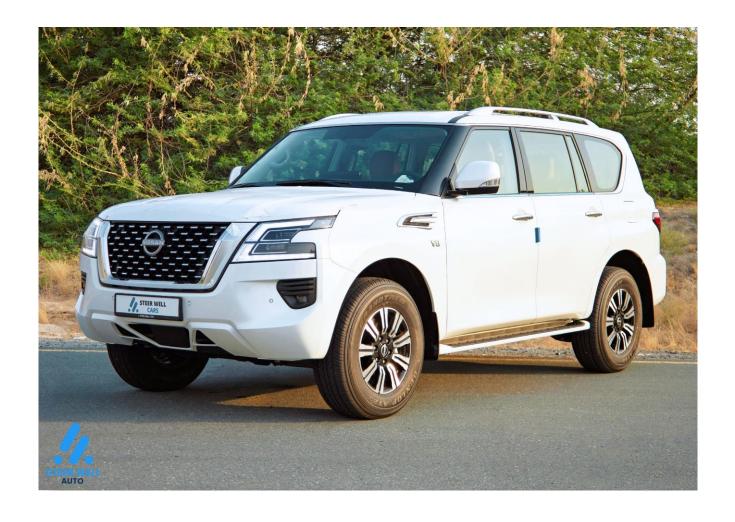

## 2024 Nissan Patrol LE T2 VVEL DIG - White

**BODY** 

SUV Body style Number of doors 5 doors Seats 8