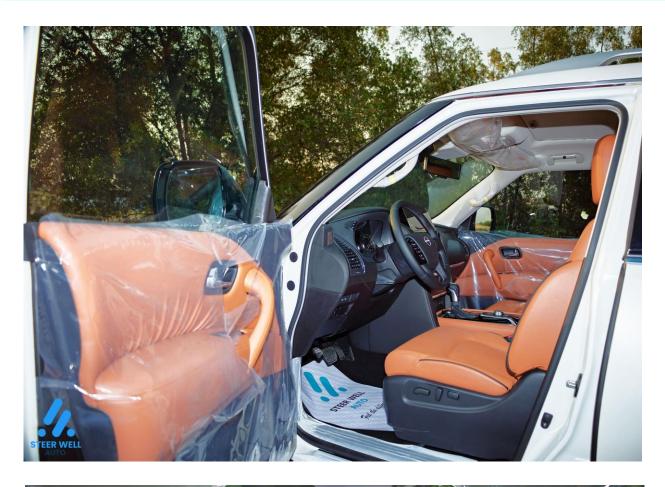

**BODY** 

SUV Body style Number of doors 5 doors Seats 8

## **Other Features:**

| Overview of 2024 Nissan Patrol LE VVEL DIG  CONQUER EVERY TERRAIN WITH EASE Don't just adapt to the adventure, let it adapt you. it will allow you to effortlessly switch between drive modes.  Sand: Handle the desert with grace and ease.  On-road: Enjoy a smooth city drive anytime.  Rock: Grip any terrain and take on any hill.  Snow: Never get snowed in again                                         |
|------------------------------------------------------------------------------------------------------------------------------------------------------------------------------------------------------------------------------------------------------------------------------------------------------------------------------------------------------------------------------------------------------------------|
| SPECIFICATIONS:  5.6L V8 400 HP Automatic 7 4WD  Fuel Type: Petrol  Capacity, I: 5.6  Max. torque: 560Nm @ 4,000 rpm  Driven Wheels: 4WD  Number of Gears: 7  Transmission Type: Automatic  Type: DOHC, V8, CVTCS, VVEL DIG  Fuel System: Direct fuel injection  Tires: 265/70 R18 All Season  18" Machine Cut Alloy Wheels  Fuel Tank Capacity: 140 L  Body Type: SUV  Seating Capacity: 8                      |
| EXTERIOR  Side Mirror - Auto fold  Body Colour Door mirrors with side turn indicators  Electrically adjustable and folding door mirrors  Chrome interior door handles  Puddle lamp  Automatic headlights  Low Beam LED & High Beam Halogen headlights  Daytime Running Lights  Rear lamps, LED  Front fog lamp  Rear Spoiler  Roof rails  Emblem - LE, VVEL DIG, V8  Rear Pintle Hook  Off Road Bumper  Mudguard |