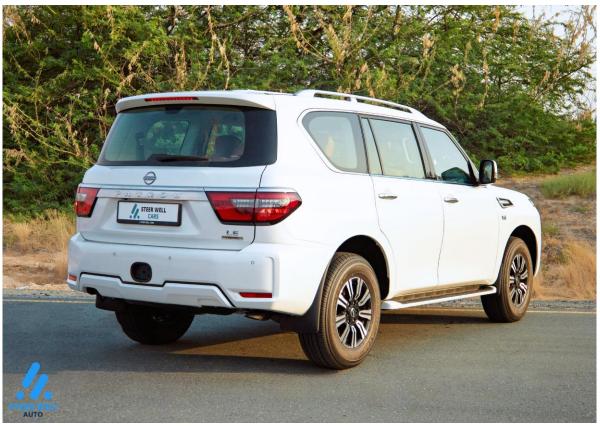

## 2024 Nissan Patrol LE T2 VVEL DIG - White

## **Other Features:**

| Overview of 2024 Nissan Patrol LE VVEL DIG  CONQUER EVERY TERRAIN WITH EASE Don't just adapt to the adventure, let it adapt you. it will allow you to effortlessly switch between drive modes.  Sand: Handle the desert with grace and ease.  On-road: Enjoy a smooth city drive anytime.  Rock: Grip any terrain and take on any hill.  Snow: Never get snowed in again                                         |
|------------------------------------------------------------------------------------------------------------------------------------------------------------------------------------------------------------------------------------------------------------------------------------------------------------------------------------------------------------------------------------------------------------------|
| SPECIFICATIONS:  5.6L V8 400 HP Automatic 7 4WD  Fuel Type: Petrol  Capacity, I: 5.6  Max. torque: 560Nm @ 4,000 rpm  Driven Wheels: 4WD  Number of Gears: 7  Transmission Type: Automatic  Type: DOHC, V8, CVTCS, VVEL DIG  Fuel System: Direct fuel injection  Tires: 265/70 R18 All Season  18" Machine Cut Alloy Wheels  Fuel Tank Capacity: 140 L  Body Type: SUV  Seating Capacity: 8                      |
| EXTERIOR  Side Mirror - Auto fold  Body Colour Door mirrors with side turn indicators  Electrically adjustable and folding door mirrors  Chrome interior door handles  Puddle lamp  Automatic headlights  Low Beam LED & High Beam Halogen headlights  Daytime Running Lights  Rear lamps, LED  Front fog lamp  Rear Spoiler  Roof rails  Emblem - LE, VVEL DIG, V8  Rear Pintle Hook  Off Road Bumper  Mudguard |