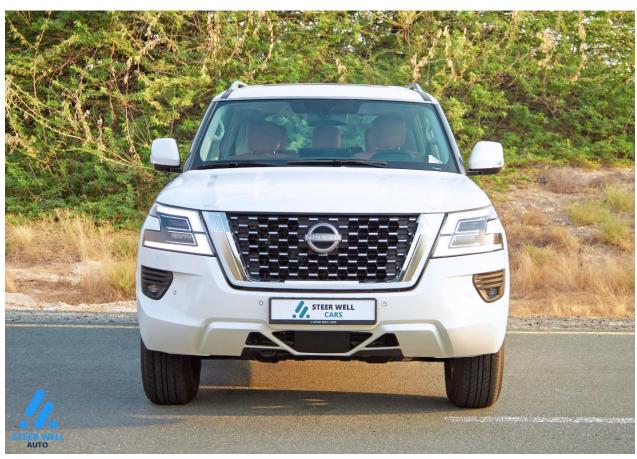

## **Other Features:**

| Overview of 2024 Nissan Patrol LE VVEL DIG  CONQUER EVERY TERRAIN WITH EASE Don't just adapt to the adventure, let it adapt you. it will allow you to effortlessly switch between drive modes.  Sand: Handle the desert with grace and ease.  On-road: Enjoy a smooth city drive anytime.  Rock: Grip any terrain and take on any hill.  Snow: Never get snowed in again                                         |
|------------------------------------------------------------------------------------------------------------------------------------------------------------------------------------------------------------------------------------------------------------------------------------------------------------------------------------------------------------------------------------------------------------------|
| SPECIFICATIONS:  5.6L V8 400 HP Automatic 7 4WD  Fuel Type: Petrol  Capacity, I: 5.6  Max. torque: 560Nm @ 4,000 rpm  Driven Wheels: 4WD  Number of Gears: 7  Transmission Type: Automatic  Type: DOHC, V8, CVTCS, VVEL DIG  Fuel System: Direct fuel injection  Tires: 265/70 R18 All Season  18" Machine Cut Alloy Wheels  Fuel Tank Capacity: 140 L  Body Type: SUV  Seating Capacity: 8                      |
| EXTERIOR  Side Mirror - Auto fold  Body Colour Door mirrors with side turn indicators  Electrically adjustable and folding door mirrors  Chrome interior door handles  Puddle lamp  Automatic headlights  Low Beam LED & High Beam Halogen headlights  Daytime Running Lights  Rear lamps, LED  Front fog lamp  Rear Spoiler  Roof rails  Emblem - LE, VVEL DIG, V8  Rear Pintle Hook  Off Road Bumper  Mudguard |