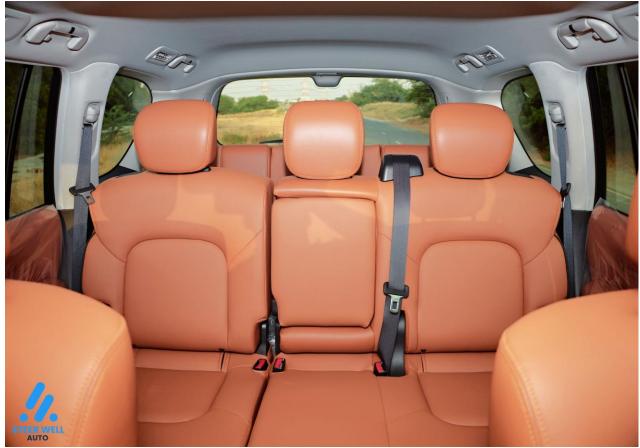

**BODY** 

SUV Body style Number of doors 5 doors Seats 8

## **Other Features:**

| Overview of 2024 Nissan Patrol LE VVEL DIG  CONQUER EVERY TERRAIN WITH EASE Don't just adapt to the adventure, let it adapt you. it will allow you to effortlessly switch between drive modes.  Sand: Handle the desert with grace and ease.  On-road: Enjoy a smooth city drive anytime.  Rock: Grip any terrain and take on any hill.  Snow: Never get snowed in again                                         |
|------------------------------------------------------------------------------------------------------------------------------------------------------------------------------------------------------------------------------------------------------------------------------------------------------------------------------------------------------------------------------------------------------------------|
| SPECIFICATIONS:  5.6L V8 400 HP Automatic 7 4WD  Fuel Type: Petrol  Capacity, I: 5.6  Max. torque: 560Nm @ 4,000 rpm  Driven Wheels: 4WD  Number of Gears: 7  Transmission Type: Automatic  Type: DOHC, V8, CVTCS, VVEL DIG  Fuel System: Direct fuel injection  Tires: 265/70 R18 All Season  18" Machine Cut Alloy Wheels  Fuel Tank Capacity: 140 L  Body Type: SUV  Seating Capacity: 8                      |
| EXTERIOR  Side Mirror - Auto fold  Body Colour Door mirrors with side turn indicators  Electrically adjustable and folding door mirrors  Chrome interior door handles  Puddle lamp  Automatic headlights  Low Beam LED & High Beam Halogen headlights  Daytime Running Lights  Rear lamps, LED  Front fog lamp  Rear Spoiler  Roof rails  Emblem - LE, VVEL DIG, V8  Rear Pintle Hook  Off Road Bumper  Mudguard |