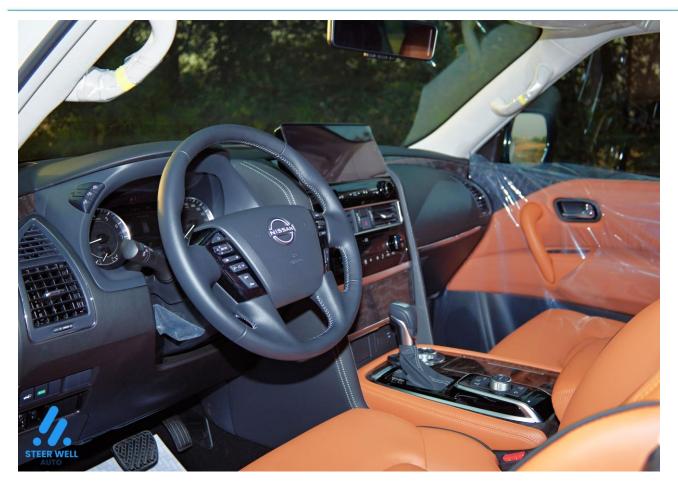

## **Other Features:**

| Overview of 2024 Nissan Patrol LE VVEL DIG  CONQUER EVERY TERRAIN WITH EASE Don't just adapt to the adventure, let it adapt you. it will allow you to effortlessly switch between drive modes.  Sand: Handle the desert with grace and ease.  On-road: Enjoy a smooth city drive anytime.  Rock: Grip any terrain and take on any hill.  Snow: Never get snowed in again                                         |
|------------------------------------------------------------------------------------------------------------------------------------------------------------------------------------------------------------------------------------------------------------------------------------------------------------------------------------------------------------------------------------------------------------------|
| SPECIFICATIONS:  5.6L V8 400 HP Automatic 7 4WD  Fuel Type: Petrol  Capacity, I: 5.6  Max. torque: 560Nm @ 4,000 rpm  Driven Wheels: 4WD  Number of Gears: 7  Transmission Type: Automatic  Type: DOHC, V8, CVTCS, VVEL DIG  Fuel System: Direct fuel injection  Tires: 265/70 R18 All Season  18" Machine Cut Alloy Wheels  Fuel Tank Capacity: 140 L  Body Type: SUV  Seating Capacity: 8                      |
| EXTERIOR  Side Mirror - Auto fold  Body Colour Door mirrors with side turn indicators  Electrically adjustable and folding door mirrors  Chrome interior door handles  Puddle lamp  Automatic headlights  Low Beam LED & High Beam Halogen headlights  Daytime Running Lights  Rear lamps, LED  Front fog lamp  Rear Spoiler  Roof rails  Emblem - LE, VVEL DIG, V8  Rear Pintle Hook  Off Road Bumper  Mudguard |