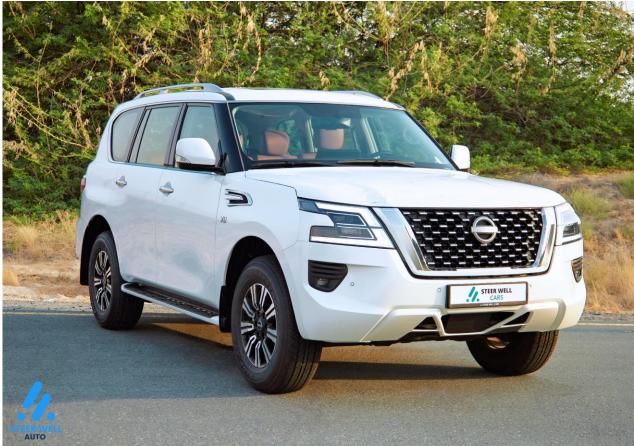

## **Other Features:**

| Overview of 2024 Nissan Patrol LE VVEL DIG  CONQUER EVERY TERRAIN WITH EASE Don't just adapt to the adventure, let it adapt you. it will allow you to effortlessly switch between drive modes.  Sand: Handle the desert with grace and ease.  On-road: Enjoy a smooth city drive anytime.  Rock: Grip any terrain and take on any hill.  Snow: Never get snowed in again                                         |
|------------------------------------------------------------------------------------------------------------------------------------------------------------------------------------------------------------------------------------------------------------------------------------------------------------------------------------------------------------------------------------------------------------------|
| SPECIFICATIONS:  5.6L V8 400 HP Automatic 7 4WD  Fuel Type: Petrol  Capacity, I: 5.6  Max. torque: 560Nm @ 4,000 rpm  Driven Wheels: 4WD  Number of Gears: 7  Transmission Type: Automatic  Type: DOHC, V8, CVTCS, VVEL DIG  Fuel System: Direct fuel injection  Tires: 265/70 R18 All Season  18" Machine Cut Alloy Wheels  Fuel Tank Capacity: 140 L  Body Type: SUV  Seating Capacity: 8                      |
| EXTERIOR  Side Mirror - Auto fold  Body Colour Door mirrors with side turn indicators  Electrically adjustable and folding door mirrors  Chrome interior door handles  Puddle lamp  Automatic headlights  Low Beam LED & High Beam Halogen headlights  Daytime Running Lights  Rear lamps, LED  Front fog lamp  Rear Spoiler  Roof rails  Emblem - LE, VVEL DIG, V8  Rear Pintle Hook  Off Road Bumper  Mudguard |