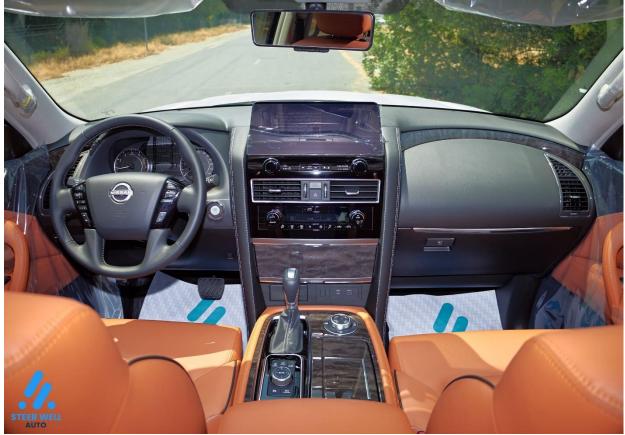

## **Other Features:**

| Overview of 2024 Nissan Patrol LE VVEL DIG  CONQUER EVERY TERRAIN WITH EASE Don't just adapt to the adventure, let it adapt you. it will allow you to effortlessly switch between drive modes.  Sand: Handle the desert with grace and ease.  On-road: Enjoy a smooth city drive anytime.  Rock: Grip any terrain and take on any hill.  Snow: Never get snowed in again                                         |
|------------------------------------------------------------------------------------------------------------------------------------------------------------------------------------------------------------------------------------------------------------------------------------------------------------------------------------------------------------------------------------------------------------------|
| SPECIFICATIONS:  5.6L V8 400 HP Automatic 7 4WD  Fuel Type: Petrol  Capacity, I: 5.6  Max. torque: 560Nm @ 4,000 rpm  Driven Wheels: 4WD  Number of Gears: 7  Transmission Type: Automatic  Type: DOHC, V8, CVTCS, VVEL DIG  Fuel System: Direct fuel injection  Tires: 265/70 R18 All Season  18" Machine Cut Alloy Wheels  Fuel Tank Capacity: 140 L  Body Type: SUV  Seating Capacity: 8                      |
| EXTERIOR  Side Mirror - Auto fold  Body Colour Door mirrors with side turn indicators  Electrically adjustable and folding door mirrors  Chrome interior door handles  Puddle lamp  Automatic headlights  Low Beam LED & High Beam Halogen headlights  Daytime Running Lights  Rear lamps, LED  Front fog lamp  Rear Spoiler  Roof rails  Emblem - LE, VVEL DIG, V8  Rear Pintle Hook  Off Road Bumper  Mudguard |