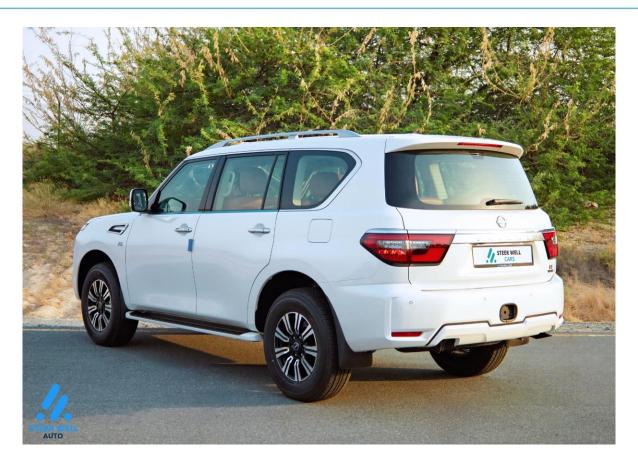

## **Other Features:**

| Overview of 2024 Nissan Patrol LE VVEL DIG  CONQUER EVERY TERRAIN WITH EASE Don't just adapt to the adventure, let it adapt you. it will allow you to effortlessly switch between drive modes.  Sand: Handle the desert with grace and ease.  On-road: Enjoy a smooth city drive anytime.  Rock: Grip any terrain and take on any hill.  Snow: Never get snowed in again                                         |
|------------------------------------------------------------------------------------------------------------------------------------------------------------------------------------------------------------------------------------------------------------------------------------------------------------------------------------------------------------------------------------------------------------------|
| SPECIFICATIONS:  5.6L V8 400 HP Automatic 7 4WD  Fuel Type: Petrol  Capacity, I: 5.6  Max. torque: 560Nm @ 4,000 rpm  Driven Wheels: 4WD  Number of Gears: 7  Transmission Type: Automatic  Type: DOHC, V8, CVTCS, VVEL DIG  Fuel System: Direct fuel injection  Tires: 265/70 R18 All Season  18" Machine Cut Alloy Wheels  Fuel Tank Capacity: 140 L  Body Type: SUV  Seating Capacity: 8                      |
| EXTERIOR  Side Mirror - Auto fold  Body Colour Door mirrors with side turn indicators  Electrically adjustable and folding door mirrors  Chrome interior door handles  Puddle lamp  Automatic headlights  Low Beam LED & High Beam Halogen headlights  Daytime Running Lights  Rear lamps, LED  Front fog lamp  Rear Spoiler  Roof rails  Emblem - LE, VVEL DIG, V8  Rear Pintle Hook  Off Road Bumper  Mudguard |